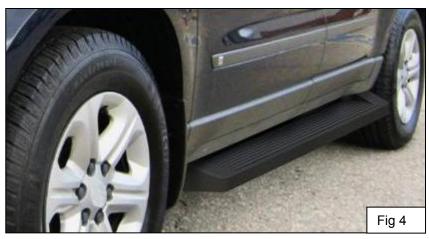

#### PROCEDURE:

- **1.** Remove contents from box and check for damage. Verify all parts are present. Read and understand instructions before beginning.
- 2. Determine front, front center, rear center and rear brackets. Rear/center bracket has 1 identification hole and rear bracket has 2 identification holes. (Figures 1).
- **3.** Attach drivers side brackets to underside of body panel using two M8x 30mm hex head bolts, M8 flat washers, and M8 lock washers per bracket. Hand tighten. (**Figures 1**).
- 4. Repeat Step 3 for center and rear Mounting Bracket installation. (Figures 1).
- 5. Insert square head bolts as shown (4 per slot,8 per Step board/Running board ). (Figures 2).
- **6.** Attach Step board to brackets as shown. **(Figures 3).**Make sure step board and brackets are properly aligned and tighten fasteners.
- 7. Repeat Installation for other side.
- 8. INSTALLATION IS COMPLETE! (Figures 4).