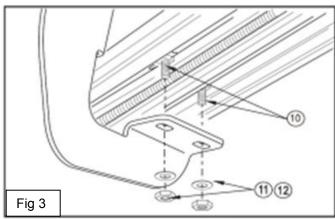

#### PROCEDURE:

- **1.** Remove contents from box and check for damage. Verify all parts are present. Read and understand instructions before beginning.
- 2. Determine front, front center, rear center and rear brackets. Rear/center bracket has 1 identification hole and rear bracket has 2 identification holes. (Figures 1).
- **3.** Attach drivers side brackets to underside of body panel using two M8x 30mm hex head bolts, M8 flat washers, and M8 lock washers per bracket. Hand tighten. (**Figures 1**).
- 4. Repeat Step 3 for center and rear Mounting Bracket installation. (Figures 1).
- 5. Insert square head bolts as shown (4 per slot,8 per Step board/Running board ). (Figures 2).
- **6.** Attach Step board to brackets as shown. **(Figures 3).**Make sure step board and brackets are properly aligned and tighten fasteners.
- 7. Repeat Installation for other side.
- 8. INSTALLATION IS COMPLETE! (Figures 4).