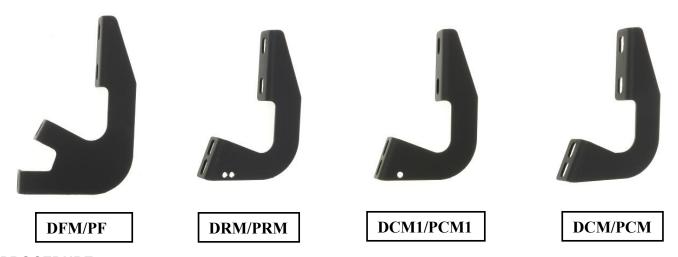

#### **PARTS LIST:**

| Item | QTY | Description                    | Item | QTY | Description             |
|------|-----|--------------------------------|------|-----|-------------------------|
| #01  | 1   | Passenger Step Board           | #07  | 16  | M8x 30mm Hex Head Bolts |
| #02  | 1   | Driver Step Board              | #08  | 16  | M8 Flat Washers         |
| #03  | 2   | Front Bracket(DFM/PFM)         | #09  | 16  | M8 Lock Washers         |
| #04  | 2   | Front /Center Bracket(DCM/PCM) | #10  | 16  | M6 Square Head Bolt     |
| #05  | 2   | Rear/Center Bracket(DCM1/PCM1) | #11  | 16  | M6 Flat Washers         |
| #06  | 2   | Rear Bracket(DRM/PRM)          | #12  | 16  | M6 Nylon Lock Nuts      |

#### PROCEDURE:

- **1.** Remove contents from box and check for damage. Verify all parts are present. Read and understand instructions before beginning.
- 2. Determine front, front center, rear center and rear brackets. Rear/center bracket has 1 identification hole and rear bracket has 2 identification holes. (Figures 1).
- **3.** Attach drivers side brackets to underside of body panel using two M8x 30mm hex head bolts, M8 flat washers, and M8 lock washers per bracket. Hand tighten. (**Figures 1**).
- 4. Repeat Step 3 for center and rear Mounting Bracket installation. (Figures 1).
- 5. Insert square head bolts as shown (4 per slot,8 per Step board/Running board ). (Figures 2).
- **6.** Attach Step board to brackets as shown. **(Figures 3).**Make sure step board and brackets are properly aligned and tighten fasteners.
- 7. Repeat Installation for other side.
- 8. INSTALLATION IS COMPLETE! (Figures 4).