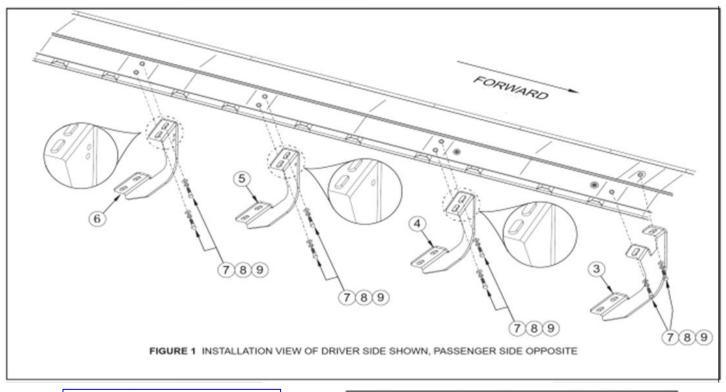

#### PROCEDURE:

- **1.** Remove contents from box and check for damage. Verify all parts are present. Read and understand instructions before beginning.
- 2. Determine front, front center, rear center and rear brackets. Rear/center bracket has 1 identification hole and rear bracket has 2 identification holes. (Figures 1).
- **3.** Attach drivers side brackets to underside of body panel using two M8x 30mm hex head bolts, M8 flat washers, and M8 lock washers per bracket. Hand tighten. (**Figures 1**).
- 4. Repeat Step 3 for center and rear Mounting Bracket installation. (Figures 1).
- 5. Insert square head bolts as shown (4 per slot,8 per Step board/Running board ). (Figures 2).
- **6.** Attach Step board to brackets as shown. **(Figures 3).**Make sure step board and brackets are properly aligned and tighten fasteners.
- 7. Repeat Installation for other side.
- 8. INSTALLATION IS COMPLETE! (Figures 4).

**To protect your investment**, wax this product after installing. Regular waxing is recommended to add a protective layer over the finish. Do not use any type of polish or wax that may contain abrasives that could damage the finish.

**For Polished Finishes**: Aluminum polish may be used to polish small scratches and scuffs on the finish. Mild soap may be used also to clean the Running Board.

For black finishes: Mild soap may be used to clean the Running Board.

### **Driver/left Side Installation Pictured**