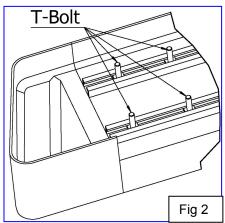

#### PROCEDURE:

- **1.** Remove contents from box and check for damage. Verify all parts are present. Read and understand instructions before beginning.
- 2. Determine front, front center, rear center and rear brackets. Rear/center bracket has 1 identification hole and rear bracket has 2 identification holes. (Figures 1).
- **3.** Attach drivers side brackets to underside of body panel using two M8x 30mm hex head bolts, M8 flat washers, and M8 lock washers per bracket. Hand tighten. (**Figures 1**).
- 4. Repeat Step 3 for center and rear Mounting Bracket installation. (Figures 1).
- 5. Insert square head bolts as shown (4 per slot,8 per Step board/Running board ). (Figures 2).
- **6.** Attach Step board to brackets as shown. **(Figures 3).**Make sure step board and brackets are properly aligned and tighten fasteners.
- 7. Repeat Installation for other side.
- 8. INSTALLATION IS COMPLETE! (Figures 4).