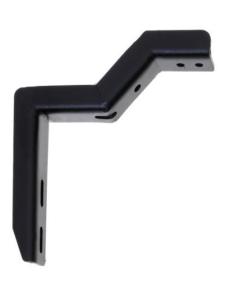

## Application: For 2000-2006 Toyota Tundra Extended Cab PARTS LIST:

| Item | QTY | Description                               | Item | QTY | Description               |
|------|-----|-------------------------------------------|------|-----|---------------------------|
| #01  | 2   | Driver Front Mounting Bracket(DFM/PFM)    | #06  | 8   | M8 Nylon Lock Nuts        |
| #02  | 6   | Center/Rear Mounting Brackets             | #07  | 16  | ST6x25 Self Tapping Screw |
| #03  | 8   | M8 x1.25-20mm Hex Bolts                   | #08  | 16  | M6 Square head Bolts      |
| #04  | 2   | Step Board( Driver side & Passenger Side) | #09  | 16  | M6 Flat Washers           |
| #05  | 16  | M8 Flat Washers                           | #10  | 16  | M6 Nylon Lock Nuts        |

DFM/PFM