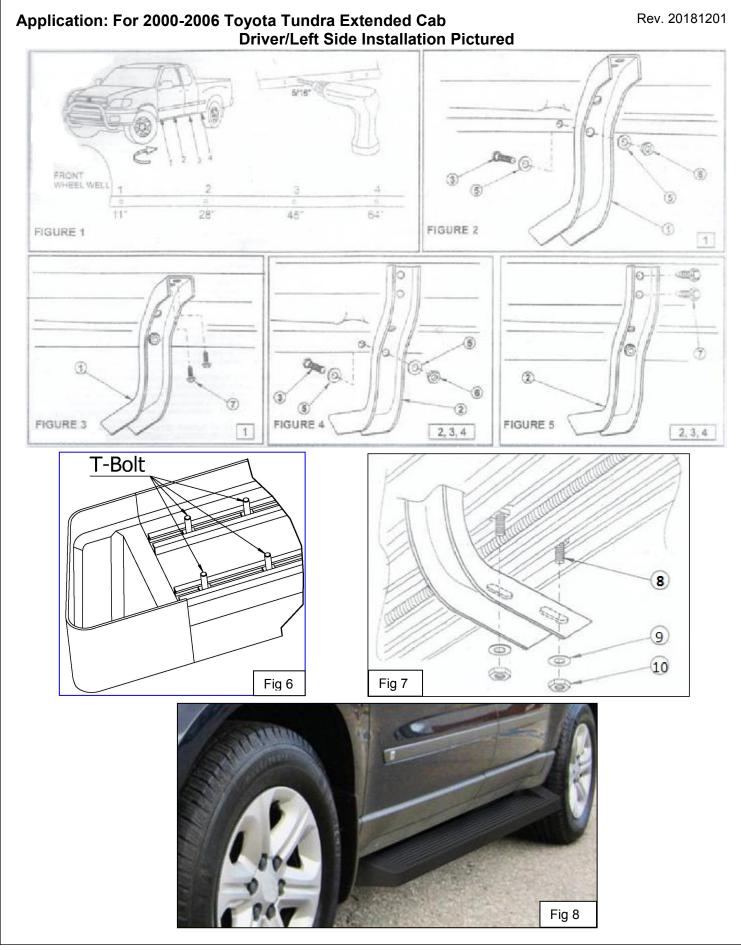

## INSTALLATION INSTRUTION:

REMOVE CONTENTS FROM BOX. VERIFY ALL PARTS ARE PRESENT. READ INSTRUCTIONS CAREFULLY BEFORE STARTING INSTALLATION.

- 1. Drill 5/16" holes in pinch weld as show (See Fig 1).
- 2. Attach mounting brackets as shown (See Fig 2,3,4 and 5).
- 3. Insert square head bolts as shown (4 per slot, 8 per board) (See Fig 6).
- 4. Attach board to brackets as shown. Make sure board and brackets are properly aligned and tighten fasteners. <u>NOTE: Torque all M6 nylon lock nuts to 7 lb-ft.</u> (See Fig 7).
- **5.** Repeat Installation for other side.
- 6. INSTALLATION IS COMPLETE!( See Fig 8).