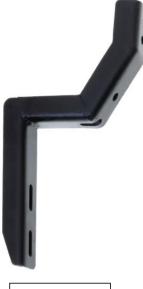

## Application: For 2000-2006 Toyota Tundra Extended Cab PARTS LIST:

| Item | QTY | Description                               | Item | QTY | Description               |
|------|-----|-------------------------------------------|------|-----|---------------------------|
| #01  | 2   | Driver Front Mounting Bracket(DFM/PFM)    | #06  | 8   | M8 Nylon Lock Nuts        |
| #02  | 6   | Center/Rear Mounting Brackets             | #07  | 16  | ST6x25 Self Tapping Screw |
| #03  | 8   | M8 x1.25-20mm Hex Bolts                   | #08  | 16  | M6 Square head Bolts      |
| #04  | 2   | Step Board( Driver side & Passenger Side) | #09  | 16  | M6 Flat Washers           |
| #05  | 16  | M8 Flat Washers                           | #10  | 16  | M6 Nylon Lock Nuts        |

DFM/PFM