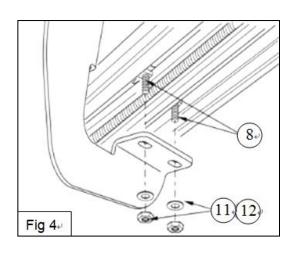

### REMOVE CONTENTS FROM BOX. VERIFY ALL PARTS ARE PRESENT. READ INSTRUCTIONS CAREFULLY BEFORE STARTING INSTALLATION.

- 1. Remove contents from box and check for damage. Verify all parts are present. Read and understand instructions before beginning.
  - **NOTE:** We does not recommend using closure strip for this application.
- 2. Attach mounting brackets as shown. Hand tighten (See Figure 1 and 2).
- 3. Insert square head bolts as shown (3 per slot, 6 per board) (See Figure 3).
- 4. Attach board to brackets as shown. Make sure board and brackets are properly aligned and tighten fasteners. (See Figure 4).
- **5.** Repeat Installation for other side.
- 6. INSTALLATION IS COMPLETE!(SEE FIGURE 5).