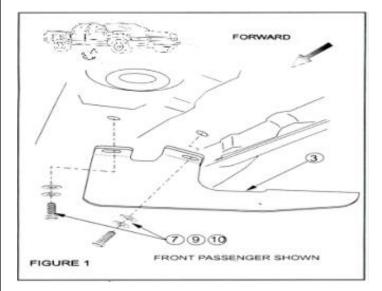

### REMOVE CONTENTS FROM BOX. VERIFY ALL PARTS ARE PRESENT. READ INSTRUCTIONS CAREFULLY BEFORE STARTING INSTALLATION.

- 1. Remove contents from box and check for damage. Verify all parts are present. Read and understand instructions before beginning.
  - **NOTE:** We does not recommend using closure strip for this application.
- 2. Attach mounting brackets as shown. Hand tighten (See Figure 1 and 2).
- 3. Insert square head bolts as shown (3 per slot, 6 per board) (See Figure 3).
- 4. Attach board to brackets as shown. Make sure board and brackets are properly aligned and tighten fasteners. (See Figure 4).
- **5.** Repeat Installation for other side.
- 6. INSTALLATION IS COMPLETE!(SEE FIGURE 5).