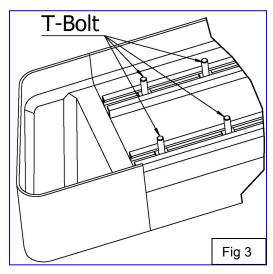

### REMOVE CONTENTS FROM BOX. VERIFY ALL PARTS ARE PRESENT. READ INSTRUCTIONS CAREFULLY BEFORE STARTING INSTALLATION.

- 1. Remove contents from box and check for damage. Verify all parts are present. Read and understand instructions before beginning.
  - **NOTE:** We does not recommend using closure strip for this application.
- 2. Attach mounting brackets as shown. Hand tighten (See Figure 1 and 2).
- 3. Insert square head bolts as shown (3 per slot, 6 per board) (See Figure 3).
- 4. Attach board to brackets as shown. Make sure board and brackets are properly aligned and tighten fasteners. (See Figure 4).
- **5.** Repeat Installation for other side.
- 6. INSTALLATION IS COMPLETE!(SEE FIGURE 5).