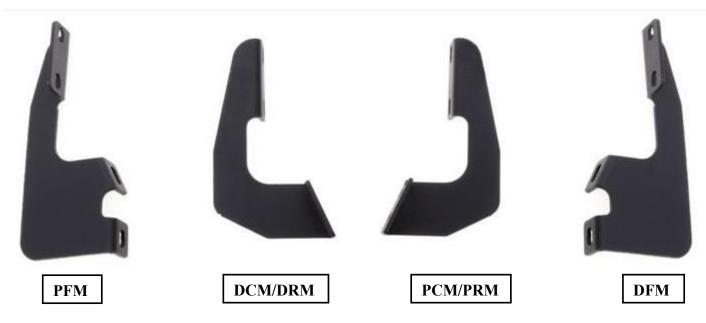

#### **PARTS LIST:**

| Item | QTY | Description                                     | Item | QTY | Description         |
|------|-----|-------------------------------------------------|------|-----|---------------------|
| #01  | 1   | Passenger Step Board                            | #07  | 12  | M8X25 Hex Bolts     |
| #02  | 1   | Driver Step Board                               | #08  | 12  | M6 Square head Bolt |
| #03  | 1   | Passenger Front Mounting Bracket (PFM)          | #09  | 12  | M8 Lock Washers     |
| #04  | 1   | Driver Front Mounting Bracket(DFM)              | #10  | 12  | M8 Flat Washers     |
| #05  | 2   | Passenger Center/Rear Mounting Bracket(PCM/PRM) | #11  | 12  | M6 Flat Washers     |
| #06  | 2   | Driver Center/Rear Mounting Bracket(DCM/DRM)    | #12  | 12  | M6 Nylon Lock Nuts  |