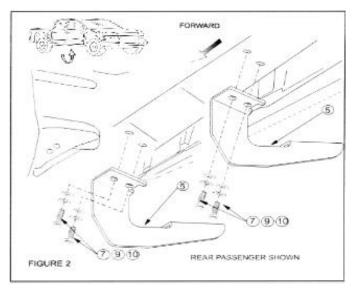

### REMOVE CONTENTS FROM BOX. VERIFY ALL PARTS ARE PRESENT. READ INSTRUCTIONS CAREFULLY BEFORE STARTING INSTALLATION.

- 1. Remove contents from box and check for damage. Verify all parts are present. Read and understand instructions before beginning.
  - **NOTE:** We does not recommend using closure strip for this application.
- 2. Attach mounting brackets as shown. Hand tighten (See Figure 1 and 2).
- 3. Insert square head bolts as shown (3 per slot, 6 per board) (See Figure 3).
- 4. Attach board to brackets as shown. Make sure board and brackets are properly aligned and tighten fasteners. (See Figure 4).
- **5.** Repeat Installation for other side.
- 6. INSTALLATION IS COMPLETE!(SEE FIGURE 5).