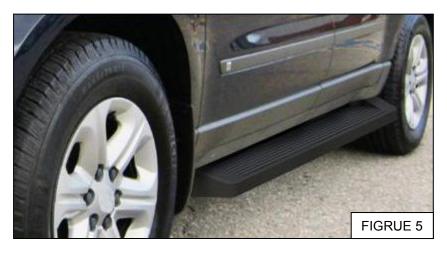

### REMOVE CONTENTS FROM BOX. VERIFY ALL PARTS ARE PRESENT. READ INSTRUCTIONS CAREFULLY BEFORE STARTING INSTALLATION.

- 1. Remove contents from box and check for damage. Verify all parts are present. Read and understand instructions before beginning.
  - **NOTE:** We does not recommend using closure strip for this application.
- 2. Attach mounting brackets as shown. Hand tighten (See Figure 1 and 2).
- 3. Insert square head bolts as shown (3 per slot, 6 per board) (See Figure 3).
- 4. Attach board to brackets as shown. Make sure board and brackets are properly aligned and tighten fasteners. (See Figure 4).
- **5.** Repeat Installation for other side.
- 6. INSTALLATION IS COMPLETE!(SEE FIGURE 5).