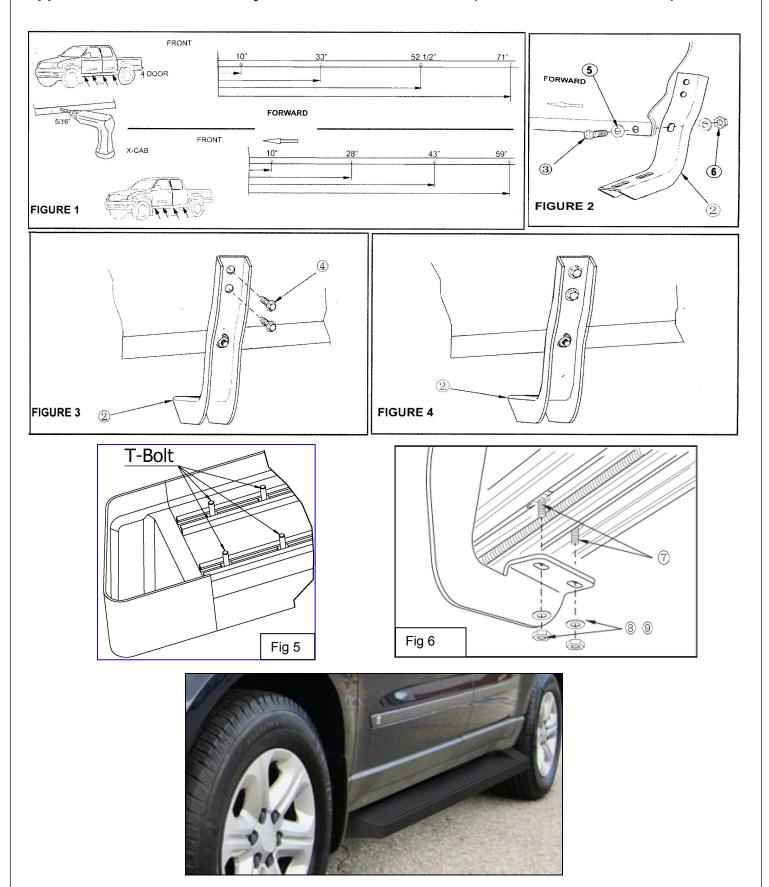

## **INSTALLATION INSTRUTION:**

- 1. REMOVE CONTENTS FROM BOX. VERIFY ALL PARTS ARE PRESENT. READ INSTRUCTIONS CAREFULLY BEFORE STARTING INSTALLATION.(Fig 1).
- 2. Drill 8mm holes in pinch weld as shown(Fig 1).
- 3. Attach mounting brackets as shown(Fig 2.3 and 4).
- 4. Insert square head bolts as shown (4 per slot,8 per Step board/Running board)(Fig 5).
- 5. Attach Step board/Running board to brackets as shown. Align and tighten(Fig 6).
- **6.** Repeat Installation for other side.
- 7. INSTALLATION IS COMPLETE.