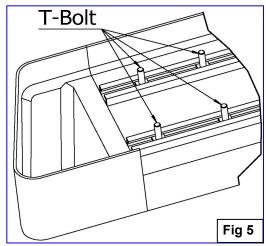

## **INSTALLATION INSTRUTION:**

- 1. REMOVE CONTENTS FROM BOX. VERIFY ALL PARTS ARE PRESENT. READ INSTRUCTIONS CAREFULLY BEFORE STARTING INSTALLATION.
- 2. Remove existing bolts as shown (See Figure 1).
- 3. Attach mounting brackets as shown (See Figure 2, 3 and 4).
- 4. Insert square head bolts as shown (4 per slot, 8 per Step board/Running board(See Figure 5).
- 5. Attach Step board/Running board to brackets as shown(See Figure 6).
- 6. Level and adjust the Running Board and fully tighten all hardware.
- 7. Repeat Steps 2 6 for the other side Running Board installation. INSTALLATION IS COMPLETED!
- **8.** Do periodic inspections to the installation to make sure that all hardware is secure and tight.