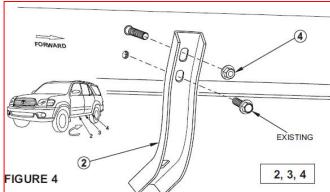

## **INSTALLATION INSTRUTION:**

- 1. REMOVE CONTENTS FROM BOX. VERIFY ALL PARTS ARE PRESENT. READ INSTRUCTIONS CAREFULLY BEFORE STARTING INSTALLATION.
- 2. Remove existing bolts as shown (See Figure 1).
- 3. Attach mounting brackets as shown (See Figure 2, 3 and 4).
- 4. Insert square head bolts as shown (4 per slot, 8 per Step board/Running board(See Figure 5).
- 5. Attach Step board/Running board to brackets as shown(See Figure 6).
- 6. Level and adjust the Running Board and fully tighten all hardware.
- 7. Repeat Steps 2 6 for the other side Running Board installation. INSTALLATION IS COMPLETED!
- **8.** Do periodic inspections to the installation to make sure that all hardware is secure and tight.