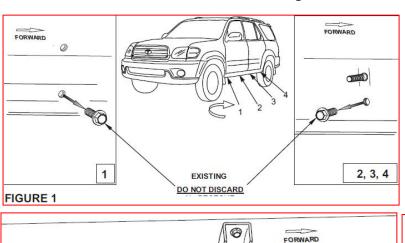

## **INSTALLATION INSTRUTION:**

- 1. REMOVE CONTENTS FROM BOX. VERIFY ALL PARTS ARE PRESENT. READ INSTRUCTIONS CAREFULLY BEFORE STARTING INSTALLATION.
- 2. Remove existing bolts as shown (See Figure 1).
- 3. Attach mounting brackets as shown (See Figure 2, 3 and 4).
- 4. Insert square head bolts as shown (4 per slot, 8 per Step board/Running board(See Figure 5).
- 5. Attach Step board/Running board to brackets as shown(See Figure 6).
- 6. Level and adjust the Running Board and fully tighten all hardware.
- 7. Repeat Steps 2 6 for the other side Running Board installation. INSTALLATION IS COMPLETED!
- **8.** Do periodic inspections to the installation to make sure that all hardware is secure and tight.