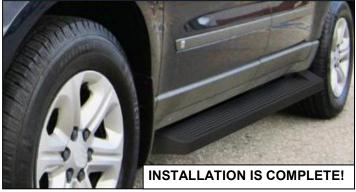

## **INSTALLATION INSTRUTION:**

- 1. REMOVE CONTENTS FROM BOX. VERIFY ALL PARTS ARE PRESENT. READ INSTRUCTIONS CAREFULLY BEFORE STARTING INSTALLATION.
- 2. Remove existing bolts as shown (See Figure 1).
- 3. Attach mounting brackets as shown (See Figure 2, 3 and 4).
- 4. Insert square head bolts as shown (4 per slot, 8 per Step board/Running board(See Figure 5).
- 5. Attach Step board/Running board to brackets as shown(See Figure 6).
- 6. Level and adjust the Running Board and fully tighten all hardware.
- 7. Repeat Steps 2 6 for the other side Running Board installation. INSTALLATION IS COMPLETED!
- **8.** Do periodic inspections to the installation to make sure that all hardware is secure and tight.