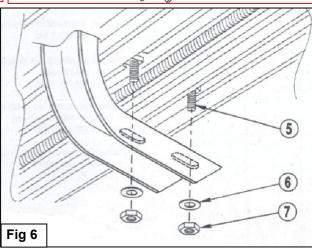

## **INSTALLATION INSTRUTION:**

- 1. REMOVE CONTENTS FROM BOX. VERIFY ALL PARTS ARE PRESENT. READ INSTRUCTIONS CAREFULLY BEFORE STARTING INSTALLATION.
- 2. Remove existing bolts as shown (See Figure 1).
- 3. Attach mounting brackets as shown (See Figure 2, 3 and 4).
- 4. Insert square head bolts as shown (4 per slot, 8 per Step board/Running board(See Figure 5).
- 5. Attach Step board/Running board to brackets as shown(See Figure 6).
- 6. Level and adjust the Running Board and fully tighten all hardware.
- 7. Repeat Steps 2 6 for the other side Running Board installation. INSTALLATION IS COMPLETED!
- **8.** Do periodic inspections to the installation to make sure that all hardware is secure and tight.