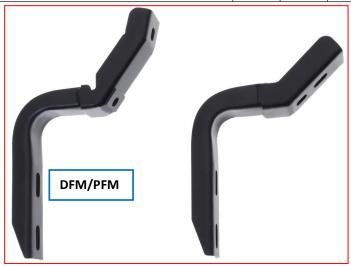

## **PARTS LIST:**

| Item | QTY | Description                                        | Item | QTY | Description                          |
|------|-----|----------------------------------------------------|------|-----|--------------------------------------|
| #01  | 2   | Driver/ Passenger Front Mounting Bracket (DFM/PFM) | #05  | 16  | M6 T- Bolts                          |
| #02  | 6   | Driver/Passenger Center/Rear Mounting Bracket      | #06  | 16  | M6 Flat Washers                      |
| #03  | 2   | M8 x1.25- 30mm Flange Hex Bolts                    | #07  | 16  | M6 Nylon Lock Nuts                   |
| #04  | 6   | M8 x1.25 Flange Nuts                               | #08  | 2   | Step Board (Used for left and right) |