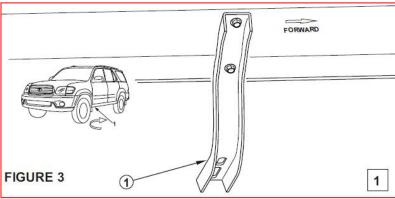

## **INSTALLATION INSTRUTION:**

- 1. REMOVE CONTENTS FROM BOX. VERIFY ALL PARTS ARE PRESENT. READ INSTRUCTIONS CAREFULLY BEFORE STARTING INSTALLATION.
- 2. Remove existing bolts as shown (See Figure 1).
- 3. Attach mounting brackets as shown (See Figure 2, 3 and 4).
- 4. Insert square head bolts as shown (4 per slot, 8 per Step board/Running board(See Figure 5).
- 5. Attach Step board/Running board to brackets as shown(See Figure 6).
- 6. Level and adjust the Running Board and fully tighten all hardware.
- 7. Repeat Steps 2 6 for the other side Running Board installation. INSTALLATION IS COMPLETED!
- **8.** Do periodic inspections to the installation to make sure that all hardware is secure and tight.