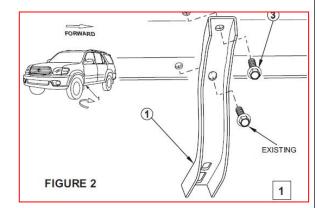

## **INSTALLATION INSTRUTION:**

- 1. REMOVE CONTENTS FROM BOX. VERIFY ALL PARTS ARE PRESENT. READ INSTRUCTIONS CAREFULLY BEFORE STARTING INSTALLATION.
- 2. Remove existing bolts as shown (See Figure 1).
- 3. Attach mounting brackets as shown (See Figure 2, 3 and 4).
- 4. Insert square head bolts as shown (4 per slot, 8 per Step board/Running board(See Figure 5).
- 5. Attach Step board/Running board to brackets as shown(See Figure 6).
- 6. Level and adjust the Running Board and fully tighten all hardware.
- 7. Repeat Steps 2 6 for the other side Running Board installation. INSTALLATION IS COMPLETED!
- **8.** Do periodic inspections to the installation to make sure that all hardware is secure and tight.