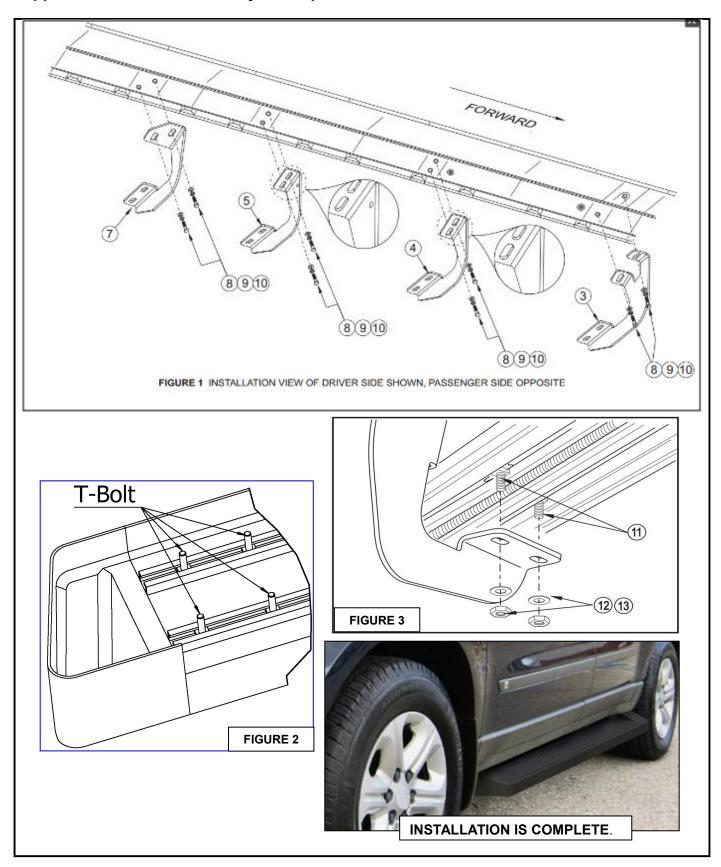

| Step | Description                                                                                                                     |  |  |
|------|---------------------------------------------------------------------------------------------------------------------------------|--|--|
| 1    | REMOVE CONTENTS FROM BOX. VERIFY ALL PARTS ARE PRESENT. READ INSTRUCTIONS CAREFULLY BEFORE STARTING INSTALLATION.               |  |  |
| 2    | Attach mounting brackets as shown SEE FIGURE 1.                                                                                 |  |  |
| 3    | Insert square head bolts as shown (4 per slot,8 per board). SEEFIGURES 2.                                                       |  |  |
| 4    | Attach board to brackets as shown on <b>FIGURE 3</b> . Make sure board and brackets are properly aligned and tighten fasteners. |  |  |
| 5    | Repeat Installation for passenger side.                                                                                         |  |  |
| 6    | INSTALLATION IS COMPLETE.                                                                                                       |  |  |