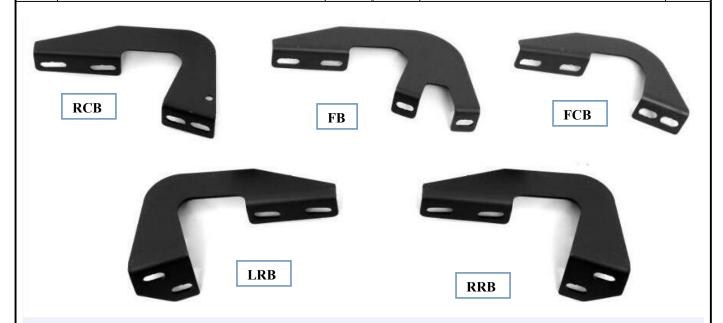

## **iRunning Board Installation Instruction**

Part#: IB20RIC6

Application: For 2008-2018 Toyota Sequoia

**Installation Procedure** 

| Item | Part Name                         | QTY | Item | Part Name             | QTY |  |
|------|-----------------------------------|-----|------|-----------------------|-----|--|
| 1    | Step Board, Passenger             | 1   | 8    | M8X1.25-30mm Hex Bolt | 16  |  |
| 2    | Step Board, Driver                | 1   | 9    | M8 Flat Washers       | 16  |  |
| 3    | Front Bracket (FB)                | 2   | 10   | M8 Lock Washers       | 16  |  |
| 4    | Front/Center Bracket (FCB)        | 2   | 11   | M6 Square Head Bolt   | 16  |  |
| 5    | Rear/Center Bracket (RCB)         | 2   | 12   | M6 Nylon Lock Nuts    | 16  |  |
| 6    | Rear Bracket Driver Side (LRB)    | 1   | 13   | M6 Flat Washers       | 16  |  |
| 7    | Rear Bracket Passenger Side (RRB) | 1   |      |                       |     |  |