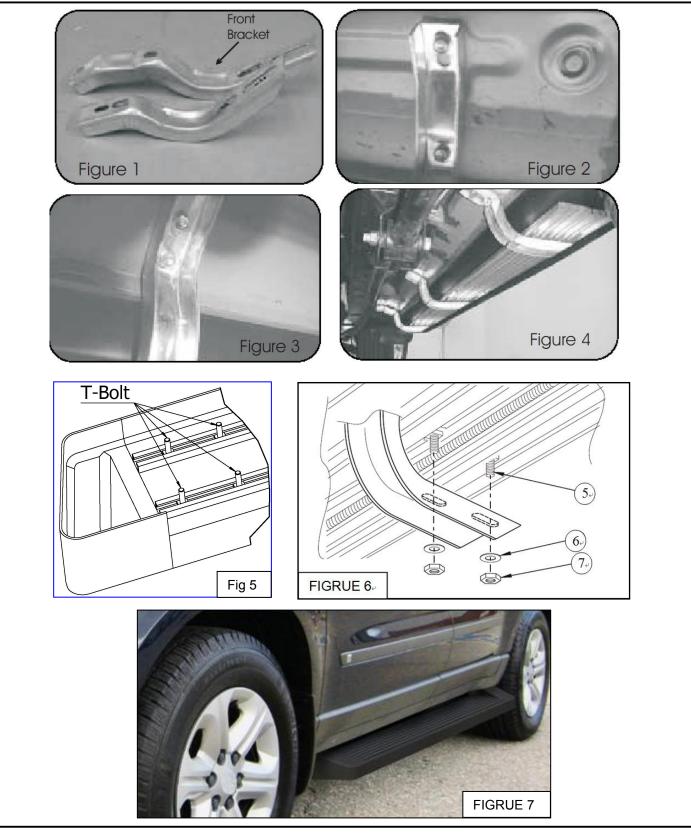

## Part#: IB20RIC3/IB20RIC4 Application:For 2006-2009 Toyota 4Runner(Does Not Fit Base Model)/ 2003-2009 Toyota 4Runner (Base Model ONLY)

| ltem                                                                                                                                                                                                                                                                                                                                                                                                                                                                      | Part Name                                                                                                                                                                                                                           | QTY | Item | Part Name                 | QTY |
|---------------------------------------------------------------------------------------------------------------------------------------------------------------------------------------------------------------------------------------------------------------------------------------------------------------------------------------------------------------------------------------------------------------------------------------------------------------------------|-------------------------------------------------------------------------------------------------------------------------------------------------------------------------------------------------------------------------------------|-----|------|---------------------------|-----|
| 1                                                                                                                                                                                                                                                                                                                                                                                                                                                                         | Driver side running board                                                                                                                                                                                                           | 1   | 5    | M6 Square Hex Bolt        | 12  |
| 2                                                                                                                                                                                                                                                                                                                                                                                                                                                                         | Passenger side running board                                                                                                                                                                                                        | 1   | 6    | M6 Flat Washers           | 12  |
| 3                                                                                                                                                                                                                                                                                                                                                                                                                                                                         | Front Mounting Bracket (DFM/PFM)                                                                                                                                                                                                    | 2   | 7    | M6 Nylon Lock Nuts        | 12  |
| 4                                                                                                                                                                                                                                                                                                                                                                                                                                                                         | Center Mounting Bracket                                                                                                                                                                                                             | 4   | 8    | M8x1.25-20 HEX Head Bolts | 12  |
| DFM/PFM                                                                                                                                                                                                                                                                                                                                                                                                                                                                   |                                                                                                                                                                                                                                     |     |      |                           |     |
| Ste<br>p                                                                                                                                                                                                                                                                                                                                                                                                                                                                  | Description                                                                                                                                                                                                                         |     |      |                           |     |
| 1                                                                                                                                                                                                                                                                                                                                                                                                                                                                         | Remove contents from box and check for damage. Verify all parts are present. Read and understand instructions before beginning installation.                                                                                        |     |      |                           |     |
| 2                                                                                                                                                                                                                                                                                                                                                                                                                                                                         | Determine the two front mount brackets, as these will be installed first. (See Figure 1).                                                                                                                                           |     |      |                           |     |
| 3                                                                                                                                                                                                                                                                                                                                                                                                                                                                         | Locate the three factory mount hole locations on the underside of vehicle rocker panel. Attach front brackets to the first set of mount holes closest to the front of vehicle. Use two M8 bolts. Leave loose. (See Figure 2 and 4). |     |      |                           |     |
| 4                                                                                                                                                                                                                                                                                                                                                                                                                                                                         | Attack remaining brackets to the middle and rear set of mounting holes. Use two M8 bolts for each bracket,Leave loose. (See Figure 3 and 4).                                                                                        |     |      |                           |     |
| 5                                                                                                                                                                                                                                                                                                                                                                                                                                                                         | Insert square head bolts as shown (4 per slot, 8 per Step board/Running board) (See Figure 5).                                                                                                                                      |     |      |                           |     |
| 6                                                                                                                                                                                                                                                                                                                                                                                                                                                                         | Attach Step board to brackets as shown. ( <b>SEE FIGURE 6).</b> Make sure step board and brackets are properly aligned and tighten fasteners.                                                                                       |     |      |                           |     |
| 7                                                                                                                                                                                                                                                                                                                                                                                                                                                                         | Repeat Installation for passenger side.                                                                                                                                                                                             |     |      |                           |     |
| 8                                                                                                                                                                                                                                                                                                                                                                                                                                                                         | INSTALLATION IS COMPLETE, SEE FIGURE 7.                                                                                                                                                                                             |     |      |                           |     |
| To protect your investment, wax this product after installing. Regular waxing is recommended to add a protective layer over the finish. Do not use any type of polish or wax that may contain abrasives that could damage the finish. For Polished Finishes: Aluminum polish may be used to polish small scratches and scuffs on the finish. Mild soap may be used also to clean the Running Board. For black finishes: Mild soap may be used to clean the Running Board. |                                                                                                                                                                                                                                     |     |      |                           |     |