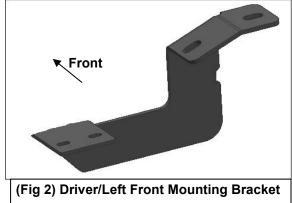

- 1. REMOVE CONTENTS FROM BOX. VERIFY ALL PARTS ARE PRESENT. READ INSTRUCTIONS CAREFULLY. ASSISTANCE IS RECOMMENDED.
- Starting on the driver side front of the vehicle, remove the existing (2) factory bolts, (or plastic plugs) (Figure 1). This will be the mounting location for the driver side front Mounting Bracket.
- 3. Select the driver side Front Bracket, (Figure 2). Attach the Bracket to the vehicle using the included (2) 8mm x 30mm Hex Bolts, (2) 8mm Lock Washers and (2) 8mm Flat Washers, (Figure 3). Do not tighten hardware at this time.
- 4. Move along the side panel to the next mounting location closest to the front Bracket, (Figure 4). Repeat Step 2 & 3 to install the driver side Center Bracket, (Figures 5 & 6).
- 5. Next, move to the last mounting location at the back of the cab. Select the driver side Rear Bracket, (Figure 7). Repeat Steps 2 & 3 to install the rear Bracket, (Figure 8).
- 6. Select the Running Board. Slip (12) 6mm T-Bolts into each bottom channel (Figure 9). Carefully position the Running Board onto the (3) Mounting Brackets. IMPORTANT: Do not slide the Running Board on the Brackets or damage to the finish may result. Attach the Running Board to the Mounting Brackets with (4) 6mm T-bolts, (4)6mm flat washers and (4)6mm lock nuts (Figure 10). Do not tighten hardware.
- 7. Level and adjust the Running Board properly and tighten all hardware.
- 8. Repeat Steps 2—7 for passenger side installation. NOTE: The Passenger Center location use the same Mounting Bracket as Drive Rear Mounting Bracket. The Passenger Rear location use the same Mounting Bracket as Drive Center Mounting Bracket.
- 9. Do periodic inspections to the installation to make sure that all hardware is secure and tight.

### IB(5",4")RUNNING BOARD 07-16 TOYOTA TACOMA DOUBLE CAB/ACCESS CAB

**To protect your investment**, wax this product after installing. Regular waxing is recommended to add a protective layer over the finish. Do not use any type of polish or wax that may contain abrasives that could damage the finish. **For Polished Finishes**: Aluminum polish may be used to polish small scratches and scuffs on the finish. Mild soap may be used also to clean the Running Board.