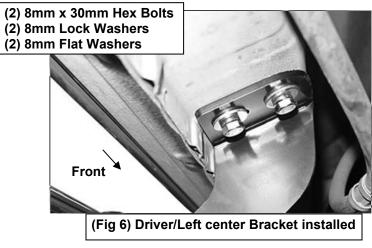

- 1. REMOVE CONTENTS FROM BOX. VERIFY ALL PARTS ARE PRESENT. READ INSTRUCTIONS CAREFULLY. ASSISTANCE IS RECOMMENDED.
- Starting on the driver side front of the vehicle, remove the existing (2) factory bolts, (or plastic plugs) (Figure 1). This will be the mounting location for the driver side front Mounting Bracket.
- 3. Select the driver side Front Bracket, (Figure 2). Attach the Bracket to the vehicle using the included (2) 8mm x 30mm Hex Bolts, (2) 8mm Lock Washers and (2) 8mm Flat Washers, (Figure 3). Do not tighten hardware at this time.
- 4. Move along the side panel to the next mounting location closest to the front Bracket, (Figure 4). Repeat Step 2 & 3 to install the driver side Center Bracket, (Figures 5 & 6).
- 5. Next, move to the last mounting location at the back of the cab. Select the driver side Rear Bracket, (Figure 7). Repeat Steps 2 & 3 to install the rear Bracket, (Figure 8).
- 6. Select the Running Board. Slip (12) 6mm T-Bolts into each bottom channel (Figure 9). Carefully position the Running Board onto the (3) Mounting Brackets. IMPORTANT: Do not slide the Running Board on the Brackets or damage to the finish may result. Attach the Running Board to the Mounting Brackets with (4) 6mm T-bolts, (4)6mm flat washers and (4)6mm lock nuts (Figure 10). Do not tighten hardware.
- 7. Level and adjust the Running Board properly and tighten all hardware.
- 8. Repeat Steps 2—7 for passenger side installation. NOTE: The Passenger Center location use the same Mounting Bracket as Drive Rear Mounting Bracket. The Passenger Rear location use the same Mounting Bracket as Drive Center Mounting Bracket.
- 9. Do periodic inspections to the installation to make sure that all hardware is secure and tight.