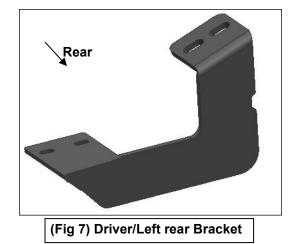

- 1. REMOVE CONTENTS FROM BOX. VERIFY ALL PARTS ARE PRESENT. READ INSTRUCTIONS CAREFULLY. ASSISTANCE IS RECOMMENDED.
- Starting on the driver side front of the vehicle, remove the existing (2) factory bolts, (or plastic plugs) (Figure 1). This will be the mounting location for the driver side front Mounting Bracket.
- 3. Select the driver side Front Bracket, (Figure 2). Attach the Bracket to the vehicle using the included (2) 8mm x 30mm Hex Bolts, (2) 8mm Lock Washers and (2) 8mm Flat Washers, (Figure 3). Do not tighten hardware at this time.
- 4. Move along the side panel to the next mounting location closest to the front Bracket, (Figure 4). Repeat Step 2 & 3 to install the driver side Center Bracket, (Figures 5 & 6).
- 5. Next, move to the last mounting location at the back of the cab. Select the driver side Rear Bracket, (Figure 7). Repeat Steps 2 & 3 to install the rear Bracket, (Figure 8).
- 6. Select the Running Board. Slip (12) 6mm T-Bolts into each bottom channel (Figure 9). Carefully position the Running Board onto the (3) Mounting Brackets. IMPORTANT: Do not slide the Running Board on the Brackets or damage to the finish may result. Attach the Running Board to the Mounting Brackets with (4) 6mm T-bolts, (4)6mm flat washers and (4)6mm lock nuts (Figure 10). Do not tighten hardware.
- 7. Level and adjust the Running Board properly and tighten all hardware.
- 8. Repeat Steps 2—7 for passenger side installation. NOTE: The Passenger Center location use the same Mounting Bracket as Drive Rear Mounting Bracket. The Passenger Rear location use the same Mounting Bracket as Drive Center Mounting Bracket.
- 9. Do periodic inspections to the installation to make sure that all hardware is secure and tight.