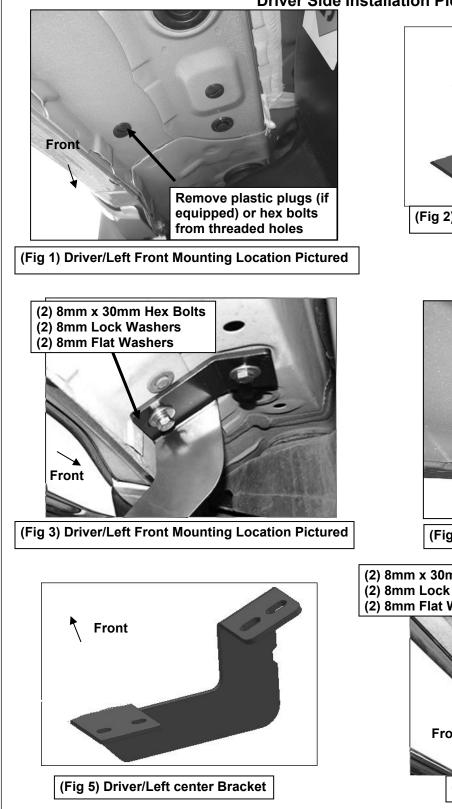

- 1. REMOVE CONTENTS FROM BOX. VERIFY ALL PARTS ARE PRESENT. READ INSTRUCTIONS CAREFULLY. ASSISTANCE IS RECOMMENDED.
- Starting on the driver side front of the vehicle, remove the existing (2) factory bolts, (or plastic plugs) (Figure 1). This will be the mounting location for the driver side front Mounting Bracket.
- 3. Select the driver side Front Bracket, (Figure 2). Attach the Bracket to the vehicle using the included (2) 8mm x 30mm Hex Bolts, (2) 8mm Lock Washers and (2) 8mm Flat Washers, (Figure 3). Do not tighten hardware at this time.
- 4. Move along the side panel to the next mounting location closest to the front Bracket, (Figure 4). Repeat Step 2 & 3 to install the driver side Center Bracket, (Figures 5 & 6).
- 5. Next, move to the last mounting location at the back of the cab. Select the driver side Rear Bracket, (Figure 7). Repeat Steps 2 & 3 to install the rear Bracket, (Figure 8).
- 6. Select the Running Board. Slip (12) 6mm T-Bolts into each bottom channel (Figure 9). Carefully position the Running Board onto the (3) Mounting Brackets. IMPORTANT: Do not slide the Running Board on the Brackets or damage to the finish may result. Attach the Running Board to the Mounting Brackets with (4) 6mm T-bolts, (4)6mm flat washers and (4)6mm lock nuts (Figure 10). Do not tighten hardware.
- 7. Level and adjust the Running Board properly and tighten all hardware.
- 8. Repeat Steps 2—7 for passenger side installation. NOTE: The Passenger Center location use the same Mounting Bracket as Drive Rear Mounting Bracket. The Passenger Rear location use the same Mounting Bracket as Drive Center Mounting Bracket.
- 9. Do periodic inspections to the installation to make sure that all hardware is secure and tight.

# **Driver Side Installation Pictured**