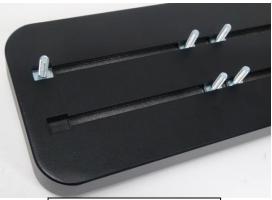

- 1. REMOVE CONTENTS FROM BOX. VERIFY ALL PARTS ARE PRESENT. READ INSTRUCTIONS CAREFULLY. ASSISTANCE IS RECOMMENDED.
- Starting on the driver side front of the vehicle, remove the existing (2) factory bolts, (or plastic plugs) (Figure 1). This will be the mounting location for the driver side front Mounting Bracket.
- 3. Select the driver side Front Bracket, (Figure 2). Attach the Bracket to the vehicle using the included (2) 8mm x 30mm Hex Bolts, (2) 8mm Lock Washers and (2) 8mm Flat Washers, (Figure 3). Do not tighten hardware at this time.
- 4. Move along the side panel to the next mounting location closest to the front Bracket, (Figure 4). Repeat Step 2 & 3 to install the driver side Center Bracket, (Figures 5 & 6).
- 5. Next, move to the last mounting location at the back of the cab. Select the driver side Rear Bracket, (Figure 7). Repeat Steps 2 & 3 to install the rear Bracket, (Figure 8).
- 6. Select the Running Board. Slip (12) 6mm T-Bolts into each bottom channel (Figure 9). Carefully position the Running Board onto the (3) Mounting Brackets. IMPORTANT: Do not slide the Running Board on the Brackets or damage to the finish may result. Attach the Running Board to the Mounting Brackets with (4) 6mm T-bolts, (4)6mm flat washers and (4)6mm lock nuts (Figure 10). Do not tighten hardware.
- 7. Level and adjust the Running Board properly and tighten all hardware.
- 8. Repeat Steps 2—7 for passenger side installation. NOTE: The Passenger Center location use the same Mounting Bracket as Drive Rear Mounting Bracket. The Passenger Rear location use the same Mounting Bracket as Drive Center Mounting Bracket.
- 9. Do periodic inspections to the installation to make sure that all hardware is secure and tight.

# IB(5",4")RUNNING BOARD 07-16 TOYOTA TACOMA DOUBLE CAB/ACCESS CAB Driver Side Installation Pictured

(Fig 8) Driver/Left Rear Bracket Pictured

(Fig 9) Slip 6mm T-bolts into the bottom channel

**Complete Installation**