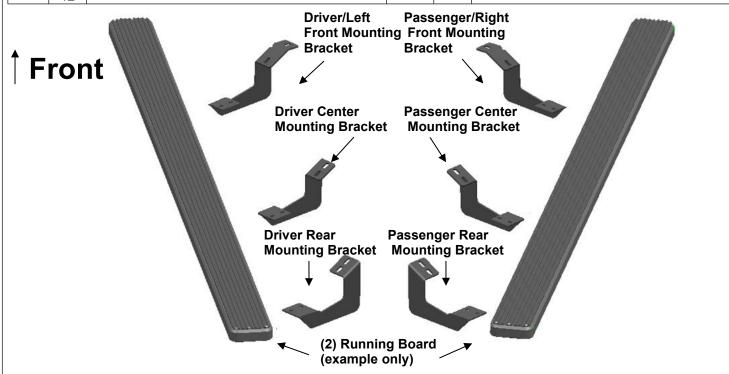

#### PARTS LIST: QTY Item QTY Description Item Description #1 2 Running Board(use for left or right) #7 8mm Lock Washers 12 #8 #2 Driver/Left Front Mounting Bracket 8mm Flat Washers 1 12 6-1.0mm x 20mm T-Bolts #3 1 Passenger/Right Front Mounting Bracket #9 12 #10 6mm Flat Washers #4 12 2 Driver Center/Passenger Rear Mounting Bracket #5 #11 12 6mm Nylon Lock Nuts Driver Rear/Passenger Center Mounting Bracket 2 #6 12 8-1.25mm x 30mm Hex Bolts

- 1. REMOVE CONTENTS FROM BOX. VERIFY ALL PARTS ARE PRESENT. READ INSTRUCTIONS CAREFULLY. ASSISTANCE IS RECOMMENDED.
- Starting on the driver side front of the vehicle, remove the existing (2) factory bolts, (or plastic plugs) (Figure 1). This will be the mounting location for the driver side front Mounting Bracket.
- 3. Select the driver side Front Bracket, (Figure 2). Attach the Bracket to the vehicle using the included (2) 8mm x 30mm Hex Bolts, (2) 8mm Lock Washers and (2) 8mm Flat Washers, (Figure 3). Do not tighten hardware at this time.
- 4. Move along the side panel to the next mounting location closest to the front Bracket, (Figure 4). Repeat Step 2 & 3 to install the driver side Center Bracket, (Figures 5 & 6).
- 5. Next, move to the last mounting location at the back of the cab. Select the driver side Rear Bracket, (Figure 7). Repeat Steps 2 & 3 to install the rear Bracket, (Figure 8).
- 6. Select the Running Board. Slip (12) 6mm T-Bolts into each bottom channel (Figure 9). Carefully position the Running Board onto the (3) Mounting Brackets. IMPORTANT: Do not slide the Running Board on the Brackets or damage to the finish may result. Attach the Running Board to the Mounting Brackets with (4) 6mm T-bolts, (4)6mm flat washers and (4)6mm lock nuts (Figure 10). Do not tighten hardware.
- 7. Level and adjust the Running Board properly and tighten all hardware.
- 8. Repeat Steps 2—7 for passenger side installation. NOTE: The Passenger Center location use the same Mounting Bracket as Drive Rear Mounting Bracket. The Passenger Rear location use the same Mounting Bracket as Drive Center Mounting Bracket.
- 9. Do periodic inspections to the installation to make sure that all hardware is secure and tight.