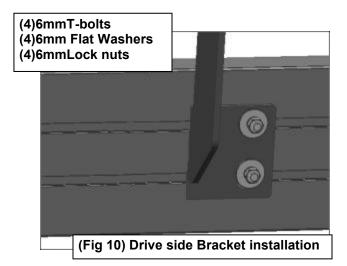

- 1. REMOVE CONTENTS FROM BOX. VERIFY ALL PARTS ARE PRESENT. READ INSTRUCTIONS CAREFULLY. ASSISTANCE IS RECOMMENDED.
- Starting on the driver side front of the vehicle, remove the existing (2) factory bolts, (or plastic plugs) (Figure 1). This will be the mounting location for the driver side front Mounting Bracket.
- 3. Select the driver side Front Bracket, (Figure 2). Attach the Bracket to the vehicle using the included (2) 8mm x 30mm Hex Bolts, (2) 8mm Lock Washers and (2) 8mm Flat Washers, (Figure 3). Do not tighten hardware at this time.
- 4. Move along the side panel to the next mounting location closest to the front Bracket, (Figure 4). Repeat Step 2 & 3 to install the driver side Center Bracket, (Figures 5 & 6).
- 5. Next, move to the last mounting location at the back of the cab. Select the driver side Rear Bracket, (Figure 7). Repeat Steps 2 & 3 to install the rear Bracket, (Figure 8).
- 6. Select the Running Board. Slip (12) 6mm T-Bolts into each bottom channel (Figure 9). Carefully position the Running Board onto the (3) Mounting Brackets. IMPORTANT: Do not slide the Running Board on the Brackets or damage to the finish may result. Attach the Running Board to the Mounting Brackets with (4) 6mm T-bolts, (4)6mm flat washers and (4)6mm lock nuts (Figure 10). Do not tighten hardware.
- 7. Level and adjust the Running Board properly and tighten all hardware.
- 8. Repeat Steps 2—7 for passenger side installation. NOTE: The Passenger Center location use the same Mounting Bracket as Drive Rear Mounting Bracket. The Passenger Rear location use the same Mounting Bracket as Drive Center Mounting Bracket.
- 9. Do periodic inspections to the installation to make sure that all hardware is secure and tight.

# IB(5",4")RUNNING BOARD 07-16 TOYOTA TACOMA DOUBLE CAB/ACCESS CAB Driver Side Installation Pictured

(Fig 8) Driver/Left Rear Bracket Pictured

(Fig 9) Slip 6mm T-bolts into the bottom channel

**Complete Installation**