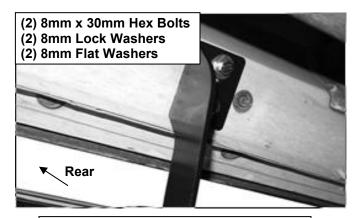

- 1. REMOVE CONTENTS FROM BOX. VERIFY ALL PARTS ARE PRESENT. READ INSTRUCTIONS CAREFULLY. ASSISTANCE IS RECOMMENDED.
- Starting on the driver side front of the vehicle, remove the existing (2) factory bolts, (or plastic plugs) (Figure 1). This will be the mounting location for the driver side front Mounting Bracket.
- 3. Select the driver side Front Bracket, (Figure 2). Attach the Bracket to the vehicle using the included (2) 8mm x 30mm Hex Bolts, (2) 8mm Lock Washers and (2) 8mm Flat Washers, (Figure 3). Do not tighten hardware at this time.
- 4. Move along the side panel to the next mounting location closest to the front Bracket, (Figure 4). Repeat Step 2 & 3 to install the driver side Center Bracket, (Figures 5 & 6).
- 5. Next, move to the last mounting location at the back of the cab. Select the driver side Rear Bracket, (Figure 7). Repeat Steps 2 & 3 to install the rear Bracket, (Figure 8).
- 6. Select the Running Board. Slip (12) 6mm T-Bolts into each bottom channel (Figure 9). Carefully position the Running Board onto the (3) Mounting Brackets. IMPORTANT: Do not slide the Running Board on the Brackets or damage to the finish may result. Attach the Running Board to the Mounting Brackets with (4) 6mm T-bolts, (4)6mm flat washers and (4)6mm lock nuts (Figure 10). Do not tighten hardware.
- 7. Level and adjust the Running Board properly and tighten all hardware.
- 8. Repeat Steps 2—7 for passenger side installation. NOTE: The Passenger Center location use the same Mounting Bracket as Drive Rear Mounting Bracket. The Passenger Rear location use the same Mounting Bracket as Drive Center Mounting Bracket.
- 9. Do periodic inspections to the installation to make sure that all hardware is secure and tight.