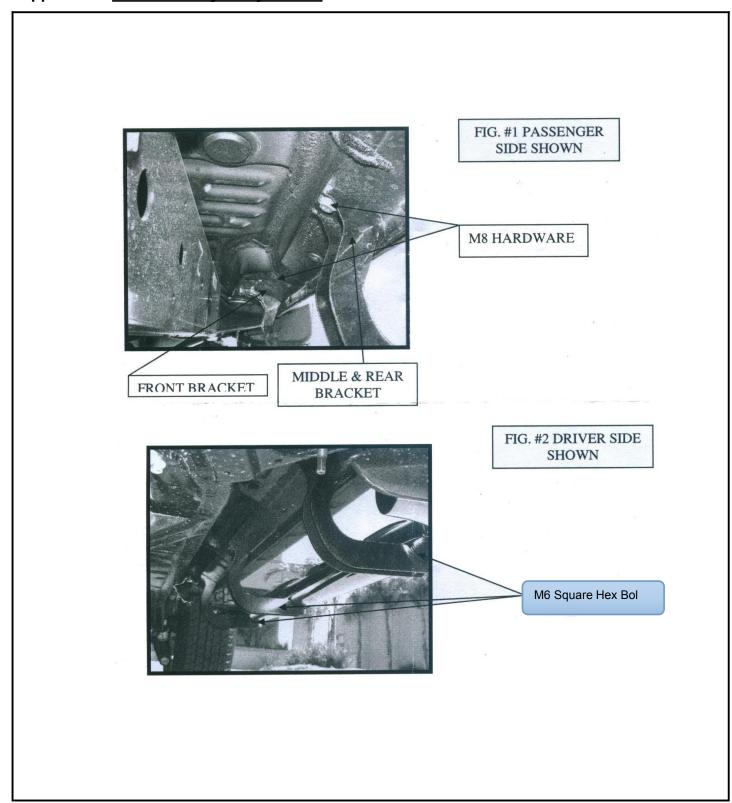

The instruction here is for your reference only. We strongly recommend the professional installer for best result. We are not responsible for any damage caused by the installation. Thank you for choosing our product!

## **Installation Instruction**

Part#: IB20EAJ1B

Application: For 07-12 Toyota Fj Cruiser

The instruction here is for your reference only. We strongly recommend the professional installer for best result. We are not responsible for any damage caused by the installation. Thank you for choosing our product!