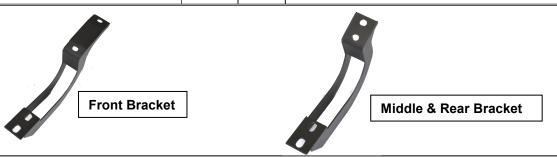

## **Installation Instruction**

Part#: IB20EAJ1B

Application: For 07-12 Toyota Fj Cruiser

| Item | Part Name                         | QTY | Item | Part Name                                 | QTY |
|------|-----------------------------------|-----|------|-------------------------------------------|-----|
| 1    | Drive Side Bar                    | 1   | 2    | Passenger Side Bar                        | 1   |
| 3    | Front Brackets (Driver/Passenger) | 2   | 4    | Middle and Rear bracket(Driver/Passenger) | 4   |
| 5    | 8-1.25mmx 40mm Hex Head Bolt      | 12  | 6    | 8mm Lock Washer                           | 12  |
| 7    | 8mm Flat Washer                   | 12  | 8    | M6X1-25mm Square Hex Bolt                 | 12  |
| 9    | M6 Flat Washers                   | 12  | 10   | M6X1mm Nylon Lock Nuts                    | 12  |