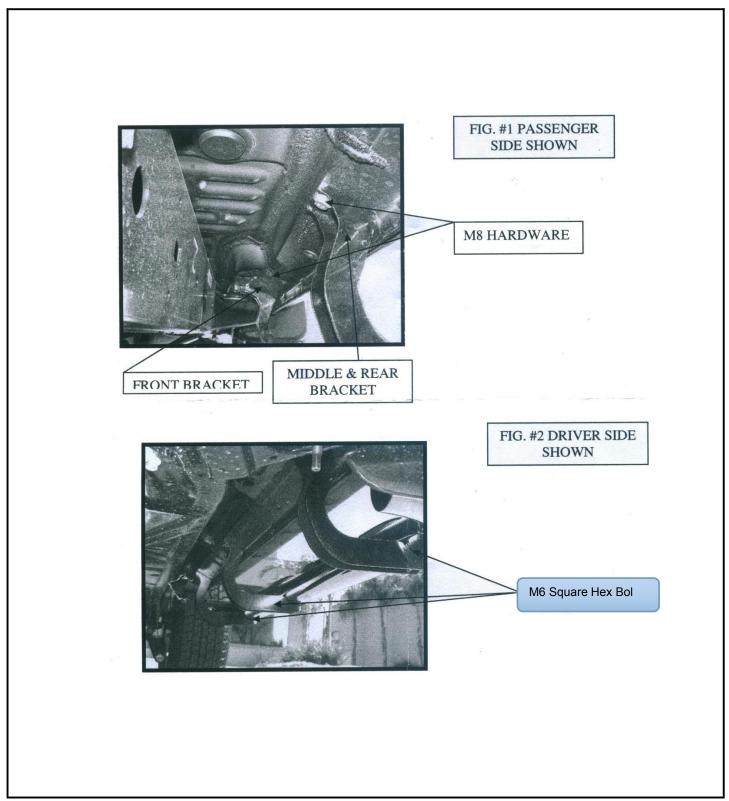

| Step | Installation                                                                                                                                                                                                                                                                                                                                                                                                                      |  |  |
|------|-----------------------------------------------------------------------------------------------------------------------------------------------------------------------------------------------------------------------------------------------------------------------------------------------------------------------------------------------------------------------------------------------------------------------------------|--|--|
| 1    | REMOVE CONTENTS FROM BOX.VERIFY ALL PARTS ARE PRESENT.READ INSTRUCTIONS CAREFULLY .USE ILLUSTRATION TO PORPERLY IDENTIFY BARCKETS AND SIDEBRS.                                                                                                                                                                                                                                                                                    |  |  |
| 2    | Starting from passenger side. Remove (6) existing bolts and set aside. And then remove the existing running board, if equipped. Install (1) front bracket and (2) middle/rear brackets with (6) M8 x 40mm Hex Head Bolts, (6) M8 Lock Washers, (6) M8 Flat Washers, leave loose. As shown on <b>Fig1</b> . <b>NOTE</b> : If vehicle does not come with existing running boards. Use existing bolts locate underneath the vehicle. |  |  |
| 3    | Attach Bar on to brackets using (12)M6X1-25mm Square Hex Bolt, (12) M6 Flat Washers and (12) M6 Nylon Lock Nuts,. Finger tighten. As shown on <b>Fig 2</b> .                                                                                                                                                                                                                                                                      |  |  |
| 4    | Level Bar and then tighten all the fasteners.                                                                                                                                                                                                                                                                                                                                                                                     |  |  |
| 5    | Repeat Step 2- 4 on opposite side.                                                                                                                                                                                                                                                                                                                                                                                                |  |  |

The instruction here is for your reference only. We strongly recommend the professional installer for best result. We are not responsible for any damage caused by the installation. Thank you for choosing our product!

## **Installation Instruction**

**Part#: IB20DAJ1A** REV: 20130801

Application: For 07-12 Toyota Fj Cruiser

The instruction here is for your reference only. We strongly recommend the professional installer for best result. We are not responsible for any damage caused by the installation. Thank you for choosing our product!