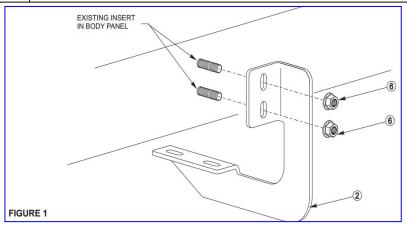

## **Installation Procedure**

| Step | Description                                                                                                                   |  |  |
|------|-------------------------------------------------------------------------------------------------------------------------------|--|--|
| 1    | Remove contents from box and check for damage. Verify all parts are present. Read instructions completely before beginning.   |  |  |
| 2    | Attach mounting brackets as shown SEE FIGURE1.                                                                                |  |  |
| 3    | Insert square head bolts as shown (3 per slot,6 per board). SEE FIGURE 2.                                                     |  |  |
| 4    | Attach board to brackets. Make sure board and brackets are properly aligned and tighten fasteners. as shown <b>FIGURE 3</b> . |  |  |
| 5    | Repeat Step 2-4 for the other side installation. INSTALLATION IS COMPLETE, SEE FIGURE 4.                                      |  |  |