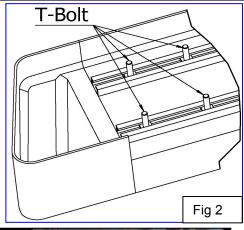

## **Installation Procedure**

| Step | Description                                                                                                                   |  |  |
|------|-------------------------------------------------------------------------------------------------------------------------------|--|--|
| 1    | Remove contents from box and check for damage. Verify all parts are present. Read instructions completely before beginning.   |  |  |
| 2    | Attach mounting brackets as shown SEE FIGURE1.                                                                                |  |  |
| 3    | Insert square head bolts as shown (3 per slot,6 per board). SEE FIGURE 2.                                                     |  |  |
| 4    | Attach board to brackets. Make sure board and brackets are properly aligned and tighten fasteners. as shown <b>FIGURE 3</b> . |  |  |
| 5    | Repeat Step 2-4 for the other side installation. INSTALLATION IS COMPLETE, SEE FIGURE 4.                                      |  |  |