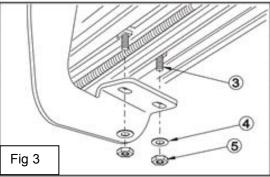

## **Installation Procedure**

| Step | Description                                                                                                                   |  |  |
|------|-------------------------------------------------------------------------------------------------------------------------------|--|--|
| 1    | Remove contents from box and check for damage. Verify all parts are present. Read instructions completely before beginning.   |  |  |
| 2    | Attach mounting brackets as shown SEE FIGURE1.                                                                                |  |  |
| 3    | Insert square head bolts as shown (3 per slot,6 per board). SEE FIGURE 2.                                                     |  |  |
| 4    | Attach board to brackets. Make sure board and brackets are properly aligned and tighten fasteners. as shown <b>FIGURE 3</b> . |  |  |
| 5    | Repeat Step 2-4 for the other side installation. INSTALLATION IS COMPLETE, SEE FIGURE 4.                                      |  |  |