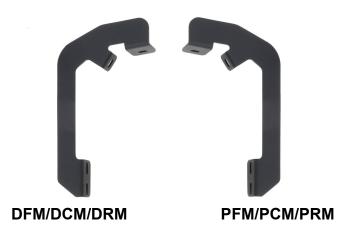

## **PARTS LIST:**

| Item | QTY | Description                           | Item | QTY | Description        |
|------|-----|---------------------------------------|------|-----|--------------------|
| #01  | 1   | Driver Side bar                       | #07  | 12  | M8 Flat Washer     |
| #02  | 1   | Passenger Side bar                    | #08  | 6   | M8 Nylon Lock Nut  |
| #03  | 3   | Driver Side Mounting Bracket (DFM)    | #09  | 12  | M6 Square Hex Bolt |
| #04  | 3   | Passenger Side Mounting Bracket (PFM) | #10  | 12  | M6 Flat Washer     |
| #05  | 6   | M8 Hex Bolt                           | #11  | 12  | M6 Nylon Lock Nut  |
| #06  | 6   | M8 Lock Washer                        |      |     |                    |