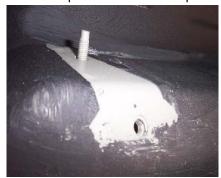

## REMOVE CONTENTS FROM BOX. VERIFY ALL PARTS ARE PRESENT. READ INSTRUCTIONS CAREFULLY BEFORE STARTING INSTALLATION.

- **1.** From driver side of the vehicle starting at the front of the inner rocker panel.
- 2. Located on the inside as well as the bottom inner of the rocker panel you will see one thread hole and one thread stud for each mounting bracket refer to Figure 1.(Note all bracket are labeled)
- **3.** Install mounting brackets to inner rocker panel using M6 Square Hex Bolt, M6 lock nuts & washers, as shown in Figure 2, finger tighten.
- **4.** Attach side bar to brackets using M8 hex bolts & washers. Align the side bar with the vehicle body, then tighten & torque all fasteners. Repeat steps for passenger side to complete installation.