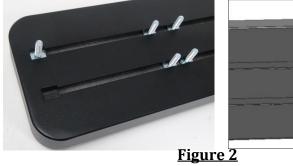

## REMOVE CONTENTS FROM BOX. VERIFY ALL PARTS ARE PRESENT. READ INSTRUCTIONS CAREFULLY BEFORE STARTING INSTALLATION.

- **1.** From driver side of the vehicle starting at the front of the inner rocker panel.
- 2. Located on the inside as well as the bottom inner of the rocker panel you will see one thread hole and one thread stud for each mounting bracket refer to Figure 1.(Note all bracket are labeled)
- **3.** Install mounting brackets to inner rocker panel using M6 Square Hex Bolt, M6 lock nuts & washers, as shown in Figure 2, finger tighten.
- **4.** Attach side bar to brackets using M8 hex bolts & washers. Align the side bar with the vehicle body, then tighten & torque all fasteners. Repeat steps for passenger side to complete installation.

(2)M6 Square Hex Bolt (2)M6 Flat Washers (2)M6 Lock Nuts

Finish Protection Our product have a high finish that must be maintained such as any other high finish product on the vehicle. Protect the finish with a non-abrasive automotive wax. The use of soap, Polish, or wax that contains abrasives is detrimental, As the compounds scratch the finish and open it to corrosion.