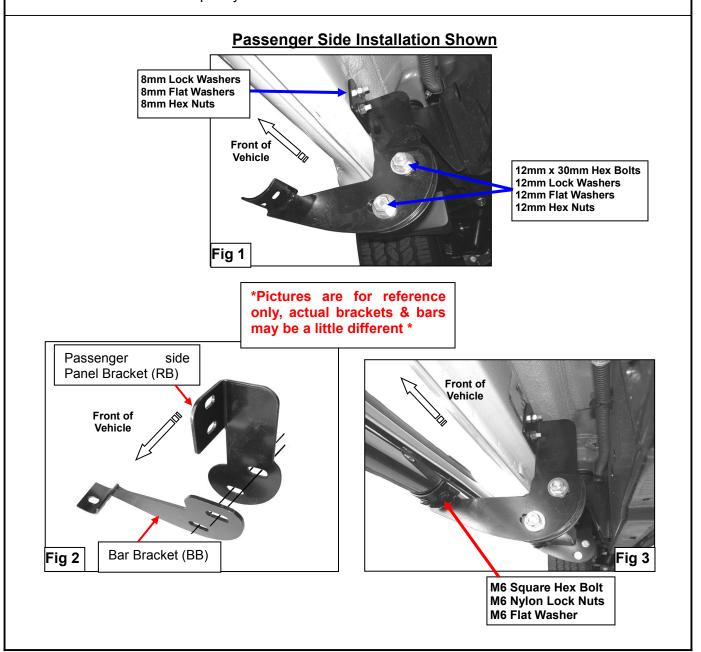

Driver Side Panel Bracket (3 pcs)

Passenger Side Panel Bracket (3 pcs)

Bar Bracket 6pcs)

| Step | Installation Instruction                                                                                                                                                                                                                                                                                                                                                                                   |  |  |
|------|------------------------------------------------------------------------------------------------------------------------------------------------------------------------------------------------------------------------------------------------------------------------------------------------------------------------------------------------------------------------------------------------------------|--|--|
| 1    | CHECK PART LIST AND MAKE SURE ALL COMPONENTS ARE PRESENT. READ FOLLOWING INSTRUCTIONS CAREFULLY BEFORE STARTING INSTALLATION. DRILLING REQUIRED.                                                                                                                                                                                                                                                           |  |  |
| 2    | On the passenger side of the vehicle, locate the six factory threaded studs located on the side panel underneath of the vehicle (Figure 1).                                                                                                                                                                                                                                                                |  |  |
| 3    | Partially attach all three passenger Side Panel Brackets to the factory threaded studs using the included (6) 8mm Flat Washers, (6) 8mm Lock Washers, and (6) 8mm Hex Nuts (Figure 1).                                                                                                                                                                                                                     |  |  |
| 4    | Once all three Side Panel Brackets are partially installed, loosely attach the Sidebar Brackets on the front side of the Side Panel Brackets using the included (6) 12mm x 30mm Hex Head Bolts, (6) 12mm Lock Washers, (6) 12mm Hex Nuts, and (6) 12mm Flat Washers. <b>NOTE:</b> The cradles on the Sidebar Brackets should be facing the front of the vehicle when installed <b>(Figure 1 &amp; 2)</b> . |  |  |
| 5    | Position passenger Sidebar onto Brackets and attach it using the included (12) M6 Square Hex Bolt , (12)M6 Nylon Lock Nuts, and (12) M6 Flat Washer (Figure 3).                                                                                                                                                                                                                                            |  |  |
| 6    | Level and adjust Sidebar; then tighten all hardware at this time.                                                                                                                                                                                                                                                                                                                                          |  |  |
| 7    | Repeat steps 2-6 for driver Sidebar.                                                                                                                                                                                                                                                                                                                                                                       |  |  |
| 8    | Do periodic inspections to the installation to make sure that all hardware is secure and tight.                                                                                                                                                                                                                                                                                                            |  |  |

The instruction here is for your reference only. We strongly recommend the professional installer for best result. We are not responsible for any damage caused by the installation. Thank you for choosing our product!

## **Installation Instruction**

Part#:IB14DBB7B

Application: For 05-11NISSAN PATHFINDER

**To protect your investment**, wax this product after installing. Regular waxing is recommended to add a protective layer over the finish. Do not use any type of polish or wax that may contain abrasives that could damage the finish.

**For Polished Finishes:** Aluminum polish may be used to polish small scratches and scuffs on the finish. Mild soap may be used also to clean the Sidebar.

For black finishes: Mild soap may be used to clean the Sidebar.