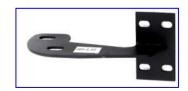

Driver Side Panel Bracket (3 pcs)

Passenger Side Panel Bracket (3 pcs)

Bar Bracket 6pcs)

| Step | Installation Instruction                                                                                                                                                                                                                                                                                                                                                                                   |  |  |
|------|------------------------------------------------------------------------------------------------------------------------------------------------------------------------------------------------------------------------------------------------------------------------------------------------------------------------------------------------------------------------------------------------------------|--|--|
| 1    | CHECK PART LIST AND MAKE SURE ALL COMPONENTS ARE PRESENT. READ FOLLOWING INSTRUCTIONS CAREFULLY BEFORE STARTING INSTALLATION. DRILLING REQUIRED.                                                                                                                                                                                                                                                           |  |  |
| 2    | On the passenger side of the vehicle, locate the six factory threaded studs located on the side panel underneath of the vehicle (Figure 1).                                                                                                                                                                                                                                                                |  |  |
| 3    | Partially attach all three passenger Side Panel Brackets to the factory threaded studs using the included (6) 8mm Flat Washers, (6) 8mm Lock Washers, and (6) 8mm Hex Nuts (Figure 1).                                                                                                                                                                                                                     |  |  |
| 4    | Once all three Side Panel Brackets are partially installed, loosely attach the Sidebar Brackets on the front side of the Side Panel Brackets using the included (6) 12mm x 30mm Hex Head Bolts, (6) 12mm Lock Washers, (6) 12mm Hex Nuts, and (6) 12mm Flat Washers. <b>NOTE:</b> The cradles on the Sidebar Brackets should be facing the front of the vehicle when installed <b>(Figure 1 &amp; 2)</b> . |  |  |
| 5    | Position passenger Sidebar onto Brackets and attach it using the included (12) M6 Square Hex Bolt , (12)M6 Nylon Lock Nuts, and (12) M6 Flat Washer (Figure 3).                                                                                                                                                                                                                                            |  |  |
| 6    | Level and adjust Sidebar; then tighten all hardware at this time.                                                                                                                                                                                                                                                                                                                                          |  |  |
| 7    | Repeat steps 2-6 for driver Sidebar.                                                                                                                                                                                                                                                                                                                                                                       |  |  |
| 8    | Do periodic inspections to the installation to make sure that all hardware is secure and tight.                                                                                                                                                                                                                                                                                                            |  |  |