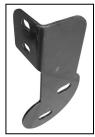

Driver Side Panel Bracket (3 pcs)

Passenger Side Panel Bracket (3 pcs)

Bar Bracket 6pcs)

| Step | Installation Instruction                                                                                                                                                                                                                                                                                                                                                                                   |  |  |
|------|------------------------------------------------------------------------------------------------------------------------------------------------------------------------------------------------------------------------------------------------------------------------------------------------------------------------------------------------------------------------------------------------------------|--|--|
| 1    | CHECK PART LIST AND MAKE SURE ALL COMPONENTS ARE PRESENT. READ FOLLOWING INSTRUCTIONS CAREFULLY BEFORE STARTING INSTALLATION. DRILLING REQUIRED.                                                                                                                                                                                                                                                           |  |  |
| 2    | On the passenger side of the vehicle, locate the six factory threaded studs located on the side panel underneath of the vehicle (Figure 1).                                                                                                                                                                                                                                                                |  |  |
| 3    | Partially attach all three passenger Side Panel Brackets to the factory threaded studs using the included (6) 8mm Flat Washers, (6) 8mm Lock Washers, and (6) 8mm Hex Nuts (Figure 1).                                                                                                                                                                                                                     |  |  |
| 4    | Once all three Side Panel Brackets are partially installed, loosely attach the Sidebar Brackets on the front side of the Side Panel Brackets using the included (6) 12mm x 30mm Hex Head Bolts, (6) 12mm Lock Washers, (6) 12mm Hex Nuts, and (6) 12mm Flat Washers. <b>NOTE:</b> The cradles on the Sidebar Brackets should be facing the front of the vehicle when installed <b>(Figure 1 &amp; 2)</b> . |  |  |
| 5    | Position passenger Sidebar onto Brackets and attach it using the included (12) M6 Square Hex Bolt , (12)M6 Nylon Lock Nuts, and (12) M6 Flat Washer (Figure 3).                                                                                                                                                                                                                                            |  |  |
| 6    | Level and adjust Sidebar; then tighten all hardware at this time.                                                                                                                                                                                                                                                                                                                                          |  |  |
| 7    | Repeat steps 2-6 for driver Sidebar.                                                                                                                                                                                                                                                                                                                                                                       |  |  |
| 8    | Do periodic inspections to the installation to make sure that all hardware is secure and tight.                                                                                                                                                                                                                                                                                                            |  |  |

## **Installation Instruction**

Part#:IB14DBB7B

Application: For 05-11NISSAN PATHFINDER

**To protect your investment**, wax this product after installing. Regular waxing is recommended to add a protective layer over the finish. Do not use any type of polish or wax that may contain abrasives that could damage the finish.