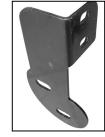

Driver Side Panel Bracket (3 pcs)

Passenger Side Panel Bracket (3 pcs)

Bar Bracket 6pcs)

| Step | Installation Instruction                                                                                                                                                                                                                                                                                                                                                                                   |  |  |
|------|------------------------------------------------------------------------------------------------------------------------------------------------------------------------------------------------------------------------------------------------------------------------------------------------------------------------------------------------------------------------------------------------------------|--|--|
| 1    | CHECK PART LIST AND MAKE SURE ALL COMPONENTS ARE PRESENT. READ FOLLOWING INSTRUCTIONS CAREFULLY BEFORE STARTING INSTALLATION. DRILLING REQUIRED.                                                                                                                                                                                                                                                           |  |  |
| 2    | On the passenger side of the vehicle, locate the six factory threaded studs located on the side panel underneath of the vehicle (Figure 1).                                                                                                                                                                                                                                                                |  |  |
| 3    | Partially attach all three passenger Side Panel Brackets to the factory threaded studs using the included (6) 8mm Flat Washers, (6) 8mm Lock Washers, and (6) 8mm Hex Nuts (Figure 1).                                                                                                                                                                                                                     |  |  |
| 4    | Once all three Side Panel Brackets are partially installed, loosely attach the Sidebar Brackets on the front side of the Side Panel Brackets using the included (6) 12mm x 30mm Hex Head Bolts, (6) 12mm Lock Washers, (6) 12mm Hex Nuts, and (6) 12mm Flat Washers. <b>NOTE:</b> The cradles on the Sidebar Brackets should be facing the front of the vehicle when installed <b>(Figure 1 &amp; 2)</b> . |  |  |
| 5    | Position passenger Sidebar onto Brackets and attach it using the included (12) M6 Square Hex Bolt , (12)M6 Nylon Lock Nuts, and (12) M6 Flat Washer (Figure 3).                                                                                                                                                                                                                                            |  |  |
| 6    | Level and adjust Sidebar; then tighten all hardware at this time.                                                                                                                                                                                                                                                                                                                                          |  |  |
| 7    | Repeat steps 2-6 for driver Sidebar.                                                                                                                                                                                                                                                                                                                                                                       |  |  |
| 8    | Do periodic inspections to the installation to make sure that all hardware is secure and tight.                                                                                                                                                                                                                                                                                                            |  |  |

**For Polished Finishes:** Aluminum polish may be used to polish small scratches and scuffs on the finish. Mild soap may be used also to clean the Sidebar.

For black finishes: Mild soap may be used to clean the Sidebar.