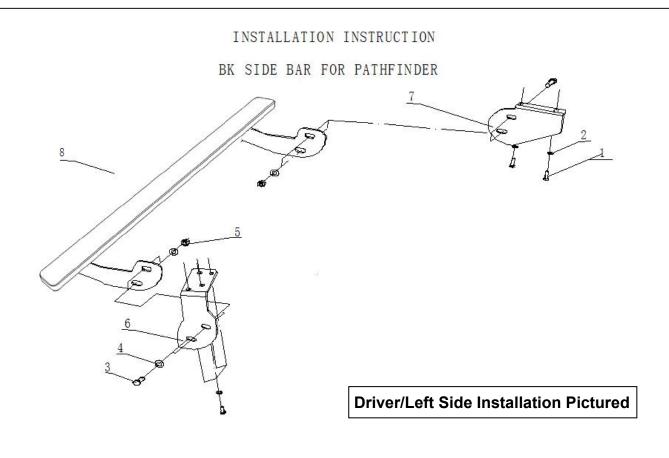

## **Installation Instruction**

Part#: IB14DAB8B

Application: For 99-04Nissan Pathfinder

| Item | Description               | QTY | Item | Description           | QTY |
|------|---------------------------|-----|------|-----------------------|-----|
| 1    | 8mm×1.25mm×25mm hex bolts | 12  | 5    | 12mm hex nut          | 8   |
| 2    | 12mm×1.75mm×40mm hex bolt | 8   | 6    | Rear Support Bracket  | 2   |
| 3    | 8mm flat washers          | 12  | 7    | Front Support Bracket | 2   |
| 4    | 12mm flat washers         | 16  | 8    | Side bar              | 2   |

Front Bracket

Rear Bracket

The instruction here is for your reference only. We strongly recommend the professional installer for best result. We are not responsible for any damage caused by the installation. Thank you for choosing our product!