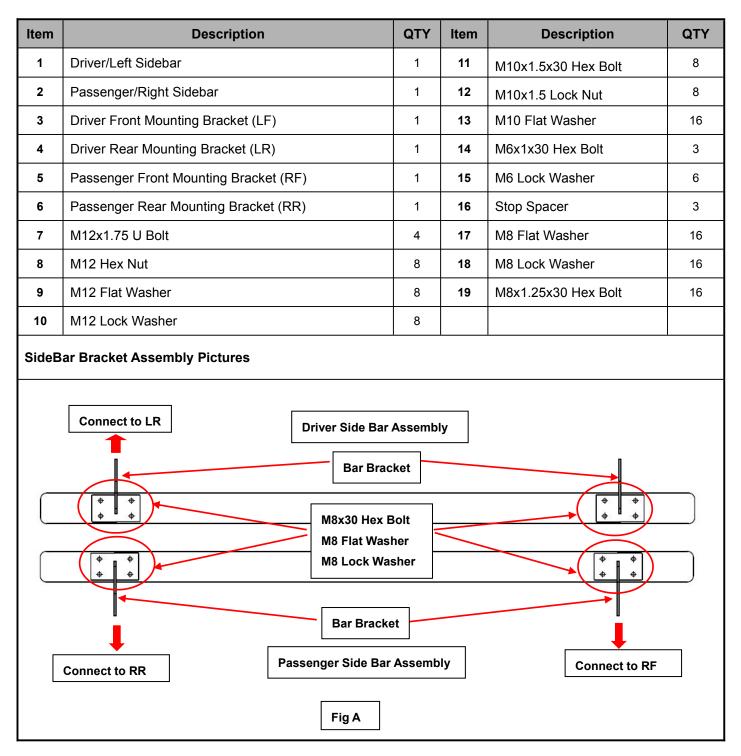

# **Installation Instruction**

### Part#: IB11DAB0A Application: <u>For 03-10 KIA Sorento</u>

The instruction here is for your reference only. We strongly recommend the professional installer for best result. We are not responsible for any damage caused by the installation. Thank you for choosing our product!