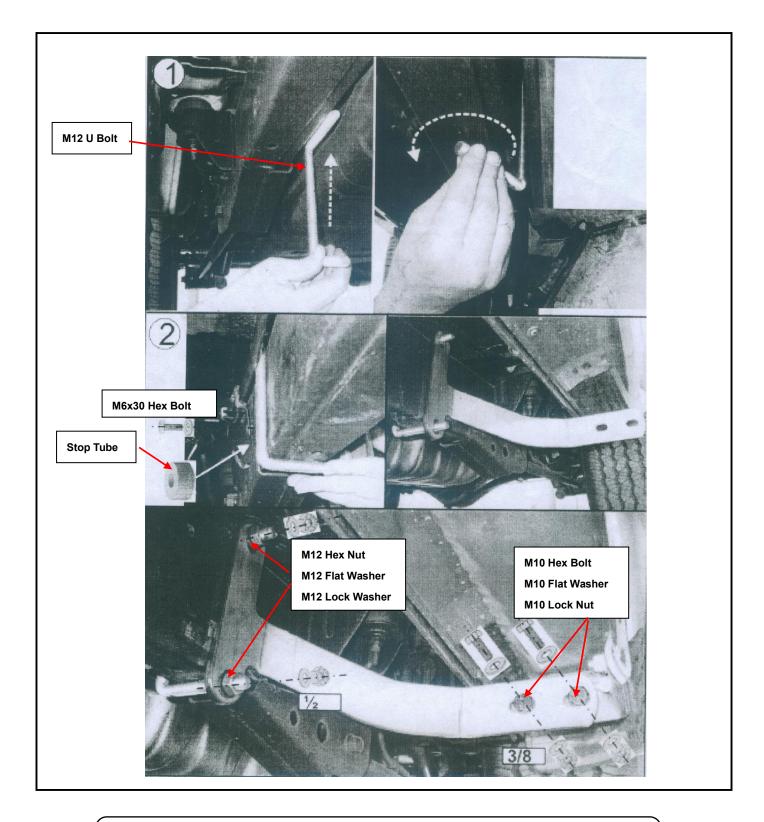

#### **Driver Side Installation Pictured**

The instruction here is for your reference only. We strongly recommend the professional installer for best result. We are not responsible for any damage caused by the installation. Thank you for choosing our product!

### **Installation Instruction**

### Part#: IB11DAB0A Application: <u>For 03-10 KIA Sorento</u>

The instruction here is for your reference only. We strongly recommend the professional installer for best result. We are not responsible for any damage caused by the installation. Thank you for choosing our product!