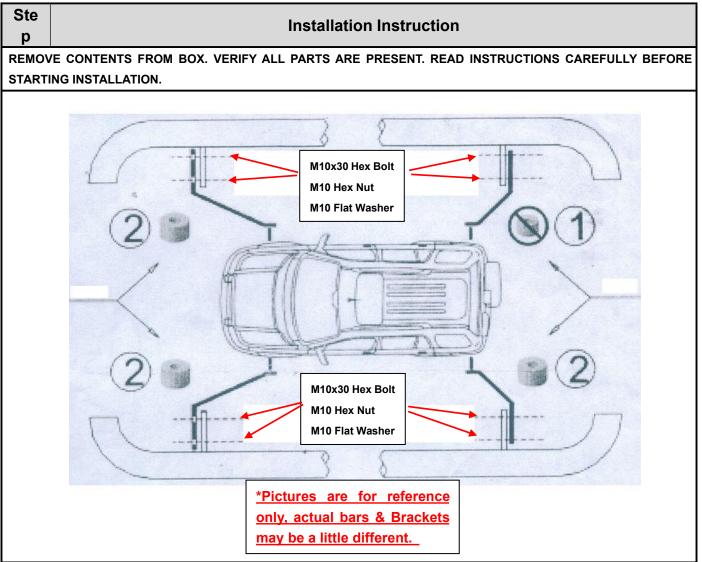

## **Installation Instruction**

#### Part#: IB11DAB0A Application: <u>For 03-10 KIA Sorento</u>

**To protect your investment**, wax this product after installing. Regular waxing is recommended to add a protective layer over the finish. Do not use any type of polish or wax that may contain abrasives that could damage the finish.