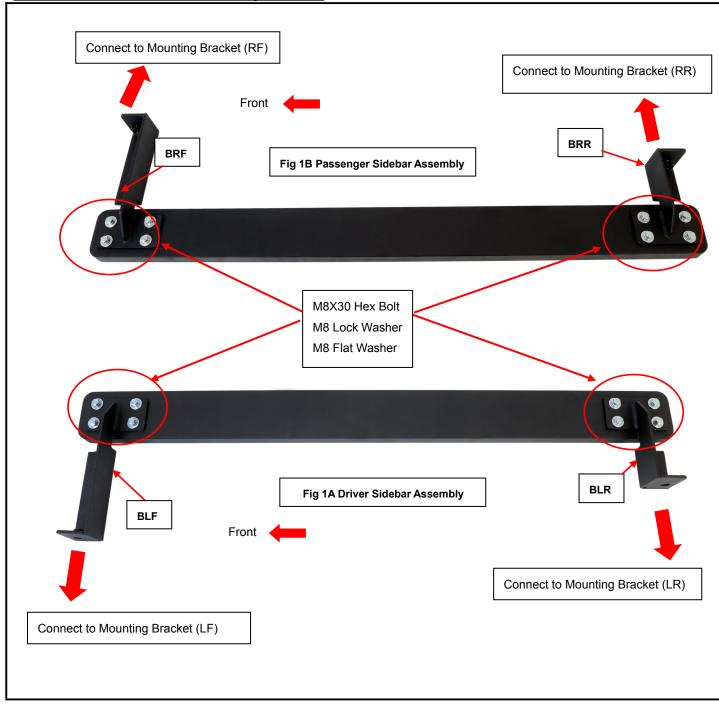

## **Installation Instruction**

Part#: IB10FJH4B

Application: For 87-06 WRANGLER AND UNLIMITED

| Step                                                                                                              | Installation Instruction                                                                                                                                                                                                                                                                                                                        |  |  |  |  |
|-------------------------------------------------------------------------------------------------------------------|-------------------------------------------------------------------------------------------------------------------------------------------------------------------------------------------------------------------------------------------------------------------------------------------------------------------------------------------------|--|--|--|--|
| REMOVE CONTENTS FROM BOX. VERIFY ALL PARTS ARE PRESENT. READ INSTRUCTIONS CAREFULLY BEFORE STARTING INSTALLATION. |                                                                                                                                                                                                                                                                                                                                                 |  |  |  |  |
| 1                                                                                                                 | Install the Bar Brackets on the Drive sidebar & Passenger sidebar, as shown Figure 1A & 1B.                                                                                                                                                                                                                                                     |  |  |  |  |
| 2                                                                                                                 | Remove the 2 existing body mount bolts from frame mounting locations located at front and rear under the frame of the Vehicle.  Please note: Do not remove the rubber bushing from the retainer on the vehicle bracket mounts to the bushing with the factory bolts.  *Pictures for reference only, bar should be a little different.*          |  |  |  |  |
| 3                                                                                                                 | Mount Front and Rear Mounting brackets to body mounts with body mount bolts removed in step 2. Use front hole in mounting bracket for 97 and newer vehicles and rear holes for 87-95. Leave bolts loose to allow for adjustment.                                                                                                                |  |  |  |  |
| 4                                                                                                                 | Locate sidebar assembly for the side you have started on, the longer leg of the bar goes toward the front of the vehicle. Bolt front of sidebar assembly to front bracket and rear end of sidebar assembly to rear bracket using the M12 bolts, flat washes & lock washers. Finger-tighten only at that time to ensure proper adjustment later. |  |  |  |  |
| 5                                                                                                                 | Make sure all parts are properly aligned and bar is level, tighten all fasteners.                                                                                                                                                                                                                                                               |  |  |  |  |
| 6                                                                                                                 | Repeat steps 2 to 4 for another side of vehicle to complete installation of the sidebar.                                                                                                                                                                                                                                                        |  |  |  |  |
|                                                                                                                   | 1                                                                                                                                                                                                                                                                                                                                               |  |  |  |  |

## **Installation Instruction**

Part#: IB10FJH4B

Application: For 87-06 WRANGLER AND UNLIMITED

Sidebar & Bar Bracket Assembly Shown:

The instruction here is for your reference only. We strongly recommend the professional installer for best result. We are not responsible for any damage caused by the installation. Thank you for choosing our product!