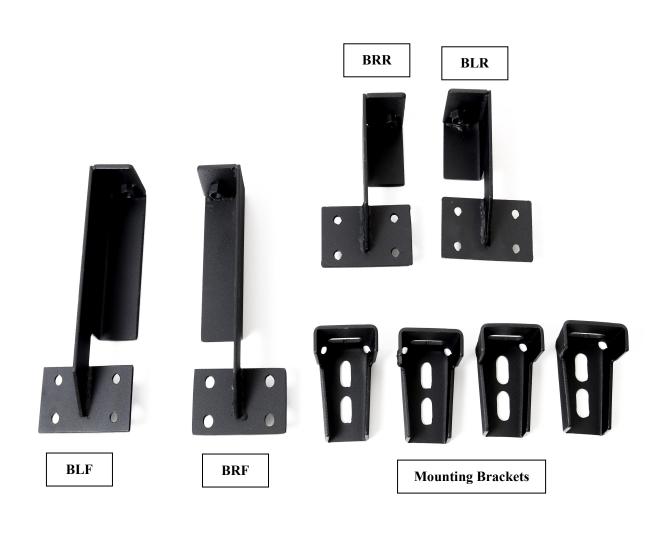

## **Installation Instruction**

Part#: IB10FJH4B

**Application: For 87-06 WRANGLER AND UNLIMITED** 

| Item | Description             | QTY | Item | Description                       | QTY |
|------|-------------------------|-----|------|-----------------------------------|-----|
| 1    | Driver/Left Sidebar     | 1   | 8    | M8 Lock Washer                    | 16  |
| 2    | Passenger/Right Sidebar | 1   | 9    | M8 Flat Washer                    | 16  |
| 3    | Mounting Bracket        | 4   | 10   | Driver Front Bar Bracket (BLF)    | 1   |
| 4    | M12x50mm Hex Bolt       | 4   | 11   | Driver Rear Bar Bracket (BLR)     | 1   |
| 5    | M12 Flat Washer         | 4   | 12   | Passenger Front Bar Bracket (BRF) | 1   |
| 6    | M12 Lock Washer         | 4   | 13   | Passenger Rear Bar Bracket (BRR)  | 1   |
| 7    | M8x30mm Hex Bolt        | 16  |      |                                   |     |

## **Installation Instruction**

Part#: IB10FJH4B

Application: For 87-06 WRANGLER AND UNLIMITED

| Step                                                                                                              | Installation Instruction                                                                                                                                                                                                                                                                                                                        |  |  |  |  |
|-------------------------------------------------------------------------------------------------------------------|-------------------------------------------------------------------------------------------------------------------------------------------------------------------------------------------------------------------------------------------------------------------------------------------------------------------------------------------------|--|--|--|--|
| REMOVE CONTENTS FROM BOX. VERIFY ALL PARTS ARE PRESENT. READ INSTRUCTIONS CAREFULLY BEFORE STARTING INSTALLATION. |                                                                                                                                                                                                                                                                                                                                                 |  |  |  |  |
| 1                                                                                                                 | Install the Bar Brackets on the Drive sidebar & Passenger sidebar, as shown Figure 1A & 1B.                                                                                                                                                                                                                                                     |  |  |  |  |
| 2                                                                                                                 | Remove the 2 existing body mount bolts from frame mounting locations located at front and rear under the frame of the Vehicle.  Please note: Do not remove the rubber bushing from the retainer on the vehicle bracket mounts to the bushing with the factory bolts.  *Pictures for reference only, bar should be a little different.*          |  |  |  |  |
| 3                                                                                                                 | Mount Front and Rear Mounting brackets to body mounts with body mount bolts removed in step 2. Use front hole in mounting bracket for 97 and newer vehicles and rear holes for 87-95. Leave bolts loose to allow for adjustment.                                                                                                                |  |  |  |  |
| 4                                                                                                                 | Locate sidebar assembly for the side you have started on, the longer leg of the bar goes toward the front of the vehicle. Bolt front of sidebar assembly to front bracket and rear end of sidebar assembly to rear bracket using the M12 bolts, flat washes & lock washers. Finger-tighten only at that time to ensure proper adjustment later. |  |  |  |  |
| 5                                                                                                                 | Make sure all parts are properly aligned and bar is level, tighten all fasteners.                                                                                                                                                                                                                                                               |  |  |  |  |
| 6                                                                                                                 | Repeat steps 2 to 4 for another side of vehicle to complete installation of the sidebar.                                                                                                                                                                                                                                                        |  |  |  |  |
|                                                                                                                   | 1                                                                                                                                                                                                                                                                                                                                               |  |  |  |  |