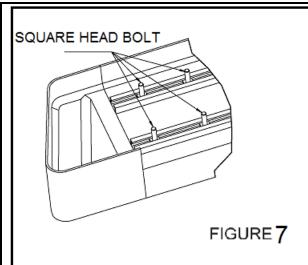

## Application: 2003-2008 Honda Pilot 2002-2004 Acura MDX

| Step Description                                                                                                                                                                                                                                                                                                                                     |                                                                                                                                                                                                                                                                                                                                             |                                                                            |      |                                   |     |  |
|------------------------------------------------------------------------------------------------------------------------------------------------------------------------------------------------------------------------------------------------------------------------------------------------------------------------------------------------------|---------------------------------------------------------------------------------------------------------------------------------------------------------------------------------------------------------------------------------------------------------------------------------------------------------------------------------------------|----------------------------------------------------------------------------|------|-----------------------------------|-----|--|
| ltem                                                                                                                                                                                                                                                                                                                                                 | Part Name                                                                                                                                                                                                                                                                                                                                   | QTY                                                                        | Item | Part Name                         | QTY |  |
| 1                                                                                                                                                                                                                                                                                                                                                    | MAIN FRONT BRACKET (FB)                                                                                                                                                                                                                                                                                                                     | 2                                                                          | 8    | M6 Flat Washers                   | 16  |  |
| 2                                                                                                                                                                                                                                                                                                                                                    | MAIN MIDDLE / REAR BRACKET (CRB)                                                                                                                                                                                                                                                                                                            | 2                                                                          | 9    | M6 Square Hex Bolt                | 16  |  |
| 3                                                                                                                                                                                                                                                                                                                                                    | MAIN MIDDLE / FRONT BRACKET (CFB)                                                                                                                                                                                                                                                                                                           | 2                                                                          | 10   | M8 Flat Washers                   | 28  |  |
| 4                                                                                                                                                                                                                                                                                                                                                    | MAIN REAR BRACKET (RB)                                                                                                                                                                                                                                                                                                                      | 2                                                                          | 11   | M8 Nylon Lock Nuts                | 8   |  |
| 5                                                                                                                                                                                                                                                                                                                                                    | MIDDLE PINCH WELD HANGER (CPB)                                                                                                                                                                                                                                                                                                              | 4                                                                          | 12   | SELF DRILLING SCREW               | 18  |  |
| 6                                                                                                                                                                                                                                                                                                                                                    | Front/Rear Pinch Weld Hanger (ERPB)                                                                                                                                                                                                                                                                                                         | 4                                                                          | 13   | M6 Nylon Lock Nuts                | 16  |  |
| 7                                                                                                                                                                                                                                                                                                                                                    | M8x1.25-20 HEX HEAD BOLTS                                                                                                                                                                                                                                                                                                                   | 20                                                                         | 14   | Running Boards (Driver+Passenger) | 2   |  |
| FB CFB CRB RB Image: CPB   Image: CFB CCPB CPB   Image: CFB CPB   Image: CFB CPB                                                                                                                                                                                                                                                                     |                                                                                                                                                                                                                                                                                                                                             |                                                                            |      |                                   |     |  |
| 1                                                                                                                                                                                                                                                                                                                                                    | Verify all parts are present. Read and understand instructions before beginning.                                                                                                                                                                                                                                                            |                                                                            |      |                                   |     |  |
| 2                                                                                                                                                                                                                                                                                                                                                    | Remove plugs and install middle hanger brackets in locations as shown (See Fig 1, 2, 3 and 4).                                                                                                                                                                                                                                              |                                                                            |      |                                   |     |  |
| 3                                                                                                                                                                                                                                                                                                                                                    | Attach middle front and middle rear brackets as shown (See Fig 3 and 4)                                                                                                                                                                                                                                                                     |                                                                            |      |                                   |     |  |
| 4                                                                                                                                                                                                                                                                                                                                                    | Insert square head bolts as shown (4 per slot, 8 per Step board/Running board) (See Fig 7).<br>Attach step board to middle brackets. Align and hand tighten (See Fig 8).<br>Locate position for front and rear hangers.<br>Attach to rocker panel as shown (See Fig 5 and 6).<br>Attach front and rear brackets as shown (See Fig 5 and 6). |                                                                            |      |                                   |     |  |
| 6                                                                                                                                                                                                                                                                                                                                                    | Attach Step board / Running board to                                                                                                                                                                                                                                                                                                        | Attach Step board / Running board to brackets as shown. Align and tighten. |      |                                   |     |  |
| 8 INSTALLATION IS COMPLETE.                                                                                                                                                                                                                                                                                                                          |                                                                                                                                                                                                                                                                                                                                             |                                                                            |      |                                   |     |  |
| FINISH PROTECTION<br>Products have a high quality finish that must be cared for like other exposed finish on the vehicle. Protect<br>the finish with a non-abrasive automotive wax on a regular basis. The use of any soap, polish or wax that<br>contains an abrasive is detrimental, as the compounds scratch the finish and open it to corrosion. |                                                                                                                                                                                                                                                                                                                                             |                                                                            |      |                                   |     |  |