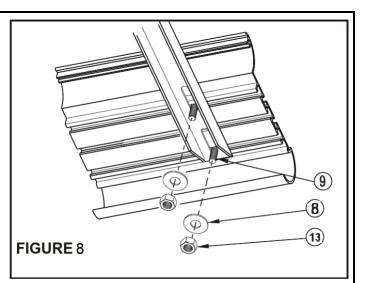

## Application: 2003-2008 Honda Pilot 2002-2004 Acura MDX

| Step Description                                                                                                                                                                                                                                                                                                                                     |                                                                                                                                                                                                                                                                                                                                             |                                                                            |      |                                   |     |  |
|------------------------------------------------------------------------------------------------------------------------------------------------------------------------------------------------------------------------------------------------------------------------------------------------------------------------------------------------------|---------------------------------------------------------------------------------------------------------------------------------------------------------------------------------------------------------------------------------------------------------------------------------------------------------------------------------------------|----------------------------------------------------------------------------|------|-----------------------------------|-----|--|
| ltem                                                                                                                                                                                                                                                                                                                                                 | Part Name                                                                                                                                                                                                                                                                                                                                   | QTY                                                                        | Item | Part Name                         | QTY |  |
| 1                                                                                                                                                                                                                                                                                                                                                    | MAIN FRONT BRACKET (FB)                                                                                                                                                                                                                                                                                                                     | 2                                                                          | 8    | M6 Flat Washers                   | 16  |  |
| 2                                                                                                                                                                                                                                                                                                                                                    | MAIN MIDDLE / REAR BRACKET (CRB)                                                                                                                                                                                                                                                                                                            | 2                                                                          | 9    | M6 Square Hex Bolt                | 16  |  |
| 3                                                                                                                                                                                                                                                                                                                                                    | MAIN MIDDLE / FRONT BRACKET (CFB)                                                                                                                                                                                                                                                                                                           | 2                                                                          | 10   | M8 Flat Washers                   | 28  |  |
| 4                                                                                                                                                                                                                                                                                                                                                    | MAIN REAR BRACKET (RB)                                                                                                                                                                                                                                                                                                                      | 2                                                                          | 11   | M8 Nylon Lock Nuts                | 8   |  |
| 5                                                                                                                                                                                                                                                                                                                                                    | MIDDLE PINCH WELD HANGER (CPB)                                                                                                                                                                                                                                                                                                              | 4                                                                          | 12   | SELF DRILLING SCREW               | 18  |  |
| 6                                                                                                                                                                                                                                                                                                                                                    | Front/Rear Pinch Weld Hanger (ERPB)                                                                                                                                                                                                                                                                                                         | 4                                                                          | 13   | M6 Nylon Lock Nuts                | 16  |  |
| 7                                                                                                                                                                                                                                                                                                                                                    | M8x1.25-20 HEX HEAD BOLTS                                                                                                                                                                                                                                                                                                                   | 20                                                                         | 14   | Running Boards (Driver+Passenger) | 2   |  |
| FB CFB CRB RB Image: CPB   Image: CFB CCPB CPB   Image: CFB CPB   Image: CFB CPB                                                                                                                                                                                                                                                                     |                                                                                                                                                                                                                                                                                                                                             |                                                                            |      |                                   |     |  |
| 1                                                                                                                                                                                                                                                                                                                                                    | Verify all parts are present. Read and understand instructions before beginning.                                                                                                                                                                                                                                                            |                                                                            |      |                                   |     |  |
| 2                                                                                                                                                                                                                                                                                                                                                    | Remove plugs and install middle hanger brackets in locations as shown (See Fig 1, 2, 3 and 4).                                                                                                                                                                                                                                              |                                                                            |      |                                   |     |  |
| 3                                                                                                                                                                                                                                                                                                                                                    | Attach middle front and middle rear brackets as shown (See Fig 3 and 4)                                                                                                                                                                                                                                                                     |                                                                            |      |                                   |     |  |
| 4                                                                                                                                                                                                                                                                                                                                                    | Insert square head bolts as shown (4 per slot, 8 per Step board/Running board) (See Fig 7).<br>Attach step board to middle brackets. Align and hand tighten (See Fig 8).<br>Locate position for front and rear hangers.<br>Attach to rocker panel as shown (See Fig 5 and 6).<br>Attach front and rear brackets as shown (See Fig 5 and 6). |                                                                            |      |                                   |     |  |
| 6                                                                                                                                                                                                                                                                                                                                                    | Attach Step board / Running board to                                                                                                                                                                                                                                                                                                        | Attach Step board / Running board to brackets as shown. Align and tighten. |      |                                   |     |  |
| 8 INSTALLATION IS COMPLETE.                                                                                                                                                                                                                                                                                                                          |                                                                                                                                                                                                                                                                                                                                             |                                                                            |      |                                   |     |  |
| FINISH PROTECTION<br>Products have a high quality finish that must be cared for like other exposed finish on the vehicle. Protect<br>the finish with a non-abrasive automotive wax on a regular basis. The use of any soap, polish or wax that<br>contains an abrasive is detrimental, as the compounds scratch the finish and open it to corrosion. |                                                                                                                                                                                                                                                                                                                                             |                                                                            |      |                                   |     |  |