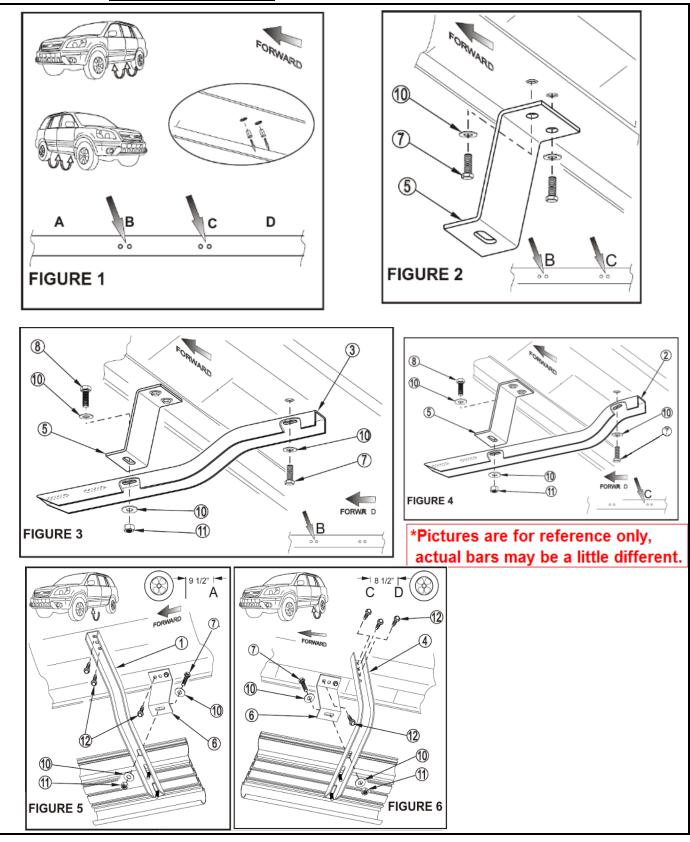

## Application: 2003-2008 Honda Pilot 2002-2004 Acura MDX

| Step Description                                                                                                                                                                                                                                                                                                                                     |                                                                                                                                                                                                                                                                                                                                             |                                                                            |      |                                   |     |  |
|------------------------------------------------------------------------------------------------------------------------------------------------------------------------------------------------------------------------------------------------------------------------------------------------------------------------------------------------------|---------------------------------------------------------------------------------------------------------------------------------------------------------------------------------------------------------------------------------------------------------------------------------------------------------------------------------------------|----------------------------------------------------------------------------|------|-----------------------------------|-----|--|
| ltem                                                                                                                                                                                                                                                                                                                                                 | Part Name                                                                                                                                                                                                                                                                                                                                   | QTY                                                                        | Item | Part Name                         | QTY |  |
| 1                                                                                                                                                                                                                                                                                                                                                    | MAIN FRONT BRACKET (FB)                                                                                                                                                                                                                                                                                                                     | 2                                                                          | 8    | M6 Flat Washers                   | 16  |  |
| 2                                                                                                                                                                                                                                                                                                                                                    | MAIN MIDDLE / REAR BRACKET (CRB)                                                                                                                                                                                                                                                                                                            | 2                                                                          | 9    | M6 Square Hex Bolt                | 16  |  |
| 3                                                                                                                                                                                                                                                                                                                                                    | MAIN MIDDLE / FRONT BRACKET (CFB)                                                                                                                                                                                                                                                                                                           | 2                                                                          | 10   | M8 Flat Washers                   | 28  |  |
| 4                                                                                                                                                                                                                                                                                                                                                    | MAIN REAR BRACKET (RB)                                                                                                                                                                                                                                                                                                                      | 2                                                                          | 11   | M8 Nylon Lock Nuts                | 8   |  |
| 5                                                                                                                                                                                                                                                                                                                                                    | MIDDLE PINCH WELD HANGER (CPB)                                                                                                                                                                                                                                                                                                              | 4                                                                          | 12   | SELF DRILLING SCREW               | 18  |  |
| 6                                                                                                                                                                                                                                                                                                                                                    | Front/Rear Pinch Weld Hanger (ERPB)                                                                                                                                                                                                                                                                                                         | 4                                                                          | 13   | M6 Nylon Lock Nuts                | 16  |  |
| 7                                                                                                                                                                                                                                                                                                                                                    | M8x1.25-20 HEX HEAD BOLTS                                                                                                                                                                                                                                                                                                                   | 20                                                                         | 14   | Running Boards (Driver+Passenger) | 2   |  |
| FB CFB CRB RB Image: CPB   Image: CFB CCPB CPB   Image: CFB CPB   Image: CFB CPB                                                                                                                                                                                                                                                                     |                                                                                                                                                                                                                                                                                                                                             |                                                                            |      |                                   |     |  |
| 1                                                                                                                                                                                                                                                                                                                                                    | Verify all parts are present. Read and understand instructions before beginning.                                                                                                                                                                                                                                                            |                                                                            |      |                                   |     |  |
| 2                                                                                                                                                                                                                                                                                                                                                    | Remove plugs and install middle hanger brackets in locations as shown (See Fig 1, 2, 3 and 4).                                                                                                                                                                                                                                              |                                                                            |      |                                   |     |  |
| 3                                                                                                                                                                                                                                                                                                                                                    | Attach middle front and middle rear brackets as shown (See Fig 3 and 4)                                                                                                                                                                                                                                                                     |                                                                            |      |                                   |     |  |
| 4                                                                                                                                                                                                                                                                                                                                                    | Insert square head bolts as shown (4 per slot, 8 per Step board/Running board) (See Fig 7).<br>Attach step board to middle brackets. Align and hand tighten (See Fig 8).<br>Locate position for front and rear hangers.<br>Attach to rocker panel as shown (See Fig 5 and 6).<br>Attach front and rear brackets as shown (See Fig 5 and 6). |                                                                            |      |                                   |     |  |
| 6                                                                                                                                                                                                                                                                                                                                                    | Attach Step board / Running board to                                                                                                                                                                                                                                                                                                        | Attach Step board / Running board to brackets as shown. Align and tighten. |      |                                   |     |  |
| 8 INSTALLATION IS COMPLETE.                                                                                                                                                                                                                                                                                                                          |                                                                                                                                                                                                                                                                                                                                             |                                                                            |      |                                   |     |  |
| FINISH PROTECTION<br>Products have a high quality finish that must be cared for like other exposed finish on the vehicle. Protect<br>the finish with a non-abrasive automotive wax on a regular basis. The use of any soap, polish or wax that<br>contains an abrasive is detrimental, as the compounds scratch the finish and open it to corrosion. |                                                                                                                                                                                                                                                                                                                                             |                                                                            |      |                                   |     |  |