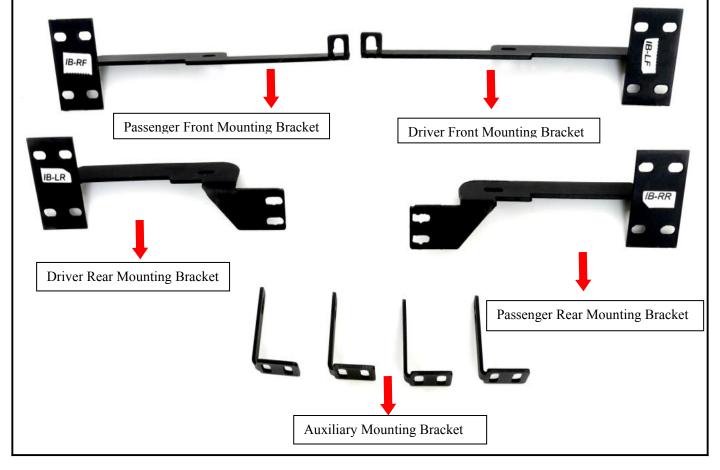

## **A** · G

**Installation Instruction** 

Part#: IB08EAD1B Application: For 07-10 ACURA MDX

| Item | Part Name                              | QTY | Item | Part Name            | QTY |
|------|----------------------------------------|-----|------|----------------------|-----|
| 1    | Driver/Left Sidebar                    | 1   | 9    | M8x25 Hex Bolt       | 6   |
| 2    | Passenger/Right Sidebar                | 1   | 10   | M8x40 Hex Bolt       | 12  |
| 3    | Driver Front Mounting Bracket (LFB)    | 1   | 11   | M8 Lock Washer       | 18  |
| 4    | Driver Rear Mounting Bracket (LRB)     | 1   | 12   | M8 Hex Nut           | 6   |
| 5    | Passenger Front Mounting Bracket (RFB) | 1   | 13   | M8 Large Flat Washer | 22  |
| 6    | Passenger Rear Mounting Bracket (RRB)  | 1   | 14   | M6 Square Head Bolt  | 16  |
| 7    | Auxiliary Mounting Bracket (AB)        | 4   | 15   | M6 Flat Washers      | 16  |
| 8    | M8 T-Bolt Plate                        | 2   | 16   | M6 Nylon Lock Nuts   | 16  |