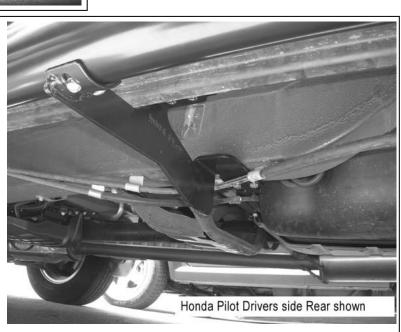

## Installation Instruction

## **Driver Side Mounting Brackets Shown**

The instruction here is for your reference only. We strongly recommend the professional installer for best result. We are not responsible for any damage caused by the installation. Thank you for choosing our product!