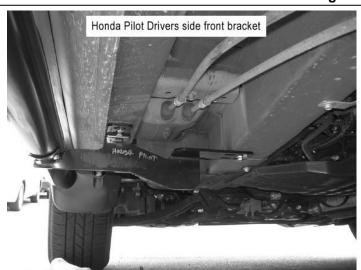

The instruction here is for your reference only. We strongly recommend the professional installer for best result. We are not responsible for any damage caused by the installation. Thank you for choosing our product!

## **Driver Side Mounting Brackets Shown**

The instruction here is for your reference only. We strongly recommend the professional installer for best result. We are not responsible for any damage caused by the installation. Thank you for choosing our product!