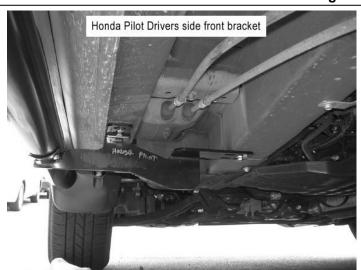

| Step | Installation Instruction                                                                                                                                                                                                                                                                                                        |  |  |
|------|---------------------------------------------------------------------------------------------------------------------------------------------------------------------------------------------------------------------------------------------------------------------------------------------------------------------------------|--|--|
| 1    | REMOVE CONTENTS FROM BOX. VERIFY ALL PARTS ARE PRESENT. READ INSTRUCTIONS CAREFULLY BEFORE STARTING INSTALLATION.                                                                                                                                                                                                               |  |  |
| 2    | From underneath vehicle, place lefts side front bracket in position. Attach using hex head bolts supplied with flat washers and lock washers and nuts. Secure the auxiliary mount bracket to the front bracket using the bolts, flat washer, lock washer and nuts as shown in below pictures. Do not fully tighten at this time |  |  |
| 3    | Attach and secure Rear Mount Bracket to underside of vehicles rear body mount in same manner as the front. Secure the auxiliary mount bracket to the front bracket using the bolts, flat washer, lock washer and nuts as shown in below pictures. Do not fully tighten at this time.                                            |  |  |

#### **Driver Side Mounting Brackets Shown**

The instruction here is for your reference only. We strongly recommend the professional installer for best result. We are not responsible for any damage caused by the installation. Thank you for choosing our product!