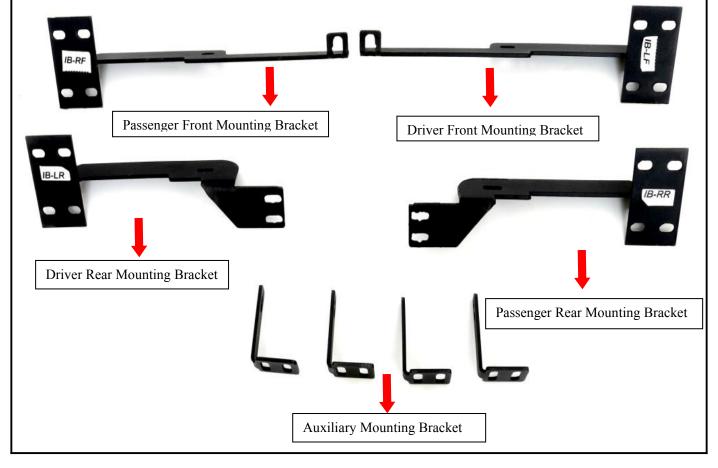

### Application: For 07-10 ACURA MDX

| Item | Part Name                              | QTY | Item | Part Name            | QTY |
|------|----------------------------------------|-----|------|----------------------|-----|
| 1    | Driver/Left Sidebar                    | 1   | 9    | M8x25 Hex Bolt       | 6   |
| 2    | Passenger/Right Sidebar                | 1   | 10   | M8x40 Hex Bolt       | 12  |
| 3    | Driver Front Mounting Bracket (LFB)    | 1   | 11   | M8 Lock Washer       | 18  |
| 4    | Driver Rear Mounting Bracket (LRB)     | 1   | 12   | M8 Hex Nut           | 6   |
| 5    | Passenger Front Mounting Bracket (RFB) | 1   | 13   | M8 Large Flat Washer | 22  |
| 6    | Passenger Rear Mounting Bracket (RRB)  | 1   | 14   | M6 Square Head Bolt  | 16  |
| 7    | Auxiliary Mounting Bracket (AB)        | 4   | 15   | M6 Flat Washers      | 16  |
| 8    | M8 T-Bolt Plate                        | 2   | 16   | M6 Nylon Lock Nuts   | 16  |