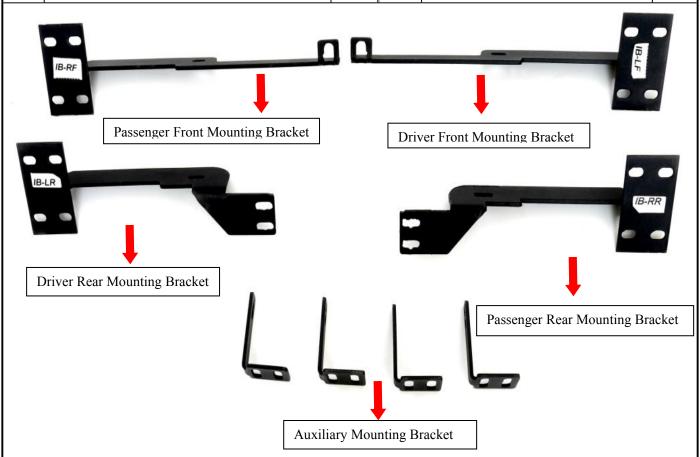

## **Installation Instruction**

**Application: For <u>07-10 ACURA MDX</u>** 

| •••  |                                        |     |      |                      |     |
|------|----------------------------------------|-----|------|----------------------|-----|
| Item | Part Name                              | QTY | Item | Part Name            | QTY |
| 1    | Driver/Left Sidebar                    | 1   | 9    | M8x25 Hex Bolt       | 6   |
| 2    | Passenger/Right Sidebar                | 1   | 10   | M8x40 Hex Bolt       | 12  |
| 3    | Driver Front Mounting Bracket (LFB)    | 1   | 11   | M8 Lock Washer       | 18  |
| 4    | Driver Rear Mounting Bracket (LRB)     | 1   | 12   | M8 Hex Nut           | 6   |
| 5    | Passenger Front Mounting Bracket (RFB) | 1   | 13   | M8 Large Flat Washer | 22  |
| 6    | Passenger Rear Mounting Bracket (RRB)  | 1   | 14   | M6 Square Head Bolt  | 16  |
| 7    | Auxiliary Mounting Bracket (AB)        | 4   | 15   | M6 Flat Washers      | 16  |
| 8    | M8 T-Bolt Plate                        | 2   | 16   | M6 Nylon Lock Nuts   | 16  |

| Step | Installation Instruction                                                                                                                                                                                                                                                                                                        |  |  |
|------|---------------------------------------------------------------------------------------------------------------------------------------------------------------------------------------------------------------------------------------------------------------------------------------------------------------------------------|--|--|
| 1    | REMOVE CONTENTS FROM BOX. VERIFY ALL PARTS ARE PRESENT. READ INSTRUCTIONS CAREFULLY BEFORE STARTING INSTALLATION.                                                                                                                                                                                                               |  |  |
| 2    | From underneath vehicle, place lefts side front bracket in position. Attach using hex head bolts supplied with flat washers and lock washers and nuts. Secure the auxiliary mount bracket to the front bracket using the bolts, flat washer, lock washer and nuts as shown in below pictures. Do not fully tighten at this time |  |  |
| 3    | Attach and secure Rear Mount Bracket to underside of vehicles rear body mount in same manner as the front. Secure the auxiliary mount bracket to the front bracket using the bolts, flat washer, lock washer and nuts as shown in below pictures. Do not fully tighten at this time.                                            |  |  |

The instruction here is for your reference only. We strongly recommend the professional installer for best result. We are not responsible for any damage caused by the installation. Thank you for choosing our product!