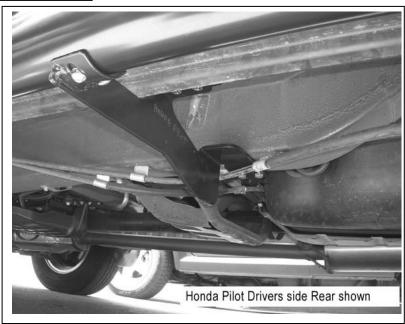

| Step | Installation Instruction                                                                                                                                                                                                                                                                                                        |  |  |
|------|---------------------------------------------------------------------------------------------------------------------------------------------------------------------------------------------------------------------------------------------------------------------------------------------------------------------------------|--|--|
| 1    | REMOVE CONTENTS FROM BOX. VERIFY ALL PARTS ARE PRESENT. READ INSTRUCTIONS CAREFULLY BEFORE STARTING INSTALLATION.                                                                                                                                                                                                               |  |  |
| 2    | From underneath vehicle, place lefts side front bracket in position. Attach using hex head bolts supplied with flat washers and lock washers and nuts. Secure the auxiliary mount bracket to the front bracket using the bolts, flat washer, lock washer and nuts as shown in below pictures. Do not fully tighten at this time |  |  |
| 3    | Attach and secure Rear Mount Bracket to underside of vehicles rear body mount in same manner as the front. Secure the auxiliary mount bracket to the front bracket using the bolts, flat washer, lock washer and nuts as shown in below pictures. Do not fully tighten at this time.                                            |  |  |

The instruction here is for your reference only. We strongly recommend the professional installer for best result. We are not responsible for any damage caused by the installation. Thank you for choosing our product!