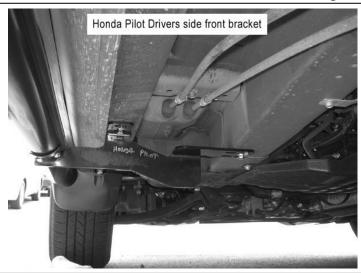

| Step | Installation Instruction                                                                                                                                                                                                                                                                                                        |  |  |
|------|---------------------------------------------------------------------------------------------------------------------------------------------------------------------------------------------------------------------------------------------------------------------------------------------------------------------------------|--|--|
| 1    | REMOVE CONTENTS FROM BOX. VERIFY ALL PARTS ARE PRESENT. READ INSTRUCTIONS CAREFULLY BEFORE STARTING INSTALLATION.                                                                                                                                                                                                               |  |  |
| 2    | From underneath vehicle, place lefts side front bracket in position. Attach using hex head bolts supplied with flat washers and lock washers and nuts. Secure the auxiliary mount bracket to the front bracket using the bolts, flat washer, lock washer and nuts as shown in below pictures. Do not fully tighten at this time |  |  |
| 3    | Attach and secure Rear Mount Bracket to underside of vehicles rear body mount in same manner as the front. Secure the auxiliary mount bracket to the front bracket using the bolts, flat washer, lock washer and nuts as shown in below pictures. Do not fully tighten at this time.                                            |  |  |

The instruction here is for your reference only. We strongly recommend the professional installer for best result. We are not responsible for any damage caused by the installation. Thank you for choosing our product!