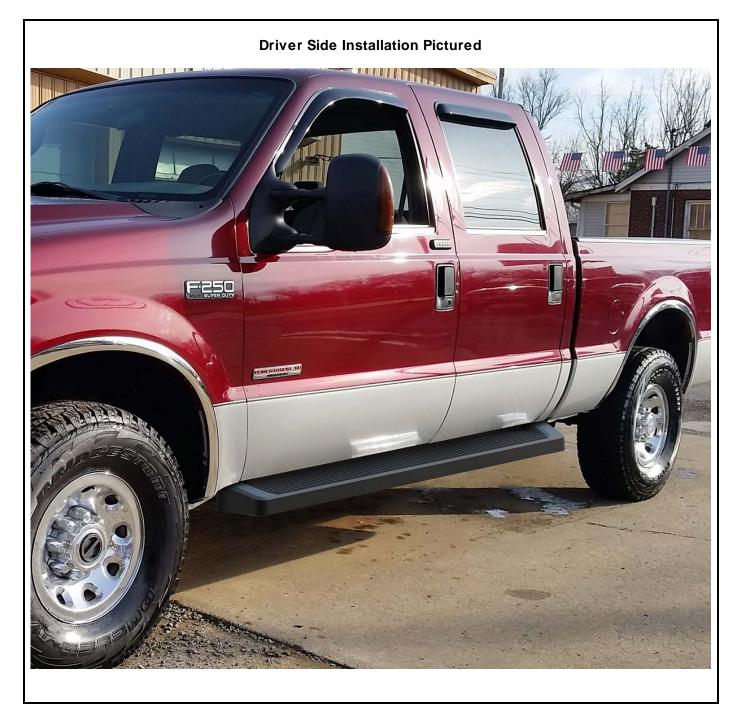

## Application: <u>1999-2016 Ford F-250/F-350 Super Duty Crew Cab</u> <u>1998-2005 Ford Excursion</u>

| ltem | Part Name                                                               | QTY | ltem | Part Name                  | QTY |  |
|------|-------------------------------------------------------------------------|-----|------|----------------------------|-----|--|
| 1    | Running Boards (Driver+Passenger)                                       | 2   | 6    | M6 Nylon Lock Nuts         | 20  |  |
| 2    | Main Bracket (MB)                                                       | 10  | 7    | M8 Clip Nut                | 10  |  |
| 3    | M6 Square Head Bolt                                                     | 20  | 8    | M8-1.25mm x 20mm Hex Bolts | 20  |  |
| 4    | M6 Flat Washers                                                         | 20  | 9    | M8 Nylon Lock Nuts         | 10  |  |
| 5    | M8 Flat Washers                                                         | 20  | 10   | M8 Heavy Flat Washer       | 10  |  |
| MB   |                                                                         |     |      |                            |     |  |
|      | NOTE: All Brackets are universal and will fit both side of the vehicle! |     |      |                            |     |  |

| Step   | Installation Instruction                                                                                                                                                                                                                     |  |  |
|--------|----------------------------------------------------------------------------------------------------------------------------------------------------------------------------------------------------------------------------------------------|--|--|
| 1      | VERIFY ALL PARTS ARE PRESENT. READ AND INDERSTAND INSTRUCTIONS BEFORE BEGINNING.                                                                                                                                                             |  |  |
| 2      | Insert clip nuts as show (Figures 2)                                                                                                                                                                                                         |  |  |
| 3      | Attach mounting brackets as shown. (Figures 3 and 4)                                                                                                                                                                                         |  |  |
| 4      | Insert square head bolts as shown (5 per slot,10 per board). (Figures 5)                                                                                                                                                                     |  |  |
| 5      | Attach board to brackets as shown . Align and tighten .(Figures 6).                                                                                                                                                                          |  |  |
| 6      | Level and adjust the Sidebar and tighten all hardware.                                                                                                                                                                                       |  |  |
| 7      | Repeat Steps 2-6 for passenger/right Sidebar installation                                                                                                                                                                                    |  |  |
| 8      | Do periodic inspections of the installation to make sure that all hardware is secure and tight.                                                                                                                                              |  |  |
| 9      | Installation is Compelet.                                                                                                                                                                                                                    |  |  |
| protec | <b>To protect your investment:</b> wax this product after installing. Regular waxing is recommended to add a protective layer over the finish. Do not use any type of polish or wax that may contain abrasives that could damage the finish. |  |  |