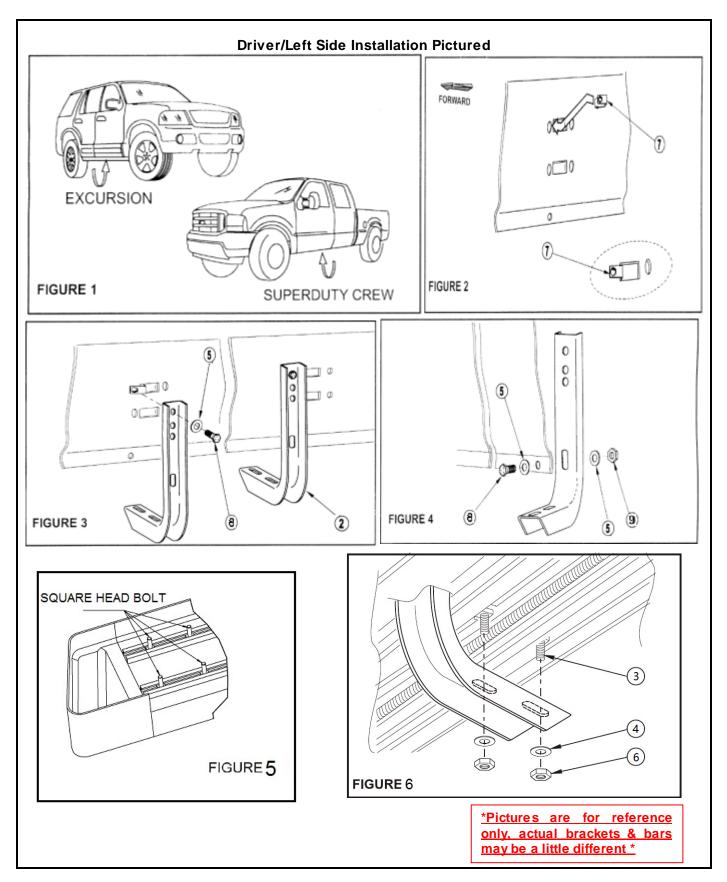

## Application: <u>1999-2016 Ford F-250/F-350 Super Duty Crew Cab</u> <u>1998-2005 Ford Excursion</u>

| ltem | Part Name                                                               | QTY | ltem | Part Name                  | QTY |  |
|------|-------------------------------------------------------------------------|-----|------|----------------------------|-----|--|
| 1    | Running Boards (Driver+Passenger)                                       | 2   | 6    | M6 Nylon Lock Nuts         | 20  |  |
| 2    | Main Bracket (MB)                                                       | 10  | 7    | M8 Clip Nut                | 10  |  |
| 3    | M6 Square Head Bolt                                                     | 20  | 8    | M8-1.25mm x 20mm Hex Bolts | 20  |  |
| 4    | M6 Flat Washers                                                         | 20  | 9    | M8 Nylon Lock Nuts         | 10  |  |
| 5    | M8 Flat Washers                                                         | 20  | 10   | M8 Heavy Flat Washer       | 10  |  |
| MB   |                                                                         |     |      |                            |     |  |
|      | NOTE: All Brackets are universal and will fit both side of the vehicle! |     |      |                            |     |  |

| Step   | Installation Instruction                                                                                                                                                                                                                     |  |  |
|--------|----------------------------------------------------------------------------------------------------------------------------------------------------------------------------------------------------------------------------------------------|--|--|
| 1      | VERIFY ALL PARTS ARE PRESENT. READ AND INDERSTAND INSTRUCTIONS BEFORE BEGINNING.                                                                                                                                                             |  |  |
| 2      | Insert clip nuts as show (Figures 2)                                                                                                                                                                                                         |  |  |
| 3      | Attach mounting brackets as shown. (Figures 3 and 4)                                                                                                                                                                                         |  |  |
| 4      | Insert square head bolts as shown (5 per slot,10 per board). (Figures 5)                                                                                                                                                                     |  |  |
| 5      | Attach board to brackets as shown . Align and tighten .(Figures 6).                                                                                                                                                                          |  |  |
| 6      | Level and adjust the Sidebar and tighten all hardware.                                                                                                                                                                                       |  |  |
| 7      | Repeat Steps 2-6 for passenger/right Sidebar installation                                                                                                                                                                                    |  |  |
| 8      | Do periodic inspections of the installation to make sure that all hardware is secure and tight.                                                                                                                                              |  |  |
| 9      | Installation is Compelet.                                                                                                                                                                                                                    |  |  |
| protec | <b>To protect your investment:</b> wax this product after installing. Regular waxing is recommended to add a protective layer over the finish. Do not use any type of polish or wax that may contain abrasives that could damage the finish. |  |  |