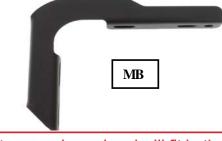

**Application:** 

1999-2016 Ford F-250/F-350 Super Duty Crew Cab

1998-2005 Ford Excursion

| Item | Part Name                         | QTY | ltem | Part Name                  | QTY |  |
|------|-----------------------------------|-----|------|----------------------------|-----|--|
| 1    | Running Boards (Driver+Passenger) | 2   | 6    | M6 Nylon Lock Nuts         | 20  |  |
| 2    | Main Bracket (MB)                 | 10  | 7    | M8 Clip Nut                | 10  |  |
| 3    | M6 Square Head Bolt               | 20  | 8    | M8-1.25mm x 20mm Hex Bolts | 20  |  |
| 4    | M6 Flat Washers                   | 20  | 9    | M8 Nylon Lock Nuts         | 10  |  |
| 5    | M8 Flat Washers                   | 20  | 10   | M8 Heavy Flat Washer       | 10  |  |
|      |                                   |     |      |                            |     |  |