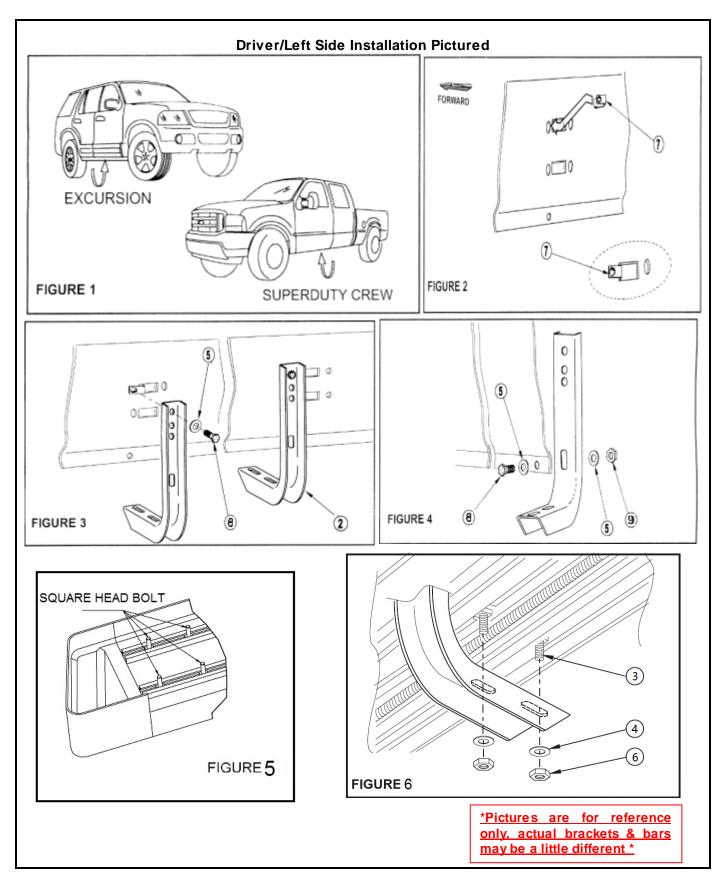

NOTE: All Brackets are universal and will fit both side of the vehicle!

| Step                                                                                                                                                                                                                                                                                                                                                                                                                                                                   | Installation Instruction                                                                        |  |  |
|------------------------------------------------------------------------------------------------------------------------------------------------------------------------------------------------------------------------------------------------------------------------------------------------------------------------------------------------------------------------------------------------------------------------------------------------------------------------|-------------------------------------------------------------------------------------------------|--|--|
| 1                                                                                                                                                                                                                                                                                                                                                                                                                                                                      | VERIFY ALL PARTS ARE PRESENT. READ AND INDERSTAND INSTRUCTIONS BEFORE BEGINNING.                |  |  |
| 2                                                                                                                                                                                                                                                                                                                                                                                                                                                                      | Insert clip nuts as show (Figures 2)                                                            |  |  |
| 3                                                                                                                                                                                                                                                                                                                                                                                                                                                                      | Attach mounting brackets as shown. (Figures 3 and 4)                                            |  |  |
| 4                                                                                                                                                                                                                                                                                                                                                                                                                                                                      | Insert square head bolts as shown (5 per slot,10 per board). (Figures 5)                        |  |  |
| 5                                                                                                                                                                                                                                                                                                                                                                                                                                                                      | Attach board to brackets as shown . Align and tighten .(Figures 6).                             |  |  |
| 6                                                                                                                                                                                                                                                                                                                                                                                                                                                                      | Level and adjust the Sidebar and tighten all hardware.                                          |  |  |
| 7                                                                                                                                                                                                                                                                                                                                                                                                                                                                      | Repeat Steps 2-6 for passenger/right Sidebar installation                                       |  |  |
| 8                                                                                                                                                                                                                                                                                                                                                                                                                                                                      | Do periodic inspections of the installation to make sure that all hardware is secure and tight. |  |  |
| 9                                                                                                                                                                                                                                                                                                                                                                                                                                                                      | Installation is Compelet.                                                                       |  |  |
| To protect your investment: wax this product after installing. Regular waxing is recommended to add a protective layer over the finish. Do not use any type of polish or wax that may contain abrasives that could damage the finish.<br>For Polished finishes: Aluminum polish may be used to polish small scratches and scuffs on the finish.<br>Mild soap may be used also to clean the Sidebar.<br>For Black finishes: Mild soap may be used to clean the Sidebar. |                                                                                                 |  |  |