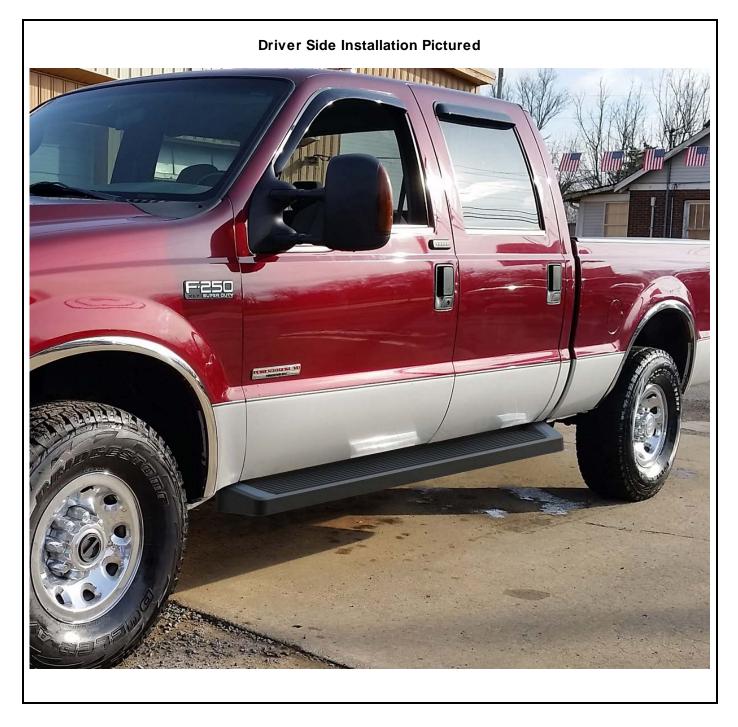

NOTE: All Brackets are universal and will fit both side of the vehicle!

| Step                                                                                                                                                                                                                                                                                                                                                                                                                                                                   | Installation Instruction                                                                        |  |  |
|------------------------------------------------------------------------------------------------------------------------------------------------------------------------------------------------------------------------------------------------------------------------------------------------------------------------------------------------------------------------------------------------------------------------------------------------------------------------|-------------------------------------------------------------------------------------------------|--|--|
| 1                                                                                                                                                                                                                                                                                                                                                                                                                                                                      | VERIFY ALL PARTS ARE PRESENT. READ AND INDERSTAND INSTRUCTIONS BEFORE BEGINNING.                |  |  |
| 2                                                                                                                                                                                                                                                                                                                                                                                                                                                                      | Insert clip nuts as show (Figures 2)                                                            |  |  |
| 3                                                                                                                                                                                                                                                                                                                                                                                                                                                                      | Attach mounting brackets as shown. (Figures 3 and 4)                                            |  |  |
| 4                                                                                                                                                                                                                                                                                                                                                                                                                                                                      | Insert square head bolts as shown (5 per slot,10 per board). (Figures 5)                        |  |  |
| 5                                                                                                                                                                                                                                                                                                                                                                                                                                                                      | Attach board to brackets as shown . Align and tighten .(Figures 6).                             |  |  |
| 6                                                                                                                                                                                                                                                                                                                                                                                                                                                                      | Level and adjust the Sidebar and tighten all hardware.                                          |  |  |
| 7                                                                                                                                                                                                                                                                                                                                                                                                                                                                      | Repeat Steps 2-6 for passenger/right Sidebar installation                                       |  |  |
| 8                                                                                                                                                                                                                                                                                                                                                                                                                                                                      | Do periodic inspections of the installation to make sure that all hardware is secure and tight. |  |  |
| 9                                                                                                                                                                                                                                                                                                                                                                                                                                                                      | Installation is Compelet.                                                                       |  |  |
| To protect your investment: wax this product after installing. Regular waxing is recommended to add a protective layer over the finish. Do not use any type of polish or wax that may contain abrasives that could damage the finish.<br>For Polished finishes: Aluminum polish may be used to polish small scratches and scuffs on the finish.<br>Mild soap may be used also to clean the Sidebar.<br>For Black finishes: Mild soap may be used to clean the Sidebar. |                                                                                                 |  |  |