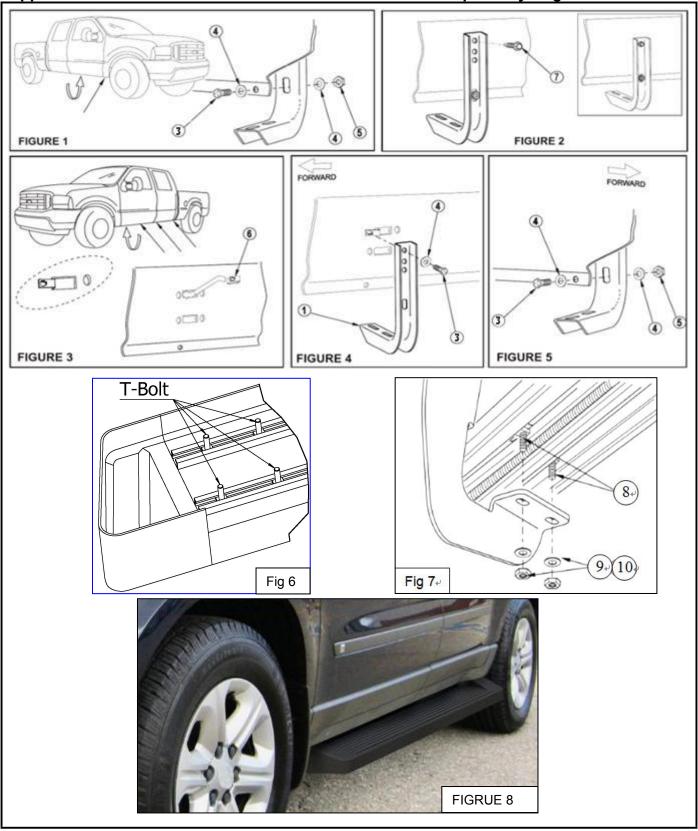

| Step | Description                                                                                                                                   |  |  |
|------|-----------------------------------------------------------------------------------------------------------------------------------------------|--|--|
| 1    | Remove contents from box and check for damage. Verify all parts are present. Read and understand instructions before beginning.               |  |  |
| 2    | Attach front mounting brackets as shown. Hand tighten (See Figure 1 & 2).                                                                     |  |  |
| 3    | Install nut clips as shown (See Figure 3).                                                                                                    |  |  |
| 4    | Attach mounting brackets as shown. Hand tighten.(See Figure 4 & 5).                                                                           |  |  |
| 5    | Insert square head bolts as shown (4 per slot, 8 per Step board/Running board) (See Figure 6).                                                |  |  |
| 6    | Attach Step board to brackets as shown. ( <b>SEE FIGURE 7).</b> Make sure step board and brackets are properly aligned and tighten fasteners. |  |  |
| 7    | Repeat Installation for passenger side.                                                                                                       |  |  |
| 8    | INSTALLATION IS COMPLETE, SEE FIGURE 8.                                                                                                       |  |  |