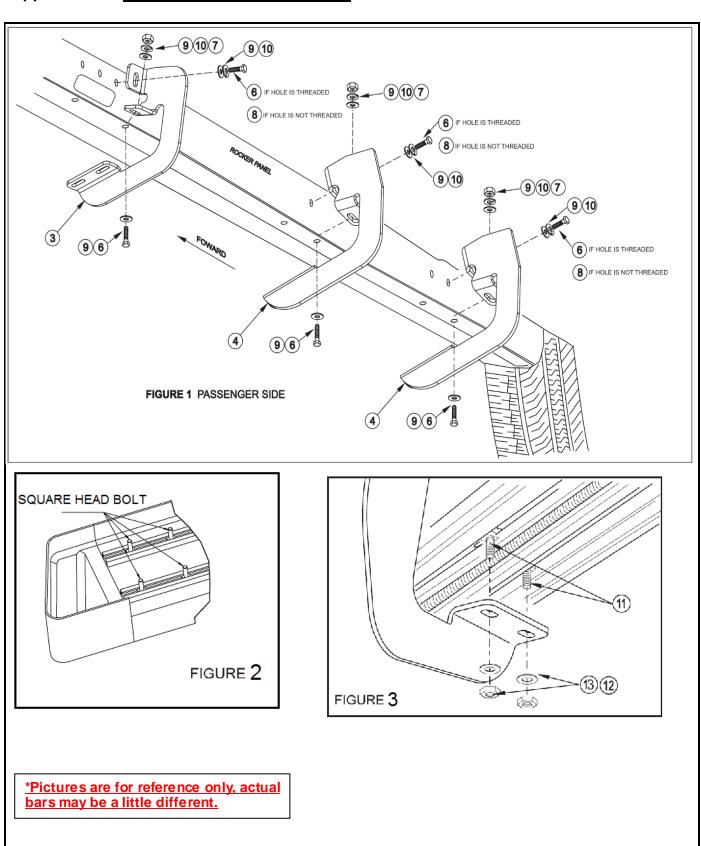

| Step | Description                                                                                                                                                                                                                                                                    |  |  |
|------|--------------------------------------------------------------------------------------------------------------------------------------------------------------------------------------------------------------------------------------------------------------------------------|--|--|
| 1    | Verify all parts are present. Read instructions completely before beginning.                                                                                                                                                                                                   |  |  |
| 2    | Remove any tape on the inside of rocker panel that covers the mounting holes. <b>NOTE:</b> M8 self tapping bolts replace one 8mm bolt per bracket if the factory holes are not tapped for 8mm bolts.                                                                           |  |  |
| 3    | Attach brackets to underside of body panel as shown. Leave loose. SEE FIG 1.                                                                                                                                                                                                   |  |  |
| 4    | Insert square head bolts as shown (3 per slot,6 per Running board ). SEE FIG 2,                                                                                                                                                                                                |  |  |
| 6    | Attach board to brackets as shown. Make sure board and brackets are properly aligned and tighten fasteners.  Recommended torque values are 16 Ft. Lbs. for 8mm fasteners, 5 Ft. Lbs. For M8 self tapping bolts, and 10 Ft. Lbs. for M6 square head fasteners. <b>SEE FIG 3</b> |  |  |
| 10   | INSTALLATION IS COMPLETE.                                                                                                                                                                                                                                                      |  |  |