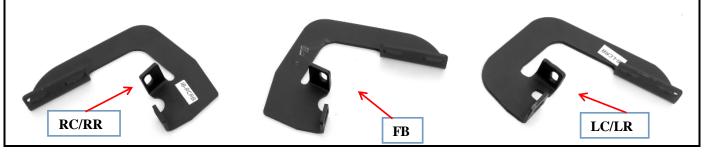

## iRunning Board Installation Instruction

Part#: IB-FR925

Application: 2007-2016 Ford Expedition EL

| Item | Part Name                             | QTY | Item | Part Name                 | QTY |
|------|---------------------------------------|-----|------|---------------------------|-----|
| 1.2  | Running Boards (Driver+Passenger)     | 2   | 8    | ST8x25 Self Tapping Screw | 6   |
| 3    | Front Bracket (FB)                    | 2   | 9    | M8 Flat Washers           | 18  |
| 4    | Driver Center/Rear Bracket (LC/ LR)   | 2   | 10   | M8 Lock Washers           | 12  |
| 5    | Passenger Center/Rear Bracket (RC/RR) | 2   | 11   | M6 Square Head Bolt       | 12  |
| 6    | M8X1.25-25mm Hex Bolt                 | 12  | 12   | M6 Nylon Lock Nuts        | 12  |
| 7    | M8 Hex Nuts                           | 6   | 13   | M6 Flat Washers           | 12  |