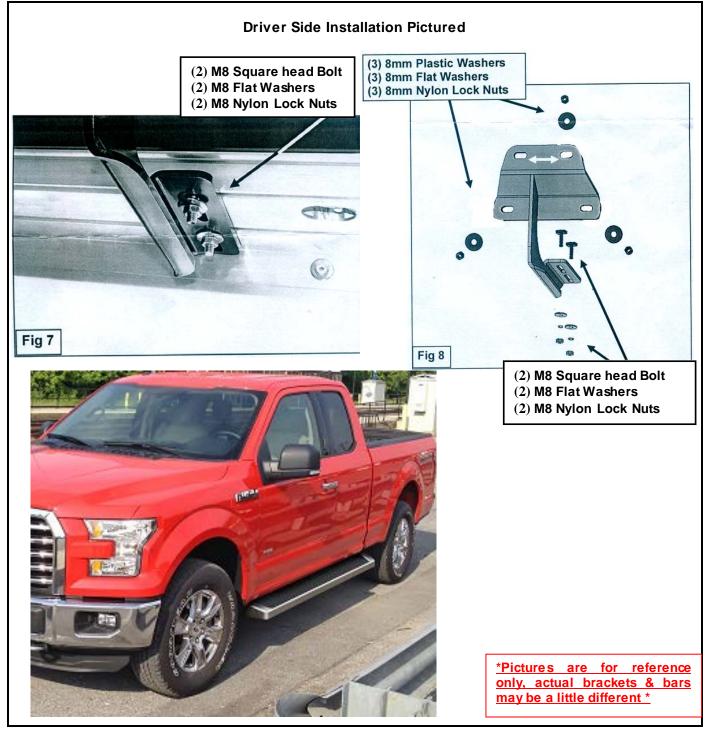

### Application: 2015-2017 Ford F-150 Super Cab

| Item                                                                                        | Part Name                                                                                                                                                                                                                                                                                                                                                                                                                     | QTY | Item | Part Name           | QTY |
|---------------------------------------------------------------------------------------------|-------------------------------------------------------------------------------------------------------------------------------------------------------------------------------------------------------------------------------------------------------------------------------------------------------------------------------------------------------------------------------------------------------------------------------|-----|------|---------------------|-----|
| 1,2                                                                                         | Driver, Passenger Running Board                                                                                                                                                                                                                                                                                                                                                                                               | 2   | 5    | M8 Flat Washers     | 20  |
| 3                                                                                           | Mounting Bracket                                                                                                                                                                                                                                                                                                                                                                                                              | 4   | 6    | M8 Nylon Lock Nuts  | 20  |
| 4                                                                                           | Plastic Washers                                                                                                                                                                                                                                                                                                                                                                                                               | 20  | 7    | M8 Square head Bolt | 8   |
| Mounting Bracket<br>NOTE: All Brackets are universal and will fit both side of the vehicle! |                                                                                                                                                                                                                                                                                                                                                                                                                               |     |      |                     |     |
| Step                                                                                        | Installation Instruction                                                                                                                                                                                                                                                                                                                                                                                                      |     |      |                     |     |
| 1                                                                                           | VERIFY ALL PARTS ARE PRESENT. READ INSTRUCTIONS CAREFULLY BEFORE STARTING INSTALLATION. ASSISTANCE IS RECOMMENDED.                                                                                                                                                                                                                                                                                                            |     |      |                     |     |
| 2                                                                                           | Start the installation under the passenger side of the vehicle. Locate the front factory running board mounting location along the inner side of the body. (Fig 1)                                                                                                                                                                                                                                                            |     |      |                     |     |
| 3                                                                                           | Select (1) Plastic Washer over each of the (3) factory mounting studs in the body panel, <b>(Fig 2 &amp; 3).</b><br><b>IMPORTANT:</b> The Plastic Washers are designed to prevent corrosion between the aluminum body panel and the steel mounting brackets. <b>Do not install the Brackets without the Plastic Washers.</b>                                                                                                  |     |      |                     |     |
| 4                                                                                           | Attach the Mounting Bracket to the (3) factory studs with (3) 8mm Flat Washers and (3) 8mm Nylon Lock Nuts, <b>(Fig 4 &amp; 5).</b> Leave brackets loose at this time.                                                                                                                                                                                                                                                        |     |      |                     |     |
| 5                                                                                           | Repeat Steps 2-4 to install the (2) remaining center and rear passenger side Brackets.                                                                                                                                                                                                                                                                                                                                        |     |      |                     |     |
| 6                                                                                           | Carefully unwrap and select the passenger side Running Board. Slide (2) Square head Bolt into each channel, <b>(Fig 6).</b> Slide the Square head Bolt forward or back to line up with the (2) previously installed Brackets                                                                                                                                                                                                  |     |      |                     |     |
| 7                                                                                           | Hold the Running Board up to the vehicle at a slight angle and gently push it into position against the end of the brackets. It may be necessary to loosen the Brackets to fit the Running Board between the Brackets and the body panel. Attach the Running Board to the Mounting Brackets with the included (4) M8 Flat Washers, and (4) M8 Nylon Lock Nuts, <b>(Fig 7 &amp; 8).</b> Do not tighten hardware at this time . |     |      |                     |     |
| 8                                                                                           | Level and adjust the Running Board as desired and tighten all hardware.                                                                                                                                                                                                                                                                                                                                                       |     |      |                     |     |
| 9                                                                                           | Repeat Steps 2-8 for driver side Running Board installation, Installation Completed.                                                                                                                                                                                                                                                                                                                                          |     |      |                     |     |