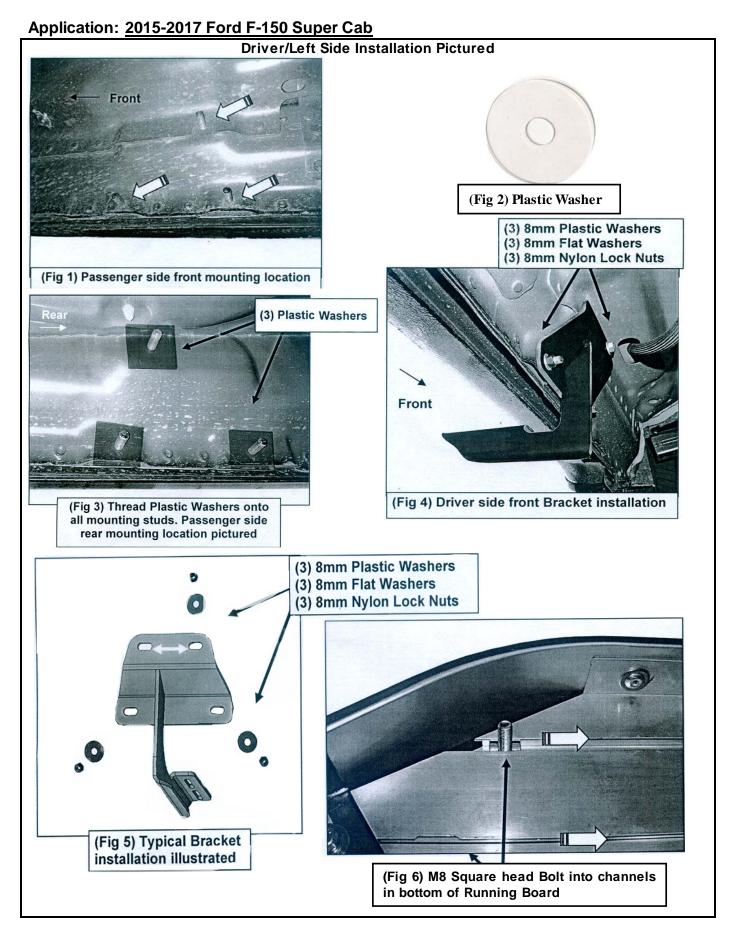

### Application: 2015-2017 Ford F-150 Super Cab

| Item                                                                                        | Part Name                                                                                                                                                                                                                                                                                                                                                                                                                     | QTY | Item | Part Name           | QTY |
|---------------------------------------------------------------------------------------------|-------------------------------------------------------------------------------------------------------------------------------------------------------------------------------------------------------------------------------------------------------------------------------------------------------------------------------------------------------------------------------------------------------------------------------|-----|------|---------------------|-----|
| 1,2                                                                                         | Driver, Passenger Running Board                                                                                                                                                                                                                                                                                                                                                                                               | 2   | 5    | M8 Flat Washers     | 20  |
| 3                                                                                           | Mounting Bracket                                                                                                                                                                                                                                                                                                                                                                                                              | 4   | 6    | M8 Nylon Lock Nuts  | 20  |
| 4                                                                                           | Plastic Washers                                                                                                                                                                                                                                                                                                                                                                                                               | 20  | 7    | M8 Square head Bolt | 8   |
| Mounting Bracket<br>NOTE: All Brackets are universal and will fit both side of the vehicle! |                                                                                                                                                                                                                                                                                                                                                                                                                               |     |      |                     |     |
| Step                                                                                        | Installation Instruction                                                                                                                                                                                                                                                                                                                                                                                                      |     |      |                     |     |
| 1                                                                                           | VERIFY ALL PARTS ARE PRESENT. READ INSTRUCTIONS CAREFULLY BEFORE STARTING INSTALLATION. ASSISTANCE IS RECOMMENDED.                                                                                                                                                                                                                                                                                                            |     |      |                     |     |
| 2                                                                                           | Start the installation under the passenger side of the vehicle. Locate the front factory running board mounting location along the inner side of the body. (Fig 1)                                                                                                                                                                                                                                                            |     |      |                     |     |
| 3                                                                                           | Select (1) Plastic Washer over each of the (3) factory mounting studs in the body panel, <b>(Fig 2 &amp; 3).</b><br><b>IMPORTANT:</b> The Plastic Washers are designed to prevent corrosion between the aluminum body panel and the steel mounting brackets. <b>Do not install the Brackets without the Plastic Washers.</b>                                                                                                  |     |      |                     |     |
| 4                                                                                           | Attach the Mounting Bracket to the (3) factory studs with (3) 8mm Flat Washers and (3) 8mm Nylon Lock Nuts, <b>(Fig 4 &amp; 5).</b> Leave brackets loose at this time.                                                                                                                                                                                                                                                        |     |      |                     |     |
| 5                                                                                           | Repeat Steps 2-4 to install the (2) remaining center and rear passenger side Brackets.                                                                                                                                                                                                                                                                                                                                        |     |      |                     |     |
| 6                                                                                           | Carefully unwrap and select the passenger side Running Board. Slide (2) Square head Bolt into each channel, <b>(Fig 6).</b> Slide the Square head Bolt forward or back to line up with the (2) previously installed Brackets                                                                                                                                                                                                  |     |      |                     |     |
| 7                                                                                           | Hold the Running Board up to the vehicle at a slight angle and gently push it into position against the end of the brackets. It may be necessary to loosen the Brackets to fit the Running Board between the Brackets and the body panel. Attach the Running Board to the Mounting Brackets with the included (4) M8 Flat Washers, and (4) M8 Nylon Lock Nuts, <b>(Fig 7 &amp; 8).</b> Do not tighten hardware at this time . |     |      |                     |     |
| 8                                                                                           | Level and adjust the Running Board as desired and tighten all hardware.                                                                                                                                                                                                                                                                                                                                                       |     |      |                     |     |
| 9                                                                                           | Repeat Steps 2-8 for driver side Running Board installation, Installation Completed.                                                                                                                                                                                                                                                                                                                                          |     |      |                     |     |