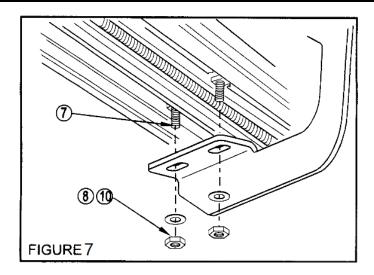

### Application: 2009-2014 Ford F-150 SuperCrew Cab

| Step                                                                     | Description                                                                                                                                                                                                                                                                                                          |     |      |                    |     |
|--------------------------------------------------------------------------|----------------------------------------------------------------------------------------------------------------------------------------------------------------------------------------------------------------------------------------------------------------------------------------------------------------------|-----|------|--------------------|-----|
| Item                                                                     | Part Name                                                                                                                                                                                                                                                                                                            | QTY | Item | Part Name          | QTY |
| 1.2                                                                      | Driver/ Left (Passenger/Right)Sidebar                                                                                                                                                                                                                                                                                | 2   | 10   | M6 Nylon Lock Nuts | 12  |
| 3                                                                        | Front Bracket (FB)                                                                                                                                                                                                                                                                                                   | 2   | 11   | M8 Clip Nut        | 4   |
| 4                                                                        | Center Bracket (CB)                                                                                                                                                                                                                                                                                                  | 2   | 12   | M8 Hex Nuts        | 6   |
| 5                                                                        | Rear Bracket (RB)                                                                                                                                                                                                                                                                                                    | 2   | 13   | M12 Hex Nuts       | 2   |
| 6                                                                        | M8 Flat Washers                                                                                                                                                                                                                                                                                                      | 16  | 14   | M12 Lock Washers   | 2   |
| 7                                                                        | M6 Square Hex Bolt                                                                                                                                                                                                                                                                                                   | 12  | 15   | M12 Flat Washers   | 2   |
| 8                                                                        | M6 Flat Washers                                                                                                                                                                                                                                                                                                      | 12  | 16   | M12 Bolt Plate     | 2   |
| 9                                                                        | M8X1.25-25mm Hex Bolt                                                                                                                                                                                                                                                                                                | 10  | 17   | M8 Lock Washers    | 10  |
| Note: Bracket are Identical for Driver and Passenger Side of the Vehicle |                                                                                                                                                                                                                                                                                                                      |     |      |                    |     |
| FB CB RB                                                                 |                                                                                                                                                                                                                                                                                                                      |     |      |                    |     |
| 1                                                                        | Verify all parts are present. Read instructions completely before beginning.                                                                                                                                                                                                                                         |     |      |                    |     |
| 2                                                                        | Locate mounting locations as shown .SEE FIG 1.                                                                                                                                                                                                                                                                       |     |      |                    |     |
| 3                                                                        | Install u-nuts as shown. SEE FIG 2,3                                                                                                                                                                                                                                                                                 |     |      |                    |     |
| 4                                                                        | Attach mounting brackets as shown. Hands tighten. SEE FIG 4, 5.                                                                                                                                                                                                                                                      |     |      |                    |     |
| 5                                                                        | Attach the rear mounting bracket by locating the large circular hole in the rocker panel insert (1) M12 Bolt Plate into the hole and attach the rear bracket using (1) M12 Flat Washer, (1) M12 Lock Washer, and (1) M12 Hex Nut, once attached drill a M8 hole through the pinch weld and attack using M8 hardware. |     |      |                    |     |
| 6                                                                        | Insert square head bolts as shown (3 per slot, 6 per board ). SEE FIG 6                                                                                                                                                                                                                                              |     |      |                    |     |
| 7                                                                        | Attach board to brackets as shown. Make sure board and brackets are properly aligned and tighten fasteners. Recommended torque values are 10 Ft. Lbs. for M8 square head fasteners ,15 Ft. Lbs. for M8 fasteners and 50 Ft. Lbs. for M3 fasteners.                                                                   |     |      |                    |     |

for M8 fasteners and 50 Ft. Lbs. for M12 fasteners .SEE FIG 7

INSTALLATION IS COMPLETE.

8