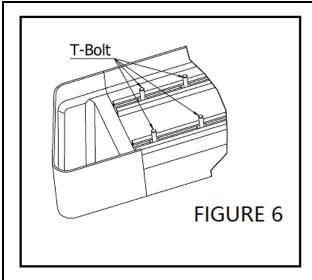

### Application: 2009-2014 Ford F-150 SuperCrew Cab

| Step                                                                     | Description                                                                                                                                                                                                                                                                                                          |     |      |                    |     |
|--------------------------------------------------------------------------|----------------------------------------------------------------------------------------------------------------------------------------------------------------------------------------------------------------------------------------------------------------------------------------------------------------------|-----|------|--------------------|-----|
| Item                                                                     | Part Name                                                                                                                                                                                                                                                                                                            | QTY | Item | Part Name          | QTY |
| 1.2                                                                      | Driver/ Left (Passenger/Right)Sidebar                                                                                                                                                                                                                                                                                | 2   | 10   | M6 Nylon Lock Nuts | 12  |
| 3                                                                        | Front Bracket (FB)                                                                                                                                                                                                                                                                                                   | 2   | 11   | M8 Clip Nut        | 4   |
| 4                                                                        | Center Bracket (CB)                                                                                                                                                                                                                                                                                                  | 2   | 12   | M8 Hex Nuts        | 6   |
| 5                                                                        | Rear Bracket (RB)                                                                                                                                                                                                                                                                                                    | 2   | 13   | M12 Hex Nuts       | 2   |
| 6                                                                        | M8 Flat Washers                                                                                                                                                                                                                                                                                                      | 16  | 14   | M12 Lock Washers   | 2   |
| 7                                                                        | M6 Square Hex Bolt                                                                                                                                                                                                                                                                                                   | 12  | 15   | M12 Flat Washers   | 2   |
| 8                                                                        | M6 Flat Washers                                                                                                                                                                                                                                                                                                      | 12  | 16   | M12 Bolt Plate     | 2   |
| 9                                                                        | M8X1.25-25mm Hex Bolt                                                                                                                                                                                                                                                                                                | 10  | 17   | M8 Lock Washers    | 10  |
| Note: Bracket are Identical for Driver and Passenger Side of the Vehicle |                                                                                                                                                                                                                                                                                                                      |     |      |                    |     |
| FB CB RB                                                                 |                                                                                                                                                                                                                                                                                                                      |     |      |                    |     |
| 1                                                                        | Verify all parts are present. Read instructions completely before beginning.                                                                                                                                                                                                                                         |     |      |                    |     |
| 2                                                                        | Locate mounting locations as shown .SEE FIG 1.                                                                                                                                                                                                                                                                       |     |      |                    |     |
| 3                                                                        | Install u-nuts as shown. SEE FIG 2,3                                                                                                                                                                                                                                                                                 |     |      |                    |     |
| 4                                                                        | Attach mounting brackets as shown. Hands tighten. SEE FIG 4, 5.                                                                                                                                                                                                                                                      |     |      |                    |     |
| 5                                                                        | Attach the rear mounting bracket by locating the large circular hole in the rocker panel insert (1) M12 Bolt Plate into the hole and attach the rear bracket using (1) M12 Flat Washer, (1) M12 Lock Washer, and (1) M12 Hex Nut, once attached drill a M8 hole through the pinch weld and attack using M8 hardware. |     |      |                    |     |
| 6                                                                        | Insert square head bolts as shown (3 per slot, 6 per board ). SEE FIG 6                                                                                                                                                                                                                                              |     |      |                    |     |
| 7                                                                        | Attach board to brackets as shown. Make sure board and brackets are properly aligned and tighten fasteners. Recommended torque values are 10 Ft. Lbs. for M8 square head fasteners ,15 Ft. Lbs. for M8 fasteners and 50 Ft. Lbs. for M3 fasteners.                                                                   |     |      |                    |     |