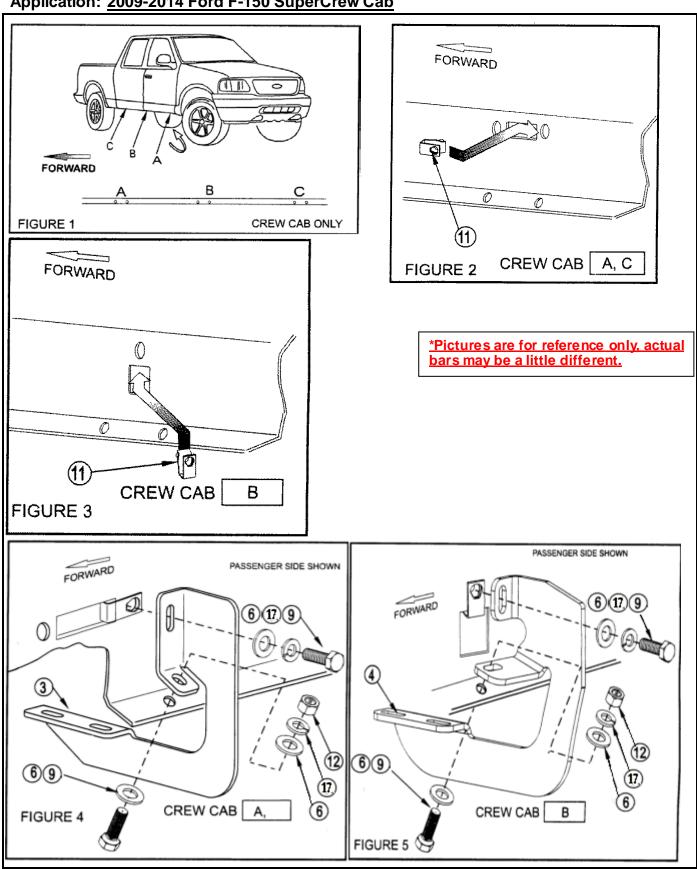

### Application: 2009-2014 Ford F-150 SuperCrew Cab

| Step                                                                     | Description                                                                                                                                                                                                                                                                                                          |     |      |                    |     |
|--------------------------------------------------------------------------|----------------------------------------------------------------------------------------------------------------------------------------------------------------------------------------------------------------------------------------------------------------------------------------------------------------------|-----|------|--------------------|-----|
| Item                                                                     | Part Name                                                                                                                                                                                                                                                                                                            | QTY | Item | Part Name          | QTY |
| 1.2                                                                      | Driver/ Left (Passenger/Right)Sidebar                                                                                                                                                                                                                                                                                | 2   | 10   | M6 Nylon Lock Nuts | 12  |
| 3                                                                        | Front Bracket (FB)                                                                                                                                                                                                                                                                                                   | 2   | 11   | M8 Clip Nut        | 4   |
| 4                                                                        | Center Bracket (CB)                                                                                                                                                                                                                                                                                                  | 2   | 12   | M8 Hex Nuts        | 6   |
| 5                                                                        | Rear Bracket (RB)                                                                                                                                                                                                                                                                                                    | 2   | 13   | M12 Hex Nuts       | 2   |
| 6                                                                        | M8 Flat Washers                                                                                                                                                                                                                                                                                                      | 16  | 14   | M12 Lock Washers   | 2   |
| 7                                                                        | M6 Square Hex Bolt                                                                                                                                                                                                                                                                                                   | 12  | 15   | M12 Flat Washers   | 2   |
| 8                                                                        | M6 Flat Washers                                                                                                                                                                                                                                                                                                      | 12  | 16   | M12 Bolt Plate     | 2   |
| 9                                                                        | M8X1.25-25mm Hex Bolt                                                                                                                                                                                                                                                                                                | 10  | 17   | M8 Lock Washers    | 10  |
| Note: Bracket are Identical for Driver and Passenger Side of the Vehicle |                                                                                                                                                                                                                                                                                                                      |     |      |                    |     |
| FB CB RB                                                                 |                                                                                                                                                                                                                                                                                                                      |     |      |                    |     |
| 1                                                                        | Verify all parts are present. Read instructions completely before beginning.                                                                                                                                                                                                                                         |     |      |                    |     |
| 2                                                                        | Locate mounting locations as shown .SEE FIG 1.                                                                                                                                                                                                                                                                       |     |      |                    |     |
| 3                                                                        | Install u-nuts as shown. SEE FIG 2,3                                                                                                                                                                                                                                                                                 |     |      |                    |     |
| 4                                                                        | Attach mounting brackets as shown. Hands tighten. SEE FIG 4, 5.                                                                                                                                                                                                                                                      |     |      |                    |     |
| 5                                                                        | Attach the rear mounting bracket by locating the large circular hole in the rocker panel insert (1) M12 Bolt Plate into the hole and attach the rear bracket using (1) M12 Flat Washer, (1) M12 Lock Washer, and (1) M12 Hex Nut, once attached drill a M8 hole through the pinch weld and attack using M8 hardware. |     |      |                    |     |
| 6                                                                        | Insert square head bolts as shown (3 per slot, 6 per board ). SEE FIG 6                                                                                                                                                                                                                                              |     |      |                    |     |
| 7                                                                        | Attach board to brackets as shown. Make sure board and brackets are properly aligned and tighten fasteners. Recommended torque values are 10 Ft. Lbs. for M8 square head fasteners ,15 Ft. Lbs. for M8 fasteners and 50 Ft. Lbs. for M3 fasteners.                                                                   |     |      |                    |     |

#### Application: 2009-2014 Ford F-150 SuperCrew Cab

\*Pictures are for reference only, actual bars may be a little different.