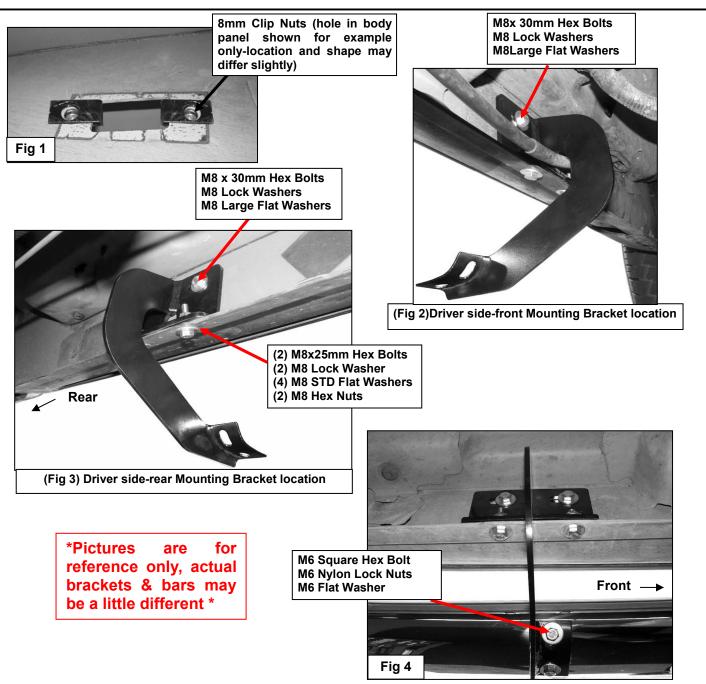

## Application: For FORD F150 REG CAB 09-11 PART

| ltem | Part Name                                                                                                                                                                                                                                                                                                                                                            | QTY      | Item     | Part Name                                                                                                   | QTY  |
|------|----------------------------------------------------------------------------------------------------------------------------------------------------------------------------------------------------------------------------------------------------------------------------------------------------------------------------------------------------------------------|----------|----------|-------------------------------------------------------------------------------------------------------------|------|
| 1    | Driver/ Left Sidebar                                                                                                                                                                                                                                                                                                                                                 | 1        | 9        | M8X1.25-25mm Hex Head Bolts                                                                                 | 8    |
| 2    | Passenger/ Right Sidebar                                                                                                                                                                                                                                                                                                                                             | 1        | 10       | 9X28mm O.D.X3mm Flat Washers                                                                                | 8    |
| 3    | Front Driver/Left Side Mounting Bracket (LF)                                                                                                                                                                                                                                                                                                                         | 1        | 11       | 8.4X24mm O.D.X2mm Flat Washers                                                                              | 16   |
| 4    | Rear Driver/Left Side Mounting Bracket (LR)                                                                                                                                                                                                                                                                                                                          | 1        | 12       | 8mm Lock Washers                                                                                            | 16   |
| 5    | Front Passenger/right Side Mounting Bracket (RF)                                                                                                                                                                                                                                                                                                                     | 1        | 13       | 8mm Nuts                                                                                                    | 8    |
| 6    | Rear Passenger/right Side Mounting Bracket (RR)                                                                                                                                                                                                                                                                                                                      | 1        | 14       | M6 Square Hex Bolt                                                                                          | 16   |
| 7    | M8 Clip Nuts                                                                                                                                                                                                                                                                                                                                                         | 8        | 15       | M6 Flat Washers                                                                                             | 16   |
| 8    | M8X1.25-30mm Hex Head Bolts                                                                                                                                                                                                                                                                                                                                          | 8        | 16       | M6 Nylon Lock Nuts                                                                                          | 16   |
| Step |                                                                                                                                                                                                                                                                                                                                                                      | Instal   | lation   | Instruction                                                                                                 |      |
|      | <u>CEDURE:</u> REMOVE CONTENTS FINALLATION INSTRUCTIONS CARE                                                                                                                                                                                                                                                                                                         |          |          | VERLFY ALL PARTS ARE PRESENT. F<br>DRE STARTING INSTALLATION.                                               | READ |
| 1    | Starting on the driver side of the vehicle, locate the factory mounting holes in the side panel. <b>Note:</b> these holes may be covered with rape.                                                                                                                                                                                                                  |          |          |                                                                                                             |      |
| 2    | With nut towards the inside of the side panel, insert (2) Clip Nuts through each rectangular hole and orient them so that each nut aligns with factory round hole. (Fig 1).                                                                                                                                                                                          |          |          |                                                                                                             |      |
| 3    | Partially attach driver side Mounting Brackets to already inserted Clip Nuts using the included 10mm x 25mm Hex Head Bolts, 10mm Lock Washers, and 10mm Flat Washers, (Fig 2).<br>NOTE: The cradle on the front Mounting Bracket should face to the rear and the cradle on the rear Mounting Brackets should face the front of the vehicle as pictured in Fig 3 & 4. |          |          |                                                                                                             |      |
|      |                                                                                                                                                                                                                                                                                                                                                                      |          |          |                                                                                                             |      |
| 4    | Align the bottom holes in the Mounting Brack<br>Square Hex Bolt, (4) M6 Flat Washers and (4)                                                                                                                                                                                                                                                                         |          |          | s in the pinch weld and attach using the included (4)<br>Nuts, <b>(Fig 4).</b> Do not tighten at this time. | M6   |
| 4    |                                                                                                                                                                                                                                                                                                                                                                      | 4) M6 Ny | lon Lock | Nuts, (Fig 4). Do not tighten at this time.                                                                 | M6   |
|      | Square Hex Bolt, (4) M6 Flat Washers and (4                                                                                                                                                                                                                                                                                                                          | 4) M6 Ny | lon Lock | Nuts, (Fig 4). Do not tighten at this time.                                                                 | M6   |