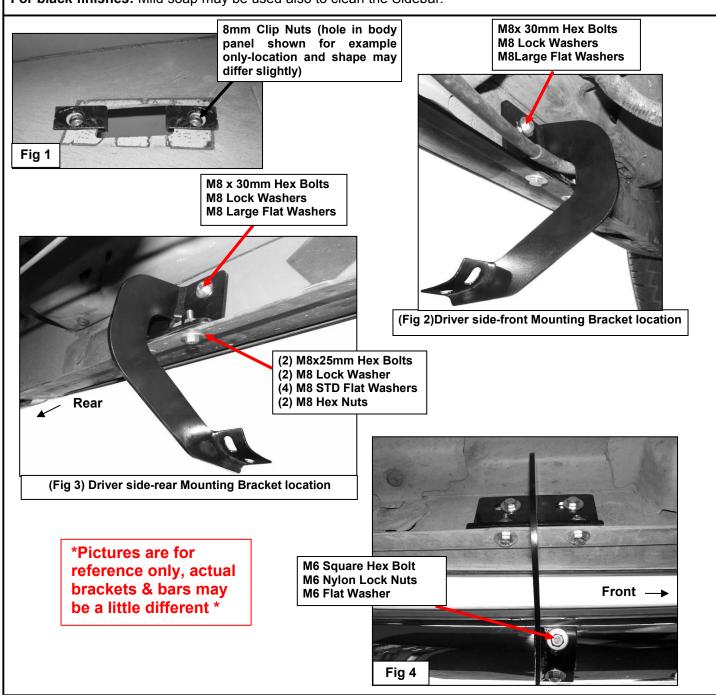

| Step                                                                                                                                      | Installation Instruction                                                                                                                                                                                                                                                                                                                                           |  |  |  |
|-------------------------------------------------------------------------------------------------------------------------------------------|--------------------------------------------------------------------------------------------------------------------------------------------------------------------------------------------------------------------------------------------------------------------------------------------------------------------------------------------------------------------|--|--|--|
| PROCEDURE: REMOVE CONTENTS FROM BOX. VERLFY ALL PARTS ARE PRESENT. READ INSTALLATION INSTRUCTIONS CAREFULLY BEFORE STARTING INSTALLATION. |                                                                                                                                                                                                                                                                                                                                                                    |  |  |  |
| 1                                                                                                                                         | Starting on the driver side of the vehicle, locate the factory mounting holes in the side panel.  Note: these holes may be covered with rape.                                                                                                                                                                                                                      |  |  |  |
| 2                                                                                                                                         | With nut towards the inside of the side panel, insert (2) Clip Nuts through each rectangular hole and orient them so that each nut aligns with factory round hole. (Fig 1).                                                                                                                                                                                        |  |  |  |
| 3                                                                                                                                         | Partially attach driver side Mounting Brackets to already inserted Clip Nuts using the included 10mm x 25mm Hex Head Bolts, 10mm Lock Washers, and 10mm Flat Washers, (Fig 2).  NOTE: The cradle on the front Mounting Bracket should face to the rear and the cradle on the rear Mounting Brackets should face the front of the vehicle as pictured in Fig 3 & 4. |  |  |  |
| 4                                                                                                                                         | Align the bottom holes in the Mounting Brackets with the holes in the pinch weld and attach using the included (4) M6 Square Hex Bolt, (4) M6 Flat Washers and (4) M6 Nylon Lock Nuts, <b>(Fig 4).</b> Do not tighten at this time.                                                                                                                                |  |  |  |
| 5                                                                                                                                         | Level and adjust the Sidebar properly and tighten all hardware.                                                                                                                                                                                                                                                                                                    |  |  |  |
| 6                                                                                                                                         | Repeat steps 2 -7 for passenger Sidebar.                                                                                                                                                                                                                                                                                                                           |  |  |  |
| 7                                                                                                                                         | Do periodic inspections to the installation to make sure all hardware is secure and tight.                                                                                                                                                                                                                                                                         |  |  |  |