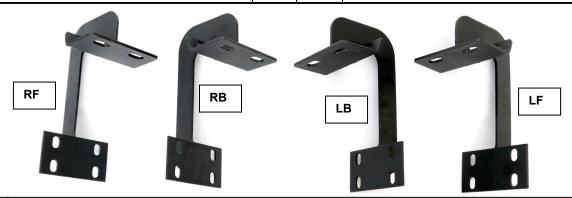

## **Installation Instruction**

Part#: IB06EBA2A

Application: For FORD F150 REG CAB 09-11 PART

| Item | Part Name                                        | QTY | Item | Part Name                      | QTY |
|------|--------------------------------------------------|-----|------|--------------------------------|-----|
| 1    | Driver/ Left Sidebar                             | 1   | 9    | M8X1.25-25mm Hex Head Bolts    | 8   |
| 2    | Passenger/ Right Sidebar                         | 1   | 10   | 9X28mm O.D.X3mm Flat Washers   | 8   |
| 3    | Front Driver/Left Side Mounting Bracket (LF)     | 1   | 11   | 8.4X24mm O.D.X2mm Flat Washers | 16  |
| 4    | Rear Driver/Left Side Mounting Bracket (LR)      | 1   | 12   | 8mm Lock Washers               | 16  |
| 5    | Front Passenger/right Side Mounting Bracket (RF) | 1   | 13   | 8mm Nuts                       | 8   |
| 6    | Rear Passenger/right Side Mounting Bracket (RR)  | 1   | 14   | M6 Square Hex Bolt             | 16  |
| 7    | M8 Clip Nuts                                     | 8   | 15   | M6 Flat Washers                | 16  |
| 8    | M8X1.25-30mm Hex Head Bolts                      | 8   | 16   | M6 Nylon Lock Nuts             | 16  |