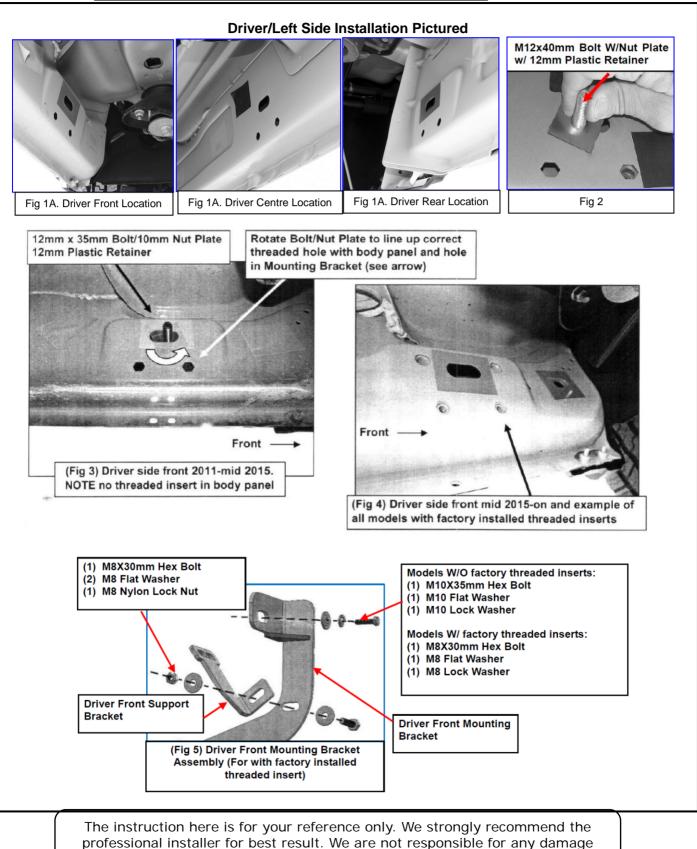

| Step | Installation Instruction                                                                                                                                                                                                                                                                                                                                                                                                                                                                                                                                                                                                                                                                                                        |  |  |  |
|------|---------------------------------------------------------------------------------------------------------------------------------------------------------------------------------------------------------------------------------------------------------------------------------------------------------------------------------------------------------------------------------------------------------------------------------------------------------------------------------------------------------------------------------------------------------------------------------------------------------------------------------------------------------------------------------------------------------------------------------|--|--|--|
| 1    | REMOVE CONTENTS FROM BOX. VERIFY ALL PARTS ARE PRESENT. READ INSTRUCTIONS<br>CAREFULLY BEFORE STARTING INSTALLATION. DRILLING MAY BE REQUIRED.                                                                                                                                                                                                                                                                                                                                                                                                                                                                                                                                                                                  |  |  |  |
| 2    | Starting at the driver side-front of the vehicle, remove the sealing tape covering the factory holes in the side of the inner panel, (Fig 1).                                                                                                                                                                                                                                                                                                                                                                                                                                                                                                                                                                                   |  |  |  |
| 3    | <ul> <li>For Models without factory threaded inserts on the body panel:</li> <li>a. Insert the M12 Bolt W/ Nut Plate into the factory oval hole. And then Thread down the 12mm Plastic Retainer onto the M12 bolt until it is flush against the sheet metal to prevent the M12 Bolt W/ Nut Plate from falling down into the oval hole. As shown on Fig 2.</li> <li>b. Attach the driver side front Mounting Bracket (LFM) to the inner panel and rotate the M12 Bolt W/ Nut Plate until the welded nut end lines up with the hole on the Mounting Bracket. Secure with (1) M10x35mm Hex Bolt, (1) M10 Lock Washer and (1) M10 Flat Washer, (Fig 3 &amp; 6). Keep them snug but do not tighten hardware at this time.</li> </ul> |  |  |  |

The instruction here is for your reference only. We strongly recommend the professional installer for best result. We are not responsible for any damage caused by the installation. Thank you for choosing our product!

#### Application: FOR 09-17 Dodge Ram 1500 Regular Cab / 10-17 Dodge Ram 2500/3500/4500/5500 Regular Cab

|                                                                                                                                                                                                                                                                                                                                                                                                                                                                                       | <u>10-17 Dodge Ram 2500/3500/4500/5500 Regular Cab</u>                                                                                                                                                                                                                                                                                                                                                                                                                                                                                                                                                                                                                                                                                                                                                                |  |
|---------------------------------------------------------------------------------------------------------------------------------------------------------------------------------------------------------------------------------------------------------------------------------------------------------------------------------------------------------------------------------------------------------------------------------------------------------------------------------------|-----------------------------------------------------------------------------------------------------------------------------------------------------------------------------------------------------------------------------------------------------------------------------------------------------------------------------------------------------------------------------------------------------------------------------------------------------------------------------------------------------------------------------------------------------------------------------------------------------------------------------------------------------------------------------------------------------------------------------------------------------------------------------------------------------------------------|--|
| 4                                                                                                                                                                                                                                                                                                                                                                                                                                                                                     | For Models with Factory threaded inserts on the body panel (Fig 4):<br>Attach the Driver Front Mounting Bracket (LFM) onto the threaded insert with (1) M8X30mm Hex Bolt, (1) M8 Lock<br>Washer & (1) M8 Flat Washer (Fig 4, 5). Leave the hardware loose.                                                                                                                                                                                                                                                                                                                                                                                                                                                                                                                                                            |  |
| 5                                                                                                                                                                                                                                                                                                                                                                                                                                                                                     | Attach the Drive Front Support Bracket (LFS) to the back side of the Front Mounting Bracket (LFM) with (1) M8X30mm<br>Hex Bolt, (2) M8 Flat Washers & (1) M8 Nylon Lock Nut. (Fig 4 & 6). Rotate the Support Bracket (LFS) to the back of the<br>pinch weld. Line up the slot in the top of the Support Bracket with the factory holes on the pinch weld. Attach the Bracket<br>to the pinch weld with (2) M6 Hex Bolts, (4) M6 Flat Washers & (2) M6 Nylon Lock Nuts. (Fig 5,6,7). Do not Fully tighten<br>at this time.<br>Important: 09-10 models are not equipped with factory holes and will require drilling through the pinch weld to<br>attach the Support Bracket. Do not drill through pinch weld at this time.                                                                                             |  |
| 6                                                                                                                                                                                                                                                                                                                                                                                                                                                                                     | <ul> <li>Move to the Driver Rear Bracket (LB).</li> <li>For Models without factory threaded inserts on the body panel:<br/>Select (1) M12 Bolt W/ Nut Plate, repeat Step 3 to install the Bolt W/ Nut Plate(Fig 8). Attach the driver Center Bracket (LC) to the Bolt W/ Nut Plate with (1) M12 Flat Washer, (1) M12 Lock Washer &amp; (1) M12 Hex Nut. (Fig 10). Do not tighten hardware at this time.</li> <li>Option: Insert a M10 Rivet Insert Nut into the hole on rocker panel, and secure the Center Bracket with (1)M10X30mm Hex Bolt, (1) 10mm Flat Washer, (1) 10mm Lock Washer.(Fig 8,9&amp;10)</li> <li>For Models with Factory threaded inserts on the body panel (Fig 4):<br/>Attach the Driver Centre Mounting Bracket (LC) onto the threaded insert with (2) M8X30mm Hex Bolt, (2) M8 Lock</li> </ul> |  |
| 7                                                                                                                                                                                                                                                                                                                                                                                                                                                                                     | Washer & (2) M8 Flat Washer (Fig 10). Leave the hardware loose.<br>Once all (2) Brackets have been installed, Select a Running Board. Slide (2) 6mm T-Bolts into each bottom channel<br>(Figure 11).Carefully position the Running Board onto the Mounting Brackets. Attach the Running Board to the Mounting<br>Brackets with (4) 6mm T-bolts,(4)6mm flat washers and (4)6mm lock nuts, (Figure 12). Do not tighten hardware at this<br>time.                                                                                                                                                                                                                                                                                                                                                                        |  |
| 8                                                                                                                                                                                                                                                                                                                                                                                                                                                                                     | <ul> <li>Level and adjust the Side Bar and Brackets and tighten all hardware.</li> <li>09-10 Models requiring drilling for Driver Front Support Bracket (LFS):</li> <li>a. Make sure the sidebar is level to the vehicle. Line up the slot on the Support Bracket with the back of the pinch weld.<br/>Mark the location of the slot onto the pinch weld.</li> <li>b. Drill (2) ¼" holes through the pinch weld. <i>Important: Do not drill too close to the bottom edge of the pinch weld.</i><br/><i>Drill the holes toward the outside of the marked slot.</i></li> <li>c. Attach the Support Bracket to the pinch weld with (2) M6 X25 Hex Bolts, (4) M6 Flat Washers, (2) M6 nylon Lock Nuts. (Fig 13).</li> <li>d. Check for level then fully tighten all hardware.</li> </ul>                                  |  |
| 9                                                                                                                                                                                                                                                                                                                                                                                                                                                                                     | Repeat <b>Steps 3-8</b> for installing passenger side brackets.<br><u>Note:</u> Installation procedure of passenger side front bracket is the same as rear.                                                                                                                                                                                                                                                                                                                                                                                                                                                                                                                                                                                                                                                           |  |
| 10                                                                                                                                                                                                                                                                                                                                                                                                                                                                                    | Installation completed!!! (See Fig 14).                                                                                                                                                                                                                                                                                                                                                                                                                                                                                                                                                                                                                                                                                                                                                                               |  |
| <b>To protect your investment</b> , wax this product after installing. Regular waxing is recommended to add a protective layer over the finish. Do not use any type of polish or wax that may contain abrasives that could damage the finish. <b>For Polished Finishes</b> : Aluminum polish may be used to polish small scratches and scuffs on the finish. Mild soap may also be used to clean the Sidebar. <b>For Black Finishes</b> : Mild soap may be used to clean the Sidebar. |                                                                                                                                                                                                                                                                                                                                                                                                                                                                                                                                                                                                                                                                                                                                                                                                                       |  |