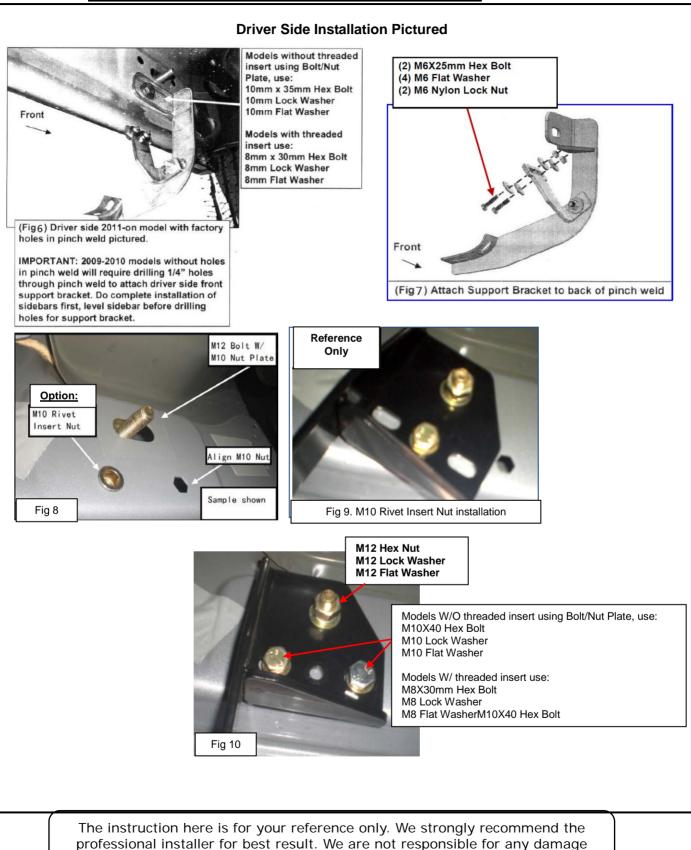

The instruction here is for your reference only. We strongly recommend the professional installer for best result. We are not responsible for any damage caused by the installation. Thank you for choosing our product!

#### Application: FOR 09-17 Dodge Ram 1500 Regular Cab / 10-17 Dodge Ram 2500/3500/4500/5500 Regular Cab

caused by the installation. Thank you for choosing our product!

#### Application: FOR 09-17 Dodge Ram 1500 Regular Cab / 10-17 Dodge Ram 2500/3500/4500/5500 Regular Cab

caused by the installation. Thank you for choosing our product!

Application: FOR 09-17 Dodge Ram 1500 Regular Cab / 10-17 Dodge Ram 2500/3500/4500/5500 Regular Cab