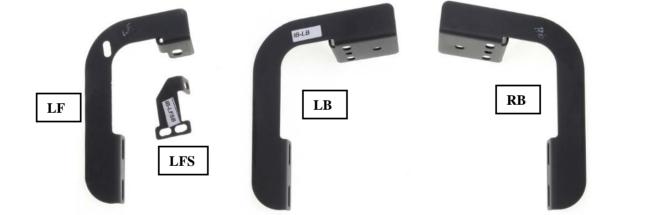

### Application: FOR 09-17 Dodge Ram 1500 Regular Cab / 10-17 Dodge Ram 2500/3500/4500/5500 Regular Cab

| ltem | Part Name                               | QTY | Item | Part Name                  | QTY |
|------|-----------------------------------------|-----|------|----------------------------|-----|
| 1    | Step Bar                                | 2   | 13   | M10 Revit Insert Nuts      | 3   |
| 2    | Passenger/Right Mounting Bracket (RB)   | 2   | 14   | M10-1.5mm x 30mm Hex Bolts | 3   |
| 3    | Driver/Left Front Mounting Bracket(LFB) | 1   | 15   | Plastic Retainers          | 4   |
| 4    | Driver Mounting Bracket (LB)            | 1   | 16   | M8 Nylon Lock Nuts         | 1   |
| 5    | Driver/Left Front Support Bracket (LFS) | 1   | 17   | M8-1.25mm x 30mm Hex Bolts | 8   |
| 6    | M10 Nut / M12 Bolt Plate                | 4   | 18   | 8mm Flat Washers           | 9   |
| 7    | M12 Hex Nut                             | 3   | 19   | M8 Lock Washers            | 7   |
| 8    | M12 Lock Washer                         | 3   | 20   | M6-1.0mm x 25mm Hex Bolts  | 2   |
| 9    | 12mm Flat Washers                       | 3   | 21   | M6 Square head Bolt        | 8   |
| 10   | M10-1.5mm x 40mm Hex Bolts              | 4   | 22   | M6 Nylon Lock Nuts         | 10  |
| 11   | 10mm Flat Washers                       | 7   | 23   | 6mm Flat Washers           | 12  |
| 12   | M10 Lock Washers                        | 7   |      |                            |     |