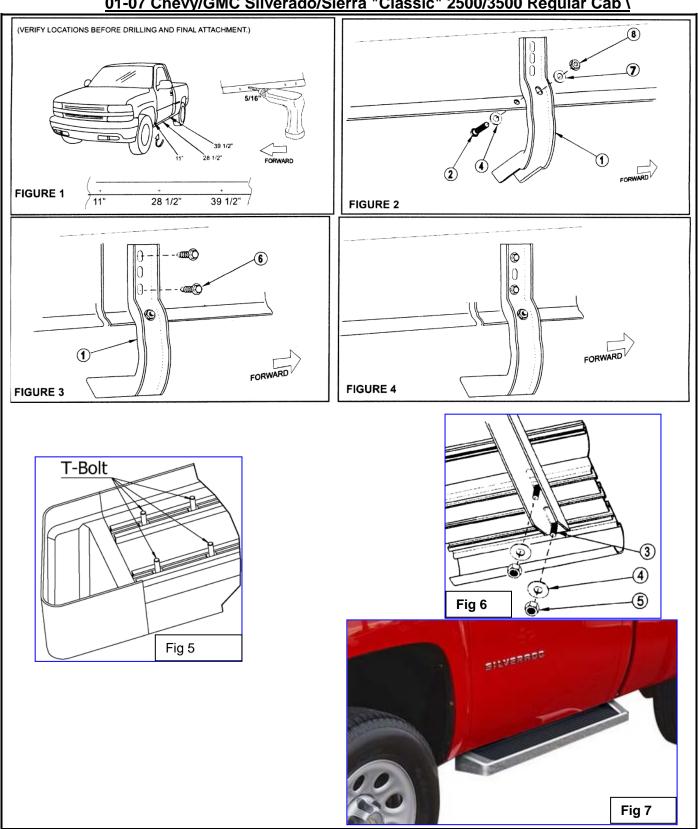

## **Installation PROCEDURE**

| Step | Description                                                                                                                     |  |  |
|------|---------------------------------------------------------------------------------------------------------------------------------|--|--|
| 1    | Remove contents from box and check for damage. Verify all parts are present. Read and understand instructions before beginning. |  |  |
| 2    | Drill M8 holes in pinch weld as shown (See Fig 1).                                                                              |  |  |
| 3    | Attach mounting brackets as shown. (See Fig 2 ,3 and 4).                                                                        |  |  |
| 4    | Insert square head bolts as shown (3 per slot, 6 per Step board/Running board) (See Fig 5).                                     |  |  |
| 5    | Attach to running board as shown (See Fig 6).                                                                                   |  |  |
| 6    | Repeat Step 2-5 for the other side installation.                                                                                |  |  |
| 7    | Installation completed!!! (See Fig 7)                                                                                           |  |  |