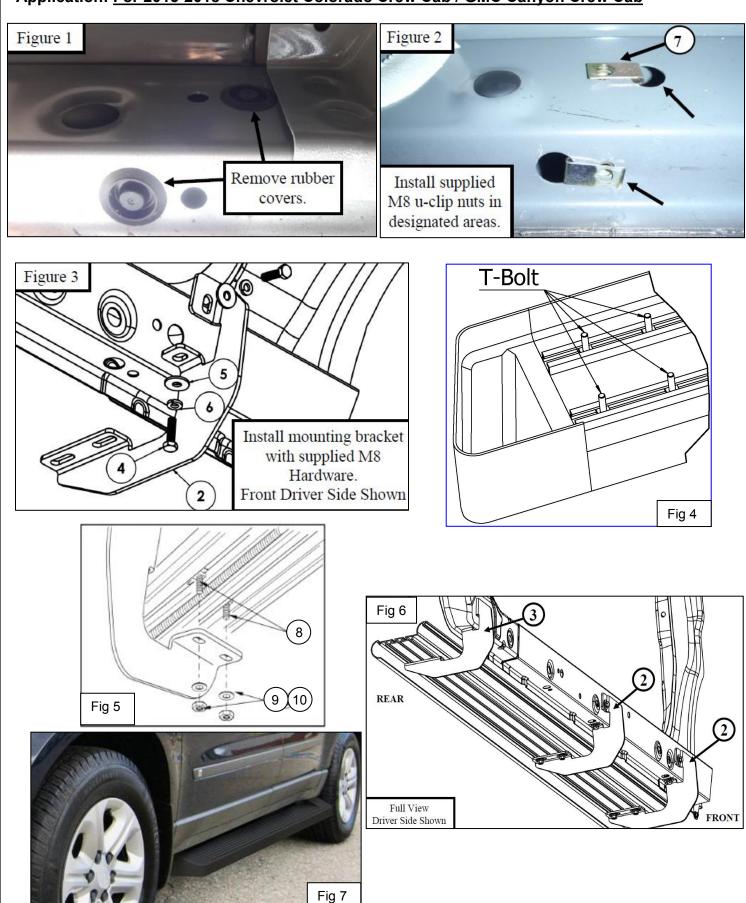

## **INSTALLATION INSTRUTION:**

- **1.** Remove contents from box, verify if all parts listed are present and undamaged. Carefully read and understand all instructions before attempting installation.
- 2. If vehicle has plastic covers,remove the designated covers from the rocker panel where mounts will be placed, see Figure 1.
- 3. Install M8 u-clip nuts in the holes where the plastic covers were removed, See Figure 2.
- **4.** Loosely install mounting brackets to the previously install M8 u-clips with supplied M8 hardware, **see Figure 3.** (Note: The middle bracket will be closer to the front bracket then in comparison to the rear bracket, see **Figure 6** for orientation and direction of brackets.)
- 5. Insert square head bolts as shown(3 per slot, 6 per Step board/Running board). SEE FIGURE4
- **6.** Attach Step board to brackets as shown. (**SEE FIGURE 5**).Make sure step board and brackets are properly aligned and tighten fasteners.
- 7. Repeat Installation for passenger side.
- 8. INSTALLATION IS COMPLETE, SEE FIGURE 7.