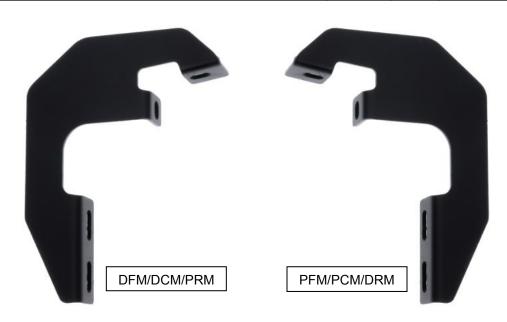

## **PARTS LIST:**

| Item | QTY | Description                                    | Item | QTY | Description          |
|------|-----|------------------------------------------------|------|-----|----------------------|
| #01  | 2   | STEP BOARD, Driver/+Passenger                  | #06  | 12  | M8 Lock Washers      |
| #02  | 3   | Driver Front Mounting Bracket (DFM/DCM/PRM)    | #07  | 12  | M8 Clip Nut          |
| #03  | 3   | Passenger Front Mounting Bracket (PFM/PCM/DRM) | #08  | 12  | M6 Square Head Bolts |
| #04  | 12  | M8X1.25-30 Hex Bolts                           | #09  | 12  | M6 Flat Washers      |
| #05  | 12  | M8 Flat Washers                                | #10  | 12  | M6 Nylon Lock Nuts   |