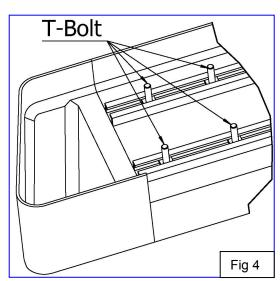

## INSTALLATION INSTRUTION:

- 1. Remove contents from box, verify if all parts listed are present and undamaged. Carefully read and understand all instructions before attempting installation.
- 2. If vehicle has plastic covers,remove the designated covers from the rocker panel where mounts will be placed, see Figure 1.
- 3. Install M8 u-clip nuts in the holes where the plastic covers were removed, See Figure 2.
- **4.** Loosely install mounting brackets to the previously install M8 u-clips with supplied M8 hardware, **see Figure 3.** (Note: The middle bracket will be closer to the front bracket then in comparison to the rear bracket, see **Figure 6** for orientation and direction of brackets.)
- 5. Insert square head bolts as shown(3 per slot, 6 per Step board/Running board). SEE FIGURE4
- **6.** Attach Step board to brackets as shown. (**SEE FIGURE 5**).Make sure step board and brackets are properly aligned and tighten fasteners.
- **7.** Repeat Installation for passenger side.
- 8. INSTALLATION IS COMPLETE, SEE FIGURE 7.