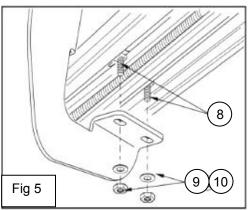

## INSTALLATION INSTRUTION:

- 1. Remove contents from box, verify if all parts listed are present and undamaged. Carefully read and understand all instructions before attempting installation.
- 2. If vehicle has plastic covers,remove the designated covers from the rocker panel where mounts will be placed, see Figure 1.
- 3. Install M8 u-clip nuts in the holes where the plastic covers were removed, See Figure 2.
- **4.** Loosely install mounting brackets to the previously install M8 u-clips with supplied M8 hardware, **see Figure 3.** (Note: The middle bracket will be closer to the front bracket then in comparison to the rear bracket, see **Figure 6** for orientation and direction of brackets.)
- 5. Insert square head bolts as shown(3 per slot, 6 per Step board/Running board). SEE FIGURE4
- **6.** Attach Step board to brackets as shown. (**SEE FIGURE 5**).Make sure step board and brackets are properly aligned and tighten fasteners.
- **7.** Repeat Installation for passenger side.
- 8. INSTALLATION IS COMPLETE, SEE FIGURE 7.