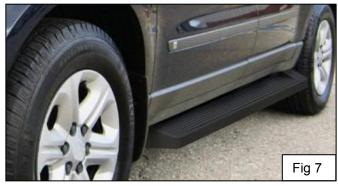

## INSTALLATION INSTRUTION:

- 1. Remove contents from box, verify if all parts listed are present and undamaged. Carefully read and understand all instructions before attempting installation.
- 2. If vehicle has plastic covers,remove the designated covers from the rocker panel where mounts will be placed, see Figure 1.
- 3. Install M8 u-clip nuts in the holes where the plastic covers were removed, See Figure 2.
- **4.** Loosely install mounting brackets to the previously install M8 u-clips with supplied M8 hardware, **see Figure 3.** (Note: The middle bracket will be closer to the front bracket then in comparison to the rear bracket, see **Figure 6** for orientation and direction of brackets.)
- 5. Insert square head bolts as shown(3 per slot, 6 per Step board/Running board). SEE FIGURE4
- **6.** Attach Step board to brackets as shown. (**SEE FIGURE 5**).Make sure step board and brackets are properly aligned and tighten fasteners.
- **7.** Repeat Installation for passenger side.
- 8. INSTALLATION IS COMPLETE, SEE FIGURE 7.