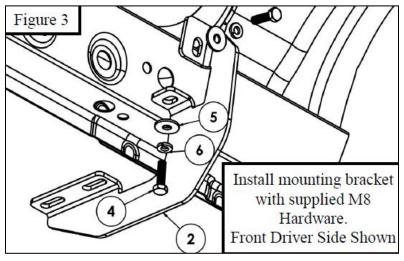

## INSTALLATION INSTRUTION:

- 1. Remove contents from box, verify if all parts listed are present and undamaged. Carefully read and understand all instructions before attempting installation.
- 2. If vehicle has plastic covers,remove the designated covers from the rocker panel where mounts will be placed, see Figure 1.
- 3. Install M8 u-clip nuts in the holes where the plastic covers were removed, See Figure 2.
- **4.** Loosely install mounting brackets to the previously install M8 u-clips with supplied M8 hardware, **see Figure 3.** (Note: The middle bracket will be closer to the front bracket then in comparison to the rear bracket, see **Figure 6** for orientation and direction of brackets.)
- 5. Insert square head bolts as shown(3 per slot, 6 per Step board/Running board). SEE FIGURE4
- **6.** Attach Step board to brackets as shown. (**SEE FIGURE 5**).Make sure step board and brackets are properly aligned and tighten fasteners.
- **7.** Repeat Installation for passenger side.
- 8. INSTALLATION IS COMPLETE, SEE FIGURE 7.