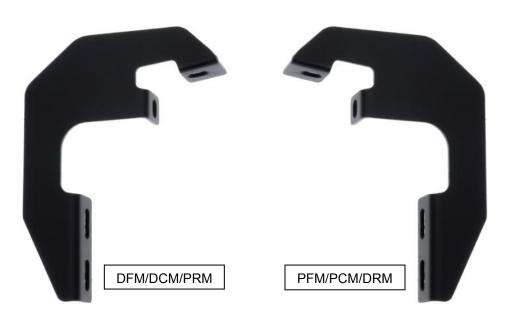

## **PARTS LIST:**

| Item | QTY | Description                                    | Item | QTY | Description          |
|------|-----|------------------------------------------------|------|-----|----------------------|
| #01  | 2   | STEP BOARD, Driver/+Passenger                  | #06  | 12  | M8 Lock Washers      |
| #02  | 3   | Driver Front Mounting Bracket (DFM/DCM/PRM)    | #07  | 12  | M8 Clip Nut          |
| #03  | 3   | Passenger Front Mounting Bracket (PFM/PCM/DRM) | #08  | 12  | M6 Square Head Bolts |
| #04  | 12  | M8X1.25-30 Hex Bolts                           | #09  | 12  | M6 Flat Washers      |
| #05  | 12  | M8 Flat Washers                                | #10  | 12  | M6 Nylon Lock Nuts   |