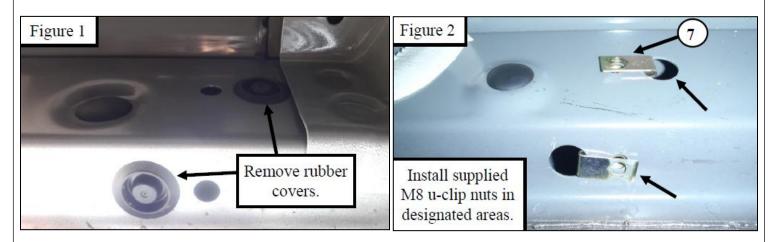

## INSTALLATION INSTRUTION:

- 1. Remove contents from box, verify if all parts listed are present and undamaged. Carefully read and understand all instructions before attempting installation.
- 2. If vehicle has plastic covers,remove the designated covers from the rocker panel where mounts will be placed, see Figure 1.
- 3. Install M8 u-clip nuts in the holes where the plastic covers were removed, See Figure 2.
- **4.** Loosely install mounting brackets to the previously install M8 u-clips with supplied M8 hardware, **see Figure 3.** (Note: The middle bracket will be closer to the front bracket then in comparison to the rear bracket, see **Figure 6** for orientation and direction of brackets.)
- 5. Insert square head bolts as shown(3 per slot, 6 per Step board/Running board). SEE FIGURE4
- **6.** Attach Step board to brackets as shown. (**SEE FIGURE 5**).Make sure step board and brackets are properly aligned and tighten fasteners.
- **7.** Repeat Installation for passenger side.
- 8. INSTALLATION IS COMPLETE, SEE FIGURE 7.