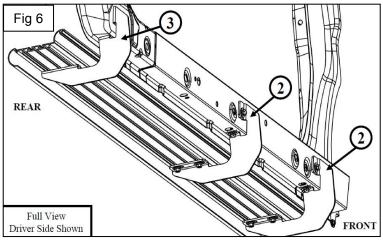

## INSTALLATION INSTRUTION:

- 1. Remove contents from box, verify if all parts listed are present and undamaged. Carefully read and understand all instructions before attempting installation.
- 2. If vehicle has plastic covers,remove the designated covers from the rocker panel where mounts will be placed, see Figure 1.
- 3. Install M8 u-clip nuts in the holes where the plastic covers were removed, See Figure 2.
- **4.** Loosely install mounting brackets to the previously install M8 u-clips with supplied M8 hardware, **see Figure 3.** (Note: The middle bracket will be closer to the front bracket then in comparison to the rear bracket, see **Figure 6** for orientation and direction of brackets.)
- 5. Insert square head bolts as shown(3 per slot, 6 per Step board/Running board). SEE FIGURE4
- **6.** Attach Step board to brackets as shown. (**SEE FIGURE 5**).Make sure step board and brackets are properly aligned and tighten fasteners.
- **7.** Repeat Installation for passenger side.
- 8. INSTALLATION IS COMPLETE, SEE FIGURE 7.