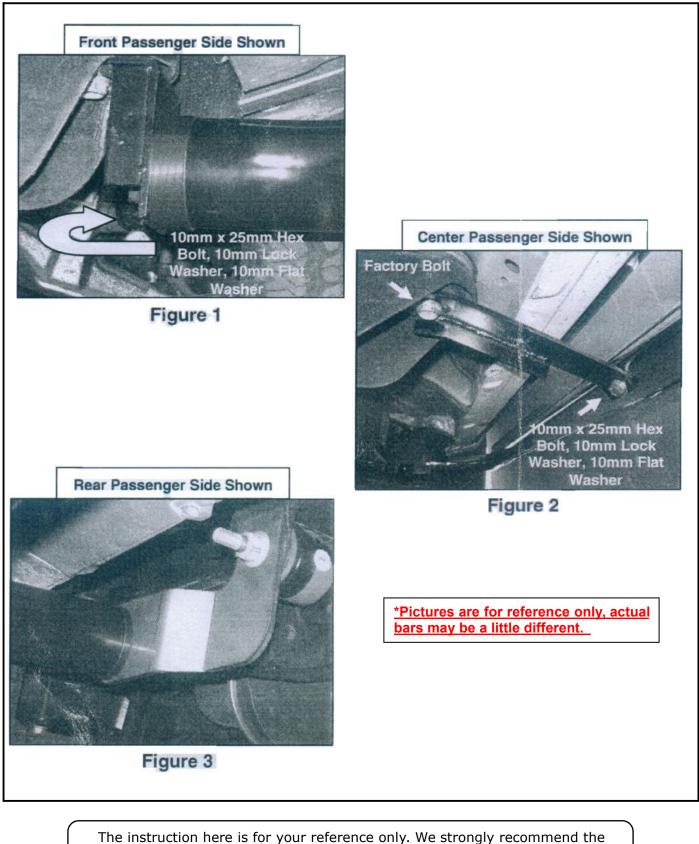

#### Application: For 00-14 Chevy Suburban/GMC Yukon 3/4 Ton (Excl. Z71 Model) Installation PROCEDURE

| Step                                                                                                                                                                                                                                          | Description                                                                                                                                                                                                                                                                   |  |  |
|-----------------------------------------------------------------------------------------------------------------------------------------------------------------------------------------------------------------------------------------------|-------------------------------------------------------------------------------------------------------------------------------------------------------------------------------------------------------------------------------------------------------------------------------|--|--|
| REMOVE CONTENTS FROM BOX. VERIFY ALL PARTS ARE PRESENT. READ INSTRUCTIONS CAREFULLY BEFORE STARTING INSTALLATION.                                                                                                                             |                                                                                                                                                                                                                                                                               |  |  |
| 1                                                                                                                                                                                                                                             | Remove passenger side front and center body mount bolts from vehicle. NOTE: Do not remove body mount bushings.                                                                                                                                                                |  |  |
| 2                                                                                                                                                                                                                                             | Hang front and center Mounting Brackets into position by partially threading factory bolts back into body mounts (Figure 1 & 2). Do not tighten at this time.                                                                                                                 |  |  |
| 3                                                                                                                                                                                                                                             | From underside of vehicle, remove the existing passenger side front leaf spring mounting bolt nut (Figure 3). <b>WARNING!</b> Do not attempt to remove the bolt from leaf spring.                                                                                             |  |  |
| 4                                                                                                                                                                                                                                             | Position passenger side rear Mounting Bracket onto leaf spring mounting bolt cavity. Attach Mounting Bracket to vehicle using the factory nut and bolt. Do not tighten at this time. <b>NOTE:</b> Keep adjusting Mounting Bracket into place as you tighten the nut and bolt. |  |  |
| 5                                                                                                                                                                                                                                             | With help position Side Bar onto Mounting Brackets. Attach front and rear Mounting Brackets to Side Bar using the included (2) Hex Head Bolt, (2) Flat Washers, and (2) Lock Washers. Do not tighten at this time.                                                            |  |  |
| 6                                                                                                                                                                                                                                             | Attach center Mounting Bracket to Side Bar using the included (1) 8-1.25mm x 25mm Hex Head Bolt, (1) 8mm Flat Washer, and (1) 8mm Lock Washer. Do not tighten at this time.                                                                                                   |  |  |
| 7                                                                                                                                                                                                                                             | Level and adjust Side Bar, then tighten all hardware at this time                                                                                                                                                                                                             |  |  |
| 8                                                                                                                                                                                                                                             | Repeat steps 2 - 8 for driver Side Bar .                                                                                                                                                                                                                                      |  |  |
| 9                                                                                                                                                                                                                                             | Do periodic inspections of the installation to make sure all hardware is secure and tight.                                                                                                                                                                                    |  |  |
| <b>To protect your investment</b> , wax this product after installing. Regular waxing is recommended to add a protective layer over the finish. Do not use any type of polish or wax that may contain abrasives that could damage the finish. |                                                                                                                                                                                                                                                                               |  |  |
|                                                                                                                                                                                                                                               | For Polished finishes: Aluminum polish may be used to polish small scratches and scuffs on the finish. Mild soap may be used also to clean the Sidebar.                                                                                                                       |  |  |
| For Black Powder Coasted finishes: Mild soap may be used to clean the Sidebar.                                                                                                                                                                |                                                                                                                                                                                                                                                                               |  |  |

#### Part#: IB03DJI1A Application:For 00-14 Chevy Suburban/GMC Yukon 3/4 Ton (Excl. Z71 Model)

#### Passenger Sidebar Installation Shown:

professional installer for best result. We are not responsible for any damage caused by the installation. Thank you for choosing our product!