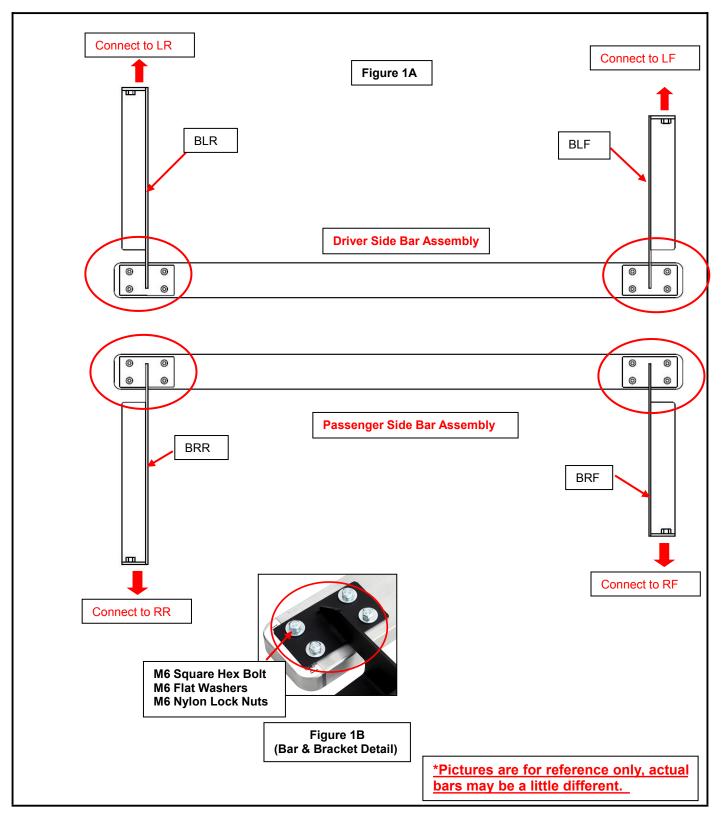

#### Part#: IB03DJI1A Application:For 00-14 Chevy Suburban/GMC Yukon 3/4 Ton (Excl. Z71 Model)

#### Sidebar & Bar Bracket Assembly Shown:

The instruction here is for your reference only. We strongly recommend the professional installer for best result. We are not responsible for any damage caused by the installation. Thank you for choosing our product!