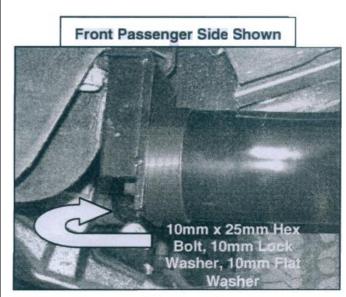

RR

LR

Part#: IB03DJI1B

Application: For 00-14 Chevy Suburban/GMC Yukon 3/4 Ton (Excl. Z71 Model)

**Installation PROCEDURE** 

| Step                                                                                                              | Description                                                                                                                                                                                                                                                                   |  |  |  |
|-------------------------------------------------------------------------------------------------------------------|-------------------------------------------------------------------------------------------------------------------------------------------------------------------------------------------------------------------------------------------------------------------------------|--|--|--|
| REMOVE CONTENTS FROM BOX. VERIFY ALL PARTS ARE PRESENT. READ INSTRUCTIONS CAREFULLY BEFORE STARTING INSTALLATION. |                                                                                                                                                                                                                                                                               |  |  |  |
| 1                                                                                                                 | Remove passenger side front and center body mount bolts from vehicle. NOTE: Do not remove body mount bushings.                                                                                                                                                                |  |  |  |
| 2                                                                                                                 | Hang front and center Mounting Brackets into position by partially threading factory bolts back into body mounts (Figure 1 & 2). Do not tighten at this time.                                                                                                                 |  |  |  |
| 3                                                                                                                 | From underside of vehicle, remove the existing passenger side front leaf spring mounting bolt nut (Figure 3). <b>WARNING!</b> Do not attempt to remove the bolt from leaf spring.                                                                                             |  |  |  |
| 4                                                                                                                 | Position passenger side rear Mounting Bracket onto leaf spring mounting bolt cavity. Attach Mounting Bracket to vehicle using the factory nut and bolt. Do not tighten at this time. <b>NOTE:</b> Keep adjusting Mounting Bracket into place as you tighten the nut and bolt. |  |  |  |
| 5                                                                                                                 | With help position Side Bar onto Mounting Brackets. Attach front and rear Mounting Brackets to Side Bar using the included (2) Hex Head Bolt, (2) Flat Washers, and (2) Lock Washers. Do not tighten at this time.                                                            |  |  |  |
| 6                                                                                                                 | Attach center Mounting Bracket to Side Bar using the included (1) 8-1.25mm x 25mm Hex Head Bolt, (1) 8mm Flat Washer, and (1) 8mm Lock Washer. Do not tighten at this time.                                                                                                   |  |  |  |
| 7                                                                                                                 | Level and adjust Side Bar, then tighten all hardware at this time                                                                                                                                                                                                             |  |  |  |
| 8                                                                                                                 | Repeat steps 2 - 8 for driver Side Bar .                                                                                                                                                                                                                                      |  |  |  |
| 9                                                                                                                 | Do periodic inspections of the installation to make sure all hardware is secure and tight.                                                                                                                                                                                    |  |  |  |
|                                                                                                                   |                                                                                                                                                                                                                                                                               |  |  |  |

#### Passenger Sidebar Installation Shown:

Figure 1

Figure 3

Figure 2

\*Pictures are for reference only, actual bars may be a little different.

The instruction here is for your reference only. We strongly recommend the professional installer for best result. We are not responsible for any damage caused by the installation. Thank you for choosing our product!