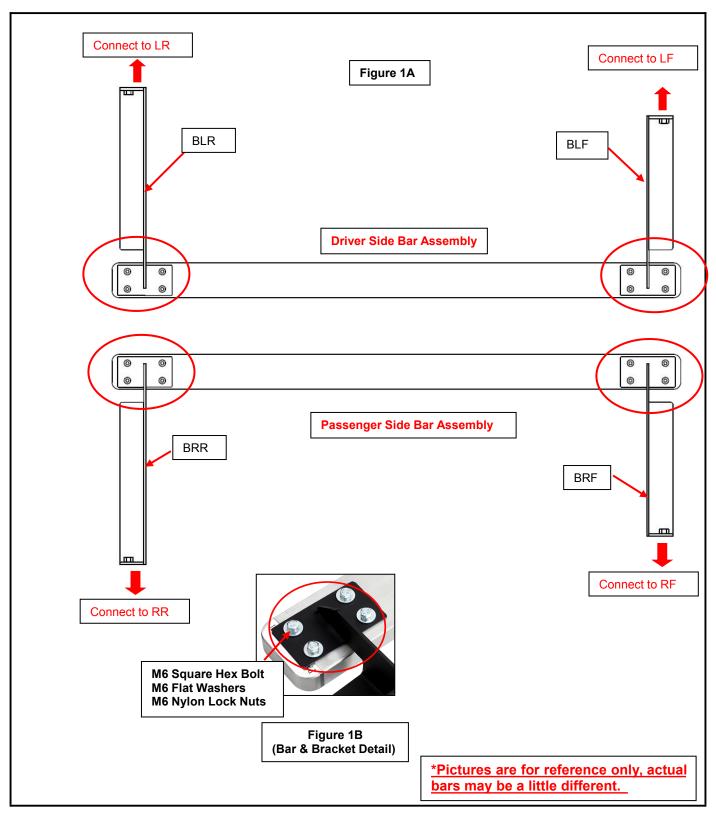

### **Sidebar & Bar Bracket Assembly Shown:**

The instruction here is for your reference only. We strongly recommend the professional installer for best result. We are not responsible for any damage caused by the installation. Thank you for choosing our product!

#### Passenger Sidebar Installation Shown:

Figure 1

Figure 3

Figure 2

\*Pictures are for reference only, actual bars may be a little different.

The instruction here is for your reference only. We strongly recommend the professional installer for best result. We are not responsible for any damage caused by the installation. Thank you for choosing our product!