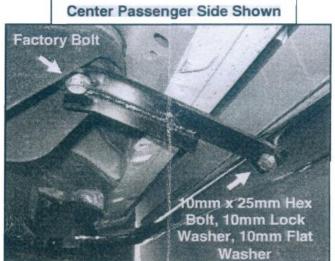

RR

LR

Part#: IB03DJI1B

Application: For 00-14 Chevy Suburban/GMC Yukon 3/4 Ton (Excl. Z71 Model)

**Installation PROCEDURE** 

| Step                                                                                                              | Description                                                                                                                                                                                                                                                                   |  |  |  |
|-------------------------------------------------------------------------------------------------------------------|-------------------------------------------------------------------------------------------------------------------------------------------------------------------------------------------------------------------------------------------------------------------------------|--|--|--|
| REMOVE CONTENTS FROM BOX. VERIFY ALL PARTS ARE PRESENT. READ INSTRUCTIONS CAREFULLY BEFORE STARTING INSTALLATION. |                                                                                                                                                                                                                                                                               |  |  |  |
| 1                                                                                                                 | Remove passenger side front and center body mount bolts from vehicle. NOTE: Do not remove body mount bushings.                                                                                                                                                                |  |  |  |
| 2                                                                                                                 | Hang front and center Mounting Brackets into position by partially threading factory bolts back into body mounts (Figure 1 & 2). Do not tighten at this time.                                                                                                                 |  |  |  |
| 3                                                                                                                 | From underside of vehicle, remove the existing passenger side front leaf spring mounting bolt nut (Figure 3). <b>WARNING!</b> Do not attempt to remove the bolt from leaf spring.                                                                                             |  |  |  |
| 4                                                                                                                 | Position passenger side rear Mounting Bracket onto leaf spring mounting bolt cavity. Attach Mounting Bracket to vehicle using the factory nut and bolt. Do not tighten at this time. <b>NOTE:</b> Keep adjusting Mounting Bracket into place as you tighten the nut and bolt. |  |  |  |
| 5                                                                                                                 | With help position Side Bar onto Mounting Brackets. Attach front and rear Mounting Brackets to Side Bar using the included (2) Hex Head Bolt, (2) Flat Washers, and (2) Lock Washers. Do not tighten at this time.                                                            |  |  |  |
| 6                                                                                                                 | Attach center Mounting Bracket to Side Bar using the included (1) 8-1.25mm x 25mm Hex Head Bolt, (1) 8mm Flat Washer, and (1) 8mm Lock Washer. Do not tighten at this time.                                                                                                   |  |  |  |
| 7                                                                                                                 | Level and adjust Side Bar, then tighten all hardware at this time                                                                                                                                                                                                             |  |  |  |
| 8                                                                                                                 | Repeat steps 2 - 8 for driver Side Bar .                                                                                                                                                                                                                                      |  |  |  |
| 9                                                                                                                 | Do periodic inspections of the installation to make sure all hardware is secure and tight.                                                                                                                                                                                    |  |  |  |
|                                                                                                                   |                                                                                                                                                                                                                                                                               |  |  |  |

#### Passenger Sidebar Installation Shown:

Figure 1

Figure 3

Figure 2

\*Pictures are for reference only, actual bars may be a little different.

The instruction here is for your reference only. We strongly recommend the professional installer for best result. We are not responsible for any damage caused by the installation. Thank you for choosing our product!