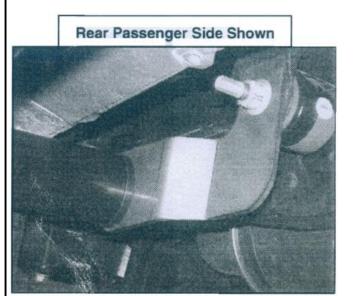

RR

LR

Part#: IB03DJI1B

Application: For 00-14 Chevy Suburban/GMC Yukon 3/4 Ton (Excl. Z71 Model)

**Installation PROCEDURE** 

| Step                                                                                                              | Description                                                                                                                                                                                                                                                                   |  |  |  |
|-------------------------------------------------------------------------------------------------------------------|-------------------------------------------------------------------------------------------------------------------------------------------------------------------------------------------------------------------------------------------------------------------------------|--|--|--|
| REMOVE CONTENTS FROM BOX. VERIFY ALL PARTS ARE PRESENT. READ INSTRUCTIONS CAREFULLY BEFORE STARTING INSTALLATION. |                                                                                                                                                                                                                                                                               |  |  |  |
| 1                                                                                                                 | Remove passenger side front and center body mount bolts from vehicle. NOTE: Do not remove body mount bushings.                                                                                                                                                                |  |  |  |
| 2                                                                                                                 | Hang front and center Mounting Brackets into position by partially threading factory bolts back into body mounts (Figure 1 & 2). Do not tighten at this time.                                                                                                                 |  |  |  |
| 3                                                                                                                 | From underside of vehicle, remove the existing passenger side front leaf spring mounting bolt nut (Figure 3). <b>WARNING!</b> Do not attempt to remove the bolt from leaf spring.                                                                                             |  |  |  |
| 4                                                                                                                 | Position passenger side rear Mounting Bracket onto leaf spring mounting bolt cavity. Attach Mounting Bracket to vehicle using the factory nut and bolt. Do not tighten at this time. <b>NOTE:</b> Keep adjusting Mounting Bracket into place as you tighten the nut and bolt. |  |  |  |
| 5                                                                                                                 | With help position Side Bar onto Mounting Brackets. Attach front and rear Mounting Brackets to Side Bar using the included (2) Hex Head Bolt, (2) Flat Washers, and (2) Lock Washers. Do not tighten at this time.                                                            |  |  |  |
| 6                                                                                                                 | Attach center Mounting Bracket to Side Bar using the included (1) 8-1.25mm x 25mm Hex Head Bolt, (1) 8mm Flat Washer, and (1) 8mm Lock Washer. Do not tighten at this time.                                                                                                   |  |  |  |
| 7                                                                                                                 | Level and adjust Side Bar, then tighten all hardware at this time                                                                                                                                                                                                             |  |  |  |
| 8                                                                                                                 | Repeat steps 2 - 8 for driver Side Bar .                                                                                                                                                                                                                                      |  |  |  |
| 9                                                                                                                 | Do periodic inspections of the installation to make sure all hardware is secure and tight.                                                                                                                                                                                    |  |  |  |
|                                                                                                                   |                                                                                                                                                                                                                                                                               |  |  |  |

#### Passenger Sidebar Installation Shown:

Figure 1

Figure 3

Figure 2

\*Pictures are for reference only, actual bars may be a little different.

The instruction here is for your reference only. We strongly recommend the professional installer for best result. We are not responsible for any damage caused by the installation. Thank you for choosing our product!