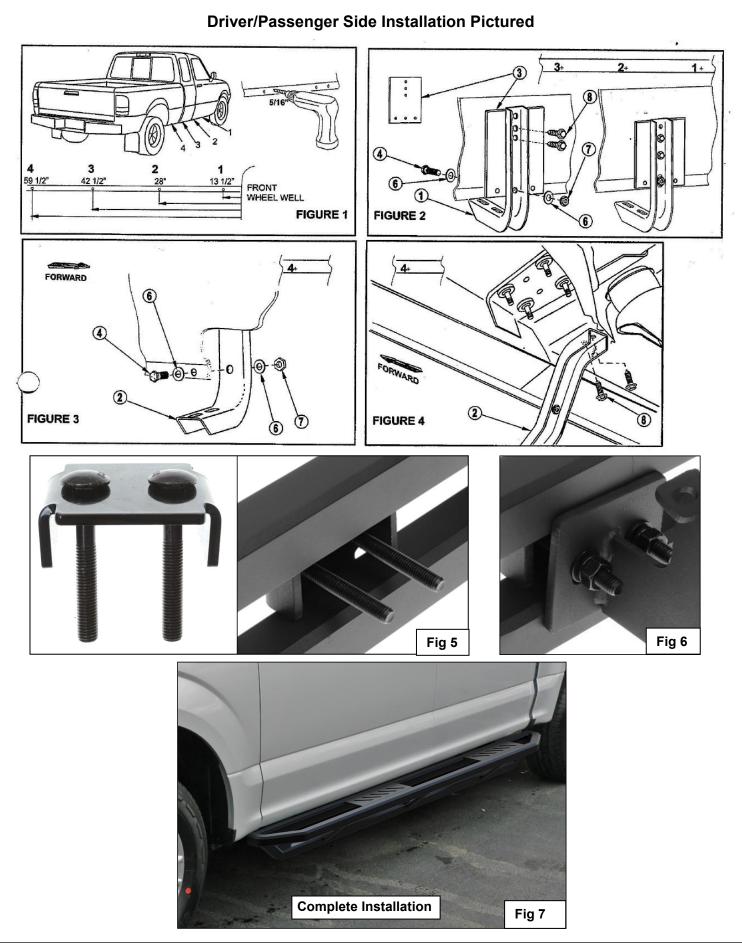

## PROCEDURE:

- 1. VERIFY ALL PARTS ARE PRESENT. READ INSTRUCTIONS CAREFULLY BEFORE STARTING INSTALLATION. ASSISTANCE IS RECOMMENDED.
- 2. Drill 5/16" holes as shown (See Figure 1).
- 3. Attach mounting brackets as shown. Hand tighten. (See Figure 2 4).
- 4. Select the Passenger Side Bar. Slip (2) M10X1.5-75 Carriage Bolts into each 2-Hole Support Brackets ,and insert the 2-Hole support bracket into the Driver Side Bar.(Fig 5). Carefully position the Bar onto the (4) Mounting Brackets. IMPORTANT: Do not slide the Bar on the Brackets or damage to the finish may result. Attach the Driver Side Bar to the Mounting Brackets with (2) M10 Hex Nuts,(2)M10 lock washers and (2)M10 flat washers, (Fig 6). Do not tighten hardware.
- 5. Level and adjust the Bar properly and tighten all hardware. NOTE: Torque all M10 X1.5-75 Carriage Bolts to 29~33 lb-ft.
- 6. Repeat Step 2-7 for the other side installation.
- 7. Installation completed!!! (See Fig 7)
- 8. Do periodic inspections to the installation to make sure that all hardware is secure and tight.