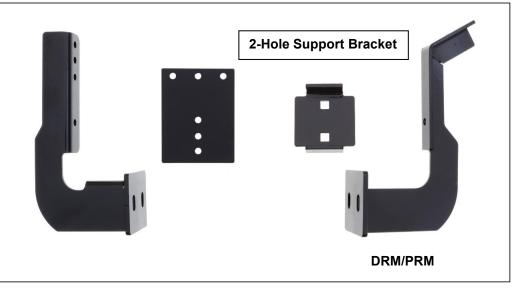

## PARTS LIST:

| Item | QTY | Description                           | Item | QTY | Description                          |
|------|-----|---------------------------------------|------|-----|--------------------------------------|
| #1   | 6   | Driver Front Mounting Bracket         | #8   | 16  | ST6x25 Hex Flange Self Tapping Screw |
| #2   | 2   | Driver Rear Mounting Bracket (DRMPRM) | #9   | 2   | Driver/ Passenger Side Bar           |
| #3   | 6   | Driver Front Support Plate            | #10  | 8   | 2-Hole Support Bracket               |
| #4   | 8   | M8X1.25-20 Hex Bolts                  | #11  | 16  | M10X1.5-75 Carriage Bolts            |
| #5   | 8   | M8 Lock Washers                       | #12  | 16  | M10 Flat Washers                     |
| #6   | 16  | M8 Flat Washers                       | #13  | 16  | M10 Lock Washers                     |
| #7   | 8   | M8X1.25 Hex Nuts                      | #14  | 16  | M10 Hex Nuts                         |