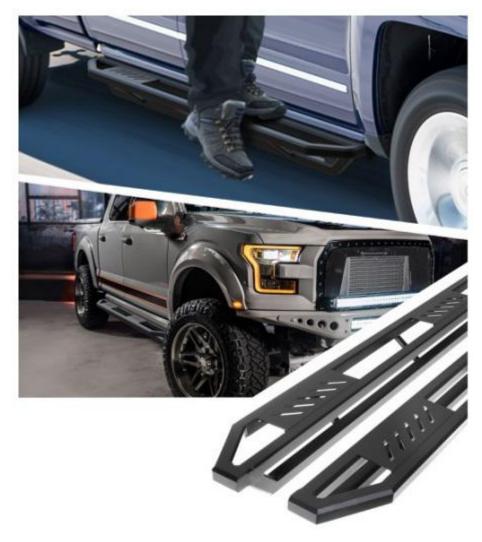

For 1999-2011 Ford Ranger /Ranger "EDGE" Super Cab 4-Door/1999-2011 Mazda B-Series Super Cab 4-Door

## Installation Instructions for IA06SJC9 by APS Auto Parts Specialist Inc.

Application: For 1999-2011 Ford Ranger /Ranger "EDGE" Super Cab 4-Door/ 1999-2011 Mazda B-Series Super Cab 4-Door

Estimated Time: 1 to 2 hours

## For 1999-2011 Ford Ranger /Ranger "EDGE" Super Cab 4-Door/1999-2011 Mazda B-Series Super Cab 4-Door

For 1999-2011 Ford Ranger /Ranger "EDGE" Super Cab 4-Door/1999-2011 Mazda B-Series Super Cab 4-Door

Shop for quality APG products on our website.

Learn more about running boards and step bars we have.