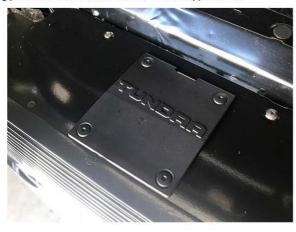

9. Install OEM. front logo as shown. Do not force logo into the logo mounting plate. Insert the lower tabs First, then the upper tabs. .

8. Press harness cable mounts into bracket as shown.

For 2018-2019 Toyota Tacoma Main Upper with