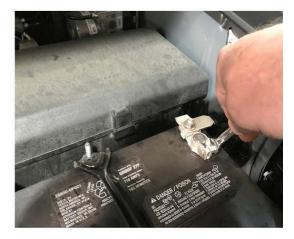

10. Install grille to vehicle. Connect TSS harness.

11. Replace access cover (Trunda Only)

12. Reconnect negative battery terminal.

The instruction here is for your reference only. You may need to bend the grille a little bit to adjust to fit. We strongly recommend the professional installer for best result. We are not responsible for any damage caused by the installation. Thank you for choosing our product!