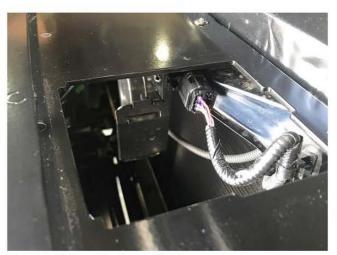

10. Install grille to vehicle. Connect TSS harness.

11. Replace access cover (Trunda Only)

12. Reconnect negative battery terminal.

The instruction here is for your reference only. You may need to bend the grille a little bit to adjust to fit. We strongly recommend the professional installer for best result. We are not responsible for any damage caused by the installation. Thank you for choosing our product!