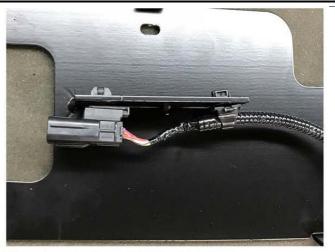

9. Install OEM. front logo as shown. Do not force logo into the logo mounting plate. Insert the lower tabs First, then the upper tabs. .

8. Press harness cable mounts into bracket as shown.

For 2018-2019 Toyota Tacoma Main Upper with