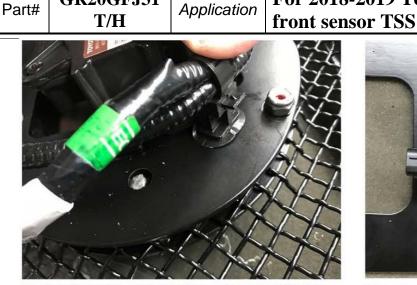

## **Grille Installation Instruction**

| AUT                                                                                                   | TO PARTS                                                                                        | SPECIALIST IN | ис          |        | Gr      | ille li | nstall   | ation   | Inst          | tructio        | ו            | Rev.        | 190701      |
|-------------------------------------------------------------------------------------------------------|-------------------------------------------------------------------------------------------------|---------------|-------------|--------|---------|---------|----------|---------|---------------|----------------|--------------|-------------|-------------|
| Part#                                                                                                 | Part#GR20GFJ31<br>T/HApplicationFor 2018-2019 Toyota Tacoma Main Upper with<br>front sensor TSS |               |             |        |         |         |          |         |               |                |              |             |             |
|                                                                                                       |                                                                                                 | Item          | Pa          | rt Na  | ime     | QTY     | Descr    | iption  | Item          | Part           | Name         | QTY         | Description |
|                                                                                                       |                                                                                                 | 1             | Mesh (      | Grille |         | 1       | Stainles | s steel | 5             | Hex Flange     | e Nut        | 4           | M4          |
| Parts Li                                                                                              | ist                                                                                             | 2             | Lock Nut    |        |         | 14 10#  |          |         | 6             | 6 Nylon Spacer |              | 4           |             |
|                                                                                                       | 3                                                                                               |               | Flat Washer |        | 9 ⊄16x⊄ |         | 6.5x1    | 7       | 7 Flat Washer |                | 8            | ⊄ 25x ⊄ 5x1 |             |
|                                                                                                       |                                                                                                 | 4             | Bolts       |        |         | 4       | M4x20    |         | 8             | Top Mount      | ing Plate    | 1           |             |
| Install Notes: Overlay $\times$ Replacement $\checkmark$ Drill $\times$ Cut $\times$                  |                                                                                                 |               |             |        |         |         |          |         |               |                |              |             |             |
| Step                                                                                                  |                                                                                                 |               |             | Desc   | ription |         |          |         |               |                | illustration |             |             |
| 1 Identify the grille & hardware with parts list.   2018 TOYOTA TUNDRA, TACOMA TSS LOGO INSTALLATION: |                                                                                                 |               |             |        |         |         |          |         |               |                |              |             |             |
| <image/> <image/> <complex-block></complex-block>                                                     |                                                                                                 |               |             |        |         |         |          |         |               |                |              |             |             |
| <image/>                                                                                              |                                                                                                 |               |             |        |         |         |          |         |               |                |              |             |             |