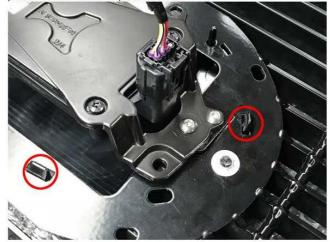

5. Install factory TSS sensor to mounting plate. Use supplied (4) #10 screws, washers and lock nuts. Torque to 30 in-lbs.

The instruction here is for your reference only. You may need to bend the grille a little bit to adjust to fit. We strongly recommend the professional installer for best result. We are not responsible for any damage caused by the installation. Thank you for choosing our product!

## **Grille Installation Instruction**

Rev. 190701

 Install complete assembly to mounting studs with spacers in place. Use (4) #10 lock nuts andTorque to 30 in- lbs. Note orentation of TOP sdie of module. Connect harness to module, press harness cable mounts into position as shown.