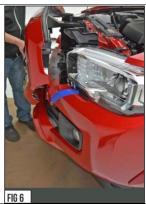

5

Using both hands firmly grasp the grille and with a firm tug on both sides will release clips at bottom of grill. The Grille should now be free to pull away from truck. (Fig 5-6)

- 6 Flip the grille assembly over and place on a flat cushioned surface or foam pad to begin disassembly.(Fig7)
- 7 Use Phillips head screwdriver to remove (9) #8 screws located around the grille assembly perimeter that secures the inner shell to outer shell.(Fig8)