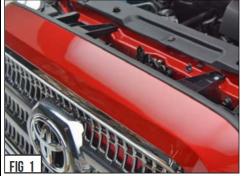

### **Grille Installation Instruction**

Rev. 190701

| Part# | GR20GFJ31<br>T/H                                                                                 | Application | For 2018-2019 Toyota Tacoma Main Upper with front sensor TSS |  |  |
|-------|--------------------------------------------------------------------------------------------------|-------------|--------------------------------------------------------------|--|--|
| 2     | Turn off engine and chalk tires with stop block. Open Hood. (Fig 1)                              |             |                                                              |  |  |
| 3     | With the hood open, near the main head lamps, identify and remove (2) plastic push pins. (Fig 2) |             |                                                              |  |  |
| 4     | Identify and remove (2) 10mm bolts. (Fig 2-4)                                                    |             |                                                              |  |  |