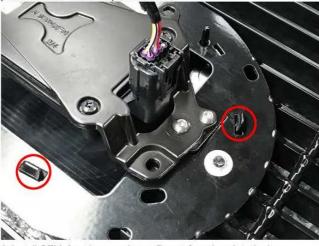

## **Grille Installation Instruction**

Rev. 190701

Part#

GR20GFJ31 T/H

Application

For 2018-2019 Toyota Tacoma Main Upper with front sensor TSS

7. Install complete assembly to mounting studs with spacers in place. Use (4) #10 lock nuts andTorque to 30 in- lbs. Note orentation of TOP sdie of module. Connect harness to module, press harness cable mounts into position as shown.

8. Press harness cable mounts into bracket as shown.

9. Install OEM. front logo as shown. Do not force logo into the logo mounting plate. Insert the lower tabs First, then the upper tabs.

10. Install grille to vehicle. Connect TSS harness.