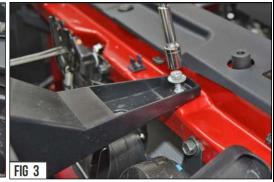

### **Grille Installation Instruction**

Rev. 190701

| Part# | GR20GFJ31<br>T/H                                                                                 | Application | For 2018-2019 Toyota Tacoma Main Upper with front sensor TSS |  |  |
|-------|--------------------------------------------------------------------------------------------------|-------------|--------------------------------------------------------------|--|--|
| 2     | Turn off engine and chalk tires with stop block. Open Hood. (Fig 1)                              |             |                                                              |  |  |
| 3     | With the hood open, near the main head lamps, identify and remove (2) plastic push pins. (Fig 2) |             |                                                              |  |  |
| 4     | Identify and remove (2) 10mm bolts. (Fig 2-4)                                                    |             |                                                              |  |  |