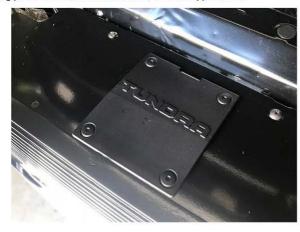

4. Remove harness and connector from factory grille tabs.

#### **Grille Installation Instruction**

| AUTO            | PARTS SPECIALIS                                 | T INC.        | Gr          | ille l    | nstall             | ation                                                     | Inst         | truction                                             | Rev.                             | 190701                   |
|-----------------|-------------------------------------------------|---------------|-------------|-----------|--------------------|-----------------------------------------------------------|--------------|------------------------------------------------------|----------------------------------|--------------------------|
| Part#           |                                                 | 0GFJ31<br>Г/Н | Applica     | 11()(1    |                    | or 2018-2019 Toyota Tacoma Main Upper with ont sensor TSS |              |                                                      |                                  |                          |
|                 | Iter                                            | n Par         | t Name      | QTY       | Descr              | iption                                                    | Item         | Part Name                                            | QTY                              | Description              |
|                 | 1                                               | Mesh G        | rille       | 1         | Stainles           | s steel                                                   | 5            | Hex Flange Nut                                       | 4                                | M4                       |
| Parts Li        | <b>st</b> 2                                     | Lock N        | Lock Nut    |           | 10#                |                                                           | 6            | Nylon Spacer                                         | 4                                |                          |
|                 | 3                                               | Flat Wa       | Flat Washer |           | ⊄ 16x ⊄ 6.5x1      |                                                           | 7            | Flat Washer                                          | 8                                | ⊄ 25x ⊄ 5x1              |
|                 | 4                                               | Bolts         | Bolts       |           | M4x20              |                                                           | 8            | Top Mounting Plate                                   | 1                                |                          |
| Install N       | lotes: (                                        | Overlay       | × Rep       | olacem    | ent 🗸              | Dril                                                      | ı            | Cut ×                                                |                                  |                          |
| Step            |                                                 | l             | Description |           |                    |                                                           | illustration |                                                      |                                  |                          |
| 1               | Identify the grille & hardware with parts list. |               |             |           |                    |                                                           |              |                                                      |                                  |                          |
| 2018 TOY        | OTA TU                                          | NDRA,TAC      | OMA TSS LC  | OGO INS   | STALLATIC          | N:                                                        |              |                                                      |                                  |                          |
| 1. Disconnect n | egative battery                                 | derminal.     |             | 2. Remove | e access panel (Tu | undra only) and                                           | disconnect   | 3. Remove TSS sensor monotone to the TOP side orient | adule and harmatation of the sec | ess from factory grille. |
|                 | Ö                                               |               |             |           |                    |                                                           |              |                                                      |                                  |                          |