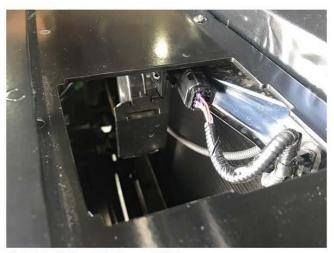

8. Press harness cable mounts into bracket as shown.

9. Install OEM. front logo as shown. Do not force logo into the logo mounting plate. Insert the lower tabs First, then the upper tabs.

10. Install grille to vehicle. Connect TSS harness.

11. Replace access cover (Trunda Only)

12. Reconnect negative battery terminal.

The instruction here is for your reference only. You may need to bend the grille a little bit to adjust to fit. We strongly recommend the professional installer for best result. We are not responsible for any damage caused by the installation. Thank you for choosing our product!