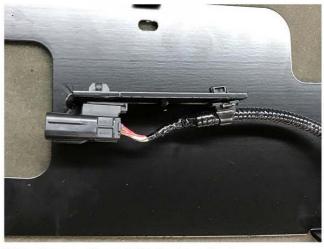

 Install factory TSS sensor to mounting plate. Use supplied (4) #10 screws, washers and lock nuts. Torque to 30 in-lbs.

6. Install supplied 4 spacers as shown

## **Grille Installation Instruction**

Rev. 190701

Part#

GR20GFJ31 T/H

Application

For 2018-2019 Toyota Tacoma Main Upper with front sensor TSS

7. Install complete assembly to mounting studs with spacers in place. Use (4) #10 lock nuts andTorque to 30 in- lbs. Note orentation of TOP sdie of module. Connect harness to module, press harness cable mounts into position as shown.