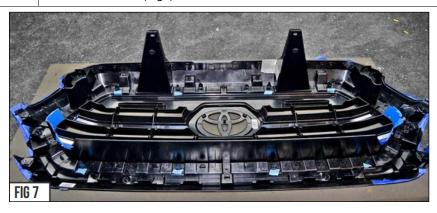

5

Using both hands firmly grasp the grille and with a firm tug on both sides will release clips at bottom of grill. The Grille should now be free to pull away from truck. (Fig 5-6)

- 6 Flip the grille assembly over and place on a flat cushioned surface or foam pad to begin disassembly.(Fig7)
- 7 Use Phillips head screwdriver to remove (9) #8 screws located around the grille assembly perimeter that secures the inner shell to outer shell.(Fig8)