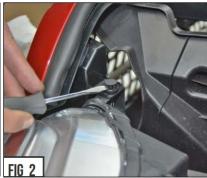

### **Grille Installation Instruction**

Rev. 190701

| Part# | GR20GFJ31<br>T/H                                                                                 | Application | For 2018-2019 Toyota Tacoma Main Upper with front sensor TSS |  |  |
|-------|--------------------------------------------------------------------------------------------------|-------------|--------------------------------------------------------------|--|--|
| 2     | Turn off engine and chalk tires with stop block. Open Hood. (Fig 1)                              |             |                                                              |  |  |
| 3     | With the hood open, near the main head lamps, identify and remove (2) plastic push pins. (Fig 2) |             |                                                              |  |  |
| 4     | Identify and remove (2) 10mm bolts. (Fig 2-4)                                                    |             |                                                              |  |  |