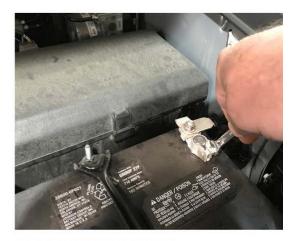

#### **Grille Installation Instruction**

| AUTO            | PARTS SPECIALIS                                 | T INC.        | Gr          | ille l    | nstall             | ation                                                     | Inst         | truction                                             | Rev.                             | 190701                   |
|-----------------|-------------------------------------------------|---------------|-------------|-----------|--------------------|-----------------------------------------------------------|--------------|------------------------------------------------------|----------------------------------|--------------------------|
| Part#           |                                                 | 0GFJ31<br>Г/Н | Applica     | 11()(1    |                    | or 2018-2019 Toyota Tacoma Main Upper with ont sensor TSS |              |                                                      |                                  |                          |
|                 | Iter                                            | n Par         | t Name      | QTY       | Descr              | iption                                                    | Item         | Part Name                                            | QTY                              | Description              |
|                 | 1                                               | Mesh G        | rille       | 1         | Stainles           | s steel                                                   | 5            | Hex Flange Nut                                       | 4                                | M4                       |
| Parts Li        | <b>st</b> 2                                     | Lock N        | Lock Nut    |           | 10#                |                                                           | 6            | Nylon Spacer                                         | 4                                |                          |
|                 | 3                                               | Flat Wa       | Flat Washer |           | ⊄ 16x ⊄ 6.5x1      |                                                           | 7            | Flat Washer                                          | 8                                | ⊄ 25x ⊄ 5x1              |
|                 | 4                                               | Bolts         | Bolts       |           | M4x20              |                                                           | 8            | Top Mounting Plate                                   | 1                                |                          |
| Install N       | lotes: (                                        | Overlay       | × Rep       | olacem    | ent 🗸              | Dril                                                      | ı            | Cut ×                                                |                                  |                          |
| Step            |                                                 | l             | Description |           |                    |                                                           | illustration |                                                      |                                  |                          |
| 1               | Identify the grille & hardware with parts list. |               |             |           |                    |                                                           |              |                                                      |                                  |                          |
| 2018 TOY        | OTA TU                                          | NDRA,TAC      | OMA TSS LC  | OGO INS   | STALLATIC          | N:                                                        |              |                                                      |                                  |                          |
| 1. Disconnect n | egative battery                                 | derminal.     |             | 2. Remove | e access panel (Tu | undra only) and                                           | disconnect   | 3. Remove TSS sensor monotone to the TOP side orient | adule and harmatation of the sec | ess from factory grille. |
|                 | Ö                                               |               |             |           |                    |                                                           |              |                                                      |                                  |                          |