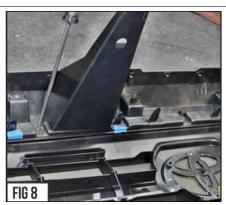

5

Using both hands firmly grasp the grille and with a firm tug on both sides will release clips at bottom of grill. The Grille should now be free to pull away from truck. (Fig 5-6)

- 6 Flip the grille assembly over and place on a flat cushioned surface or foam pad to begin disassembly.(Fig7)
- 7 Use Phillips head screwdriver to remove (9) #8 screws located around the grille assembly perimeter that secures the inner shell to outer shell.(Fig8)