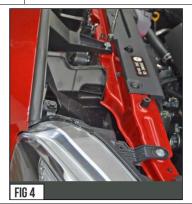

### **Grille Installation Instruction**

Rev. 190701

| Part# | GR20GFJ31<br>T/H                                                                                 | Application | For 2018-2019 Toyota Tacoma Main Upper with front sensor TSS |  |  |
|-------|--------------------------------------------------------------------------------------------------|-------------|--------------------------------------------------------------|--|--|
| 2     | Turn off engine and chalk tires with stop block. Open Hood. (Fig 1)                              |             |                                                              |  |  |
| 3     | With the hood open, near the main head lamps, identify and remove (2) plastic push pins. (Fig 2) |             |                                                              |  |  |
| 4     | Identify and remove (2) 10mm bolts. (Fig 2-4)                                                    |             |                                                              |  |  |