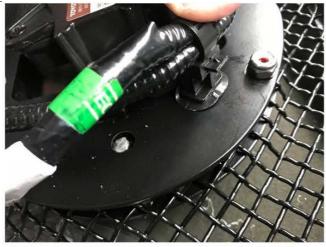

4. Remove harness and connector from factory grille tabs.

#### **Grille Installation Instruction**

| AUTO            | PARTS SPECIALIS                                 | T INC.        | Gr          | ille l    | nstall             | ation                                                     | Inst         | truction                                             | Rev.                             | 190701                   |
|-----------------|-------------------------------------------------|---------------|-------------|-----------|--------------------|-----------------------------------------------------------|--------------|------------------------------------------------------|----------------------------------|--------------------------|
| Part#           |                                                 | 0GFJ31<br>Г/Н | Applica     | 11()(1    |                    | or 2018-2019 Toyota Tacoma Main Upper with ont sensor TSS |              |                                                      |                                  |                          |
|                 | Iter                                            | n Par         | t Name      | QTY       | Descr              | iption                                                    | Item         | Part Name                                            | QTY                              | Description              |
|                 | 1                                               | Mesh G        | rille       | 1         | Stainles           | s steel                                                   | 5            | Hex Flange Nut                                       | 4                                | M4                       |
| Parts Li        | <b>st</b> 2                                     | Lock N        | Lock Nut    |           | 10#                |                                                           | 6            | Nylon Spacer                                         | 4                                |                          |
|                 | 3                                               | Flat Wa       | Flat Washer |           | ⊄ 16x ⊄ 6.5x1      |                                                           | 7            | Flat Washer                                          | 8                                | ⊄ 25x ⊄ 5x1              |
|                 | 4                                               | Bolts         | Bolts       |           | M4x20              |                                                           | 8            | Top Mounting Plate                                   | 1                                |                          |
| Install N       | lotes: (                                        | Overlay       | × Rep       | olacem    | ent 🗸              | Dril                                                      | ı            | Cut ×                                                |                                  |                          |
| Step            |                                                 | l             | Description |           |                    |                                                           | illustration |                                                      |                                  |                          |
| 1               | Identify the grille & hardware with parts list. |               |             |           |                    |                                                           |              |                                                      |                                  |                          |
| 2018 TOY        | OTA TU                                          | NDRA,TAC      | OMA TSS LC  | OGO INS   | STALLATIC          | N:                                                        |              |                                                      |                                  |                          |
| 1. Disconnect n | egative battery                                 | derminal.     |             | 2. Remove | e access panel (Tu | undra only) and                                           | disconnect   | 3. Remove TSS sensor monotone to the TOP side orient | adule and harmatation of the sec | ess from factory grille. |
|                 | Ö                                               |               |             |           |                    |                                                           |              |                                                      |                                  |                          |