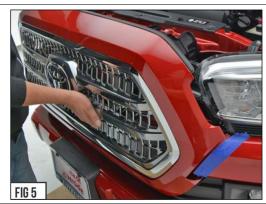

5

Using both hands firmly grasp the grille and with a firm tug on both sides will release clips at bottom of grill. The Grille should now be free to pull away from truck. (Fig 5-6)

- 6 Flip the grille assembly over and place on a flat cushioned surface or foam pad to begin disassembly.(Fig7)
- 7 Use Phillips head screwdriver to remove (9) #8 screws located around the grille assembly perimeter that secures the inner shell to outer shell.(Fig8)