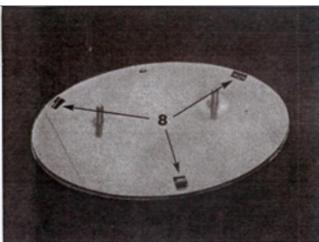

Rev. 141001

| Part#                                                | GR20GFF35T                                                                                                                                                                                                                                                                                               |                                                                                                                                           | Application |     | 08~09 Toyota Avalon 2pcs - Stainless Steel Mesh Grille |              |                                    |     |             |  |
|------------------------------------------------------|----------------------------------------------------------------------------------------------------------------------------------------------------------------------------------------------------------------------------------------------------------------------------------------------------------|-------------------------------------------------------------------------------------------------------------------------------------------|-------------|-----|--------------------------------------------------------|--------------|------------------------------------|-----|-------------|--|
|                                                      | Item                                                                                                                                                                                                                                                                                                     | Part                                                                                                                                      | Name        | QTY | Description                                            | Item         | Part Name                          | QTY | Description |  |
|                                                      | 1                                                                                                                                                                                                                                                                                                        | Mesh Grille                                                                                                                               |             | 1   | Stainless steel                                        | 7            | Universal 3 Hole Mounting Brackets | 2   |             |  |
|                                                      | 2                                                                                                                                                                                                                                                                                                        | Studs                                                                                                                                     |             | 6   | 6-32×2"                                                | 8            | Top Mounting Plate                 | 1   |             |  |
| Parts Li                                             | <b>st</b> 3                                                                                                                                                                                                                                                                                              | K-Lock Nuts                                                                                                                               |             | 15  | 5 6-32                                                 |              | Emblem Mounting Plate              | 1   |             |  |
|                                                      | 4                                                                                                                                                                                                                                                                                                        | Black Washers                                                                                                                             |             | 6   |                                                        | 10           | Hole Drilling Template             | 1   |             |  |
|                                                      | 5                                                                                                                                                                                                                                                                                                        | Small Washers                                                                                                                             |             | 15  |                                                        | 11           | Double Faced Tape                  | 1   |             |  |
|                                                      | 6                                                                                                                                                                                                                                                                                                        | Truss Head Tapping<br>Screws                                                                                                              |             | 8   | 8×3/4"                                                 |              |                                    |     |             |  |
| Install Notes: Overlay V Replacement V Drill V Cut V |                                                                                                                                                                                                                                                                                                          |                                                                                                                                           |             |     |                                                        |              |                                    |     |             |  |
| Step                                                 |                                                                                                                                                                                                                                                                                                          | Des                                                                                                                                       | scription   |     |                                                        | illustration |                                    |     |             |  |
| 1                                                    | Identify the grille & hardware with parts list.                                                                                                                                                                                                                                                          |                                                                                                                                           |             |     |                                                        |              |                                    |     |             |  |
| 2                                                    |                                                                                                                                                                                                                                                                                                          | Open the hood and push down on the centers of the plastic push fasteners to release them. Remove radiator cover (save for modifications). |             |     |                                                        |              |                                    |     |             |  |
| 3                                                    |                                                                                                                                                                                                                                                                                                          | Remove the 10mm hex head bolts (one each side) from the top of the factory grille. Remove the center push pin at the top of the grille.   |             |     |                                                        |              |                                    |     |             |  |
|                                                      |                                                                                                                                                                                                                                                                                                          |                                                                                                                                           |             |     |                                                        |              |                                    |     |             |  |
| 4                                                    | Unclip th                                                                                                                                                                                                                                                                                                | Unclip the lower edge of the factory grille and remove it from the bumper cover.                                                          |             |     |                                                        |              |                                    |     |             |  |
| 5                                                    | Cut out the supplied template and align it where shown on the bumper cover grille opening (the notches in the template will fit into raised portions of the bumper cover). Mark the hole locations with an awl or similar pointed tool, then flip the template over and mark driver side mounting holes. |                                                                                                                                           |             |     |                                                        |              |                                    |     |             |  |