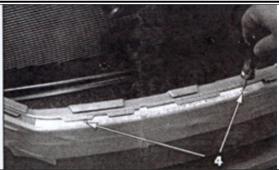

Rev. 141001

| Part# | GR20GFF35T         | Application       | 08~09 Toyota Avalon 2pcs - Stainless Steel Mesh Grille                                                                                                                                                                                 |
|-------|--------------------|-------------------|----------------------------------------------------------------------------------------------------------------------------------------------------------------------------------------------------------------------------------------|
|       |                    |                   |                                                                                                                                                                                                                                        |
| 17    |                    |                   | ure the top outer edges of the grille (align the sides of the grille so that they he grille opening).                                                                                                                                  |
| 18    | them to self tap i | nto the plastic c | llips bit to install the #8 $\times$ 3/4 $^{\prime\prime}$ black truss head screws, carefully allowing cover. DO NOT OVERTIGHTEN! Once the screws have started to self tap, screw driver until the plastic is tight against the plate. |
|       |                    | 3                 |                                                                                                                                                                                                                                        |
| 10    | Installation compl | eted!!!           | <b>Q</b>                                                                                                                                                                                                                               |

The instruction here is for your reference only. You may need to bend the billet grille bars or tabs a little bit to adjust to fit. We strongly recommend the professional installer for best result.

Please use masking tape and tape the OEM grille shell along the edge to protect your vehicle during installation.