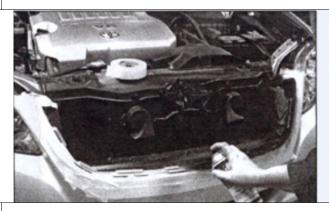

Rev. 141001

Part#

10

GR20GFF35T

Application

08~09 Toyota Avalon 2pcs - Stainless Steel Mesh Grille

- Use masking tape to tape around the factory grille opening 3/8 " inside from the face of the bumper cover. Use flat or semi-gloss black paint and paint everything inside the taped factory grille opening that will be visible through the mesh grille.
- 7 Carefully remove the emblem from the OEM grille by unclipping it.