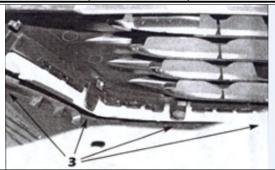

Rev. 141001

| Part# | GR20GFF35T         | Application       | 08~09 Toyota Avalon 2pcs - Stainless Steel Mesh Grille                                                                                                                                                                                 |
|-------|--------------------|-------------------|----------------------------------------------------------------------------------------------------------------------------------------------------------------------------------------------------------------------------------------|
|       |                    |                   |                                                                                                                                                                                                                                        |
| 17    |                    |                   | ure the top outer edges of the grille (align the sides of the grille so that they he grille opening).                                                                                                                                  |
| 18    | them to self tap i | nto the plastic c | llips bit to install the #8 $\times$ 3/4 $^{\prime\prime}$ black truss head screws, carefully allowing cover. DO NOT OVERTIGHTEN! Once the screws have started to self tap, screw driver until the plastic is tight against the plate. |
|       |                    | 3                 |                                                                                                                                                                                                                                        |
| 10    | Installation compl | eted!!!           | <b>Q</b>                                                                                                                                                                                                                               |