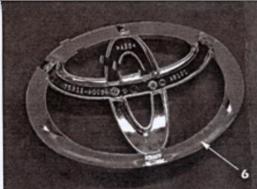

Rev. 141001

Part#

10

GR20GFF35T

Application

08~09 Toyota Avalon 2pcs - Stainless Steel Mesh Grille

- Use masking tape to tape around the factory grille opening 3/8 " inside from the face of the bumper cover. Use flat or semi-gloss black paint and paint everything inside the taped factory grille opening that will be visible through the mesh grille.
- 7 Carefully remove the emblem from the OEM grille by unclipping it.

- 8 Clean the back of the emblem and install the supplied double faced tape.
- Peel off the double faced tape backing, align the mounting tabs through the slots in the emblem backing plate and press the emblem firmly in place to set the tape.