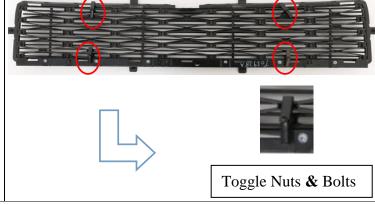

## PATENT PRODUCT Grille Installation Instruction

Rev. 190301

| Part#                  | GR20FEI78C/J/S                                                                                                                                                                                                                                                                                                        |                                                                                                                                                                                             | Application   |  | n For 2 | For 2014-2019 Toyota 4Runner Not For Limited Edition |              |      |           |     |              |  |
|------------------------|-----------------------------------------------------------------------------------------------------------------------------------------------------------------------------------------------------------------------------------------------------------------------------------------------------------------------|---------------------------------------------------------------------------------------------------------------------------------------------------------------------------------------------|---------------|--|---------|------------------------------------------------------|--------------|------|-----------|-----|--------------|--|
|                        |                                                                                                                                                                                                                                                                                                                       | Item                                                                                                                                                                                        | Part Name     |  | QTY     | TY Descrip                                           |              | Item | Part Name | QTY | Description  |  |
| Parts L                | ist                                                                                                                                                                                                                                                                                                                   | 1                                                                                                                                                                                           | Billet Grille |  | 1       | Stainless steel                                      |              | 3    | Bolt      | 4   | 6#-32x1 1/2" |  |
|                        |                                                                                                                                                                                                                                                                                                                       | 2                                                                                                                                                                                           | Toggle Nut    |  | 4       | 6#-32                                                |              |      |           |     |              |  |
| Install Notes: Overlay |                                                                                                                                                                                                                                                                                                                       |                                                                                                                                                                                             |               |  |         |                                                      |              |      |           |     |              |  |
| Step                   | Description                                                                                                                                                                                                                                                                                                           |                                                                                                                                                                                             |               |  |         |                                                      | illustration |      |           |     |              |  |
| 1                      | Identify the grille & hardware with parts list.                                                                                                                                                                                                                                                                       |                                                                                                                                                                                             |               |  |         |                                                      |              |      | :         |     |              |  |
| 2                      | Optional (for vehicles with black plastic cover under hood), Pop hood, remove the black plastic cover (on top of OEM grille / front panel) from vehicle. This will allow access to the rear of the grille shell. If you are still unable to access the rear, remove the grille shell and reattach after installation. |                                                                                                                                                                                             |               |  |         |                                                      |              |      |           |     |              |  |
| 3                      |                                                                                                                                                                                                                                                                                                                       | Center the billet grille into the opening of the factory grille shell. Secure the bolt to the threaded holes on the front of the grille.Be sure the bolts are through the OEM grille shell. |               |  |         |                                                      |              |      |           |     |              |  |
|                        |                                                                                                                                                                                                                                                                                                                       |                                                                                                                                                                                             |               |  |         |                                                      |              |      |           |     |              |  |

Secure billet grille using the toggle nuts from the 4 back side of the OEM grille shell.

- 5 Make sure the billet grille is centered and tighten the fasteners.
- 6 Reinstall the black plastic cover which was removed in step 2.