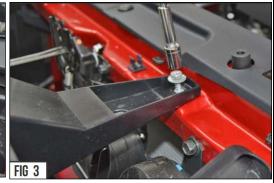

11. Replace access cover (Trunda Only)

12. Reconnect negative battery terminal.

Rev. 191101

| Part# | GR20DFJ31D                                                                                       | Application | For 2018-2020 Toyota Tacoma Main Upper with front sensor TSS |  |  |  |  |
|-------|--------------------------------------------------------------------------------------------------|-------------|--------------------------------------------------------------|--|--|--|--|
| 2     | Turn off engine and chalk tires with stop block. Open Hood. (Fig 1)                              |             |                                                              |  |  |  |  |
| 3     | With the hood open, near the main head lamps, identify and remove (2) plastic push pins. (Fig 2) |             |                                                              |  |  |  |  |
| 4     | Identify and remove (2) 10mm bolts. (Fig 2-4)                                                    |             |                                                              |  |  |  |  |