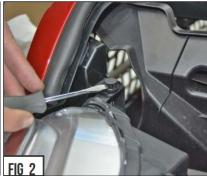

11. Replace access cover (Trunda Only)

12. Reconnect negative battery terminal.

Rev. 191101

| Part# | GR20DFJ31D                                                                                       | Application | For 2018-2020 Toyota Tacoma Main Upper with front sensor TSS |  |  |  |  |
|-------|--------------------------------------------------------------------------------------------------|-------------|--------------------------------------------------------------|--|--|--|--|
| 2     | Turn off engine and chalk tires with stop block. Open Hood. (Fig 1)                              |             |                                                              |  |  |  |  |
| 3     | With the hood open, near the main head lamps, identify and remove (2) plastic push pins. (Fig 2) |             |                                                              |  |  |  |  |
| 4     | Identify and remove (2) 10mm bolts. (Fig 2-4)                                                    |             |                                                              |  |  |  |  |