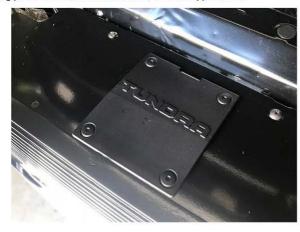

Rev. 191101

|                                                                                                                                                                                                                              | J PANTS | SPECIALIST IN |               |            |             |                 |                 |                    |               |                       |                                  |                | 191101                  |
|------------------------------------------------------------------------------------------------------------------------------------------------------------------------------------------------------------------------------|---------|---------------|---------------|------------|-------------|-----------------|-----------------|--------------------|---------------|-----------------------|----------------------------------|----------------|-------------------------|
| Part# GR20DFJ31D Application For 2018-2020 Toyota Tacoma Main Upper with front sensor TSS                                                                                                                                    |         |               |               |            |             |                 |                 |                    |               |                       |                                  |                |                         |
|                                                                                                                                                                                                                              |         | Item          | Part          | Name       | QTY         | Descr           | iption          | Item               | Pa            | rt Nam                | ne                               | QTY            | Description             |
|                                                                                                                                                                                                                              |         | 1             | Rivet Gril    | le         | 1           | Stainles        | s steel         | 5                  | Hex Flan      | ge Nut                |                                  | 4              | M4                      |
| Parts Li                                                                                                                                                                                                                     | ist     | 2             | Lock Nut      |            | 14          | 10#             |                 | 6                  | Nylon Spacer  |                       |                                  | 4              |                         |
|                                                                                                                                                                                                                              |         | 3             | Flat Washer   |            | 9           | ⊄ 16x ⊄         | 6.5x1           | 7                  | Flat Washer   |                       | 8                                | ⊄ 25x ⊄ 5x1    |                         |
|                                                                                                                                                                                                                              | 4 Bolts |               |               | 4 M4x20    |             |                 | 8               | Top Mounting Plate |               | 1                     |                                  |                |                         |
| Install N                                                                                                                                                                                                                    | lote    | es: Ov        | verlay        | Rep        | laceme      | nt  √           | Dril            | ı ×                | C             | ut [                  | ×                                |                |                         |
| Step                                                                                                                                                                                                                         |         |               | De            | escription |             |                 |                 |                    |               | illusti               | ration                           |                |                         |
| 1 Identify the grille & hardware with parts list.  2018 TOYOTA TUNDRA, TACOMA TSS LOGO INSTALLATION:                                                                                                                         |         |               |               |            |             |                 |                 |                    |               |                       |                                  |                |                         |
| 1. Disconnect no                                                                                                                                                                                                             | egative | battery term  | Louis (Maria) |            | 2. Remove a | ccess panel (Tu | undra only) and | disconnect         | TSS harness . | 3. Remove<br>Note the | TSS sensor mo<br>TOP side orient | dule and harme | ss from factory grille. |
| 4. Remove harness and connector from factory grille tabs.  5. Install factory TSS sensor to mounting plate. Use supplied (4) #10 screws, washers and lock nuts. Torque to 30 in-lbs.  6. Install supplied 4 spacers as shown |         |               |               |            |             |                 |                 |                    |               |                       |                                  |                |                         |