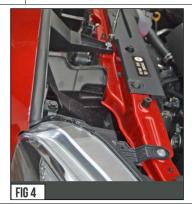

11. Replace access cover (Trunda Only)

12. Reconnect negative battery terminal.

Rev. 191101

| Part# | GR20DFJ31D                                                                                       | Application | For 2018-2020 Toyota Tacoma Main Upper with front sensor TSS |  |  |  |  |
|-------|--------------------------------------------------------------------------------------------------|-------------|--------------------------------------------------------------|--|--|--|--|
| 2     | Turn off engine and chalk tires with stop block. Open Hood. (Fig 1)                              |             |                                                              |  |  |  |  |
| 3     | With the hood open, near the main head lamps, identify and remove (2) plastic push pins. (Fig 2) |             |                                                              |  |  |  |  |
| 4     | Identify and remove (2) 10mm bolts. (Fig 2-4)                                                    |             |                                                              |  |  |  |  |