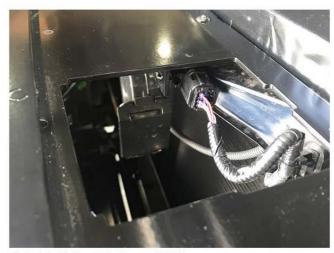

8. Press harness cable mounts into bracket as shown.

9. Install OEM. front logo as shown. Do not force logo into the logo mounting plate. Insert the lower tabs First, then the upper tabs.

10. Install grille to vehicle. Connect TSS harness.

11. Replace access cover (Trunda Only)

12. Reconnect negative battery terminal.

Rev. 191101

| Part# | GR20DFJ31D                                                                                       | Application | For 2018-2020 Toyota Tacoma Main Upper with front sensor TSS |  |  |  |  |
|-------|--------------------------------------------------------------------------------------------------|-------------|--------------------------------------------------------------|--|--|--|--|
| 2     | Turn off engine and chalk tires with stop block. Open Hood. (Fig 1)                              |             |                                                              |  |  |  |  |
| 3     | With the hood open, near the main head lamps, identify and remove (2) plastic push pins. (Fig 2) |             |                                                              |  |  |  |  |
| 4     | Identify and remove (2) 10mm bolts. (Fig 2-4)                                                    |             |                                                              |  |  |  |  |