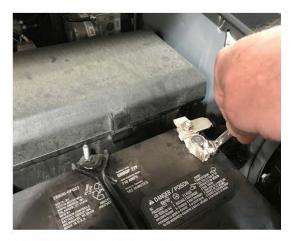

Rev. 191101

|                                                                                                                                                                                                                              | J PANTS | SPECIALIST IN |               |            |             |                 |                 |                    |               |                       |                                  |                | 191101                  |
|------------------------------------------------------------------------------------------------------------------------------------------------------------------------------------------------------------------------------|---------|---------------|---------------|------------|-------------|-----------------|-----------------|--------------------|---------------|-----------------------|----------------------------------|----------------|-------------------------|
| Part# GR20DFJ31D Application For 2018-2020 Toyota Tacoma Main Upper with front sensor TSS                                                                                                                                    |         |               |               |            |             |                 |                 |                    |               |                       |                                  |                |                         |
|                                                                                                                                                                                                                              |         | Item          | Part          | Name       | QTY         | Descr           | iption          | Item               | Pa            | rt Nam                | ne                               | QTY            | Description             |
|                                                                                                                                                                                                                              |         | 1             | Rivet Gril    | le         | 1           | Stainles        | s steel         | 5                  | Hex Flan      | ge Nut                |                                  | 4              | M4                      |
| Parts Li                                                                                                                                                                                                                     | ist     | 2             | Lock Nut      |            | 14          | 10#             |                 | 6                  | Nylon Spacer  |                       |                                  | 4              |                         |
|                                                                                                                                                                                                                              |         | 3             | Flat Washer   |            | 9           | ⊄ 16x ⊄         | 6.5x1           | 7                  | Flat Washer   |                       | 8                                | ⊄ 25x ⊄ 5x1    |                         |
|                                                                                                                                                                                                                              | 4 Bolts |               |               | 4 M4x20    |             |                 | 8               | Top Mounting Plate |               | 1                     |                                  |                |                         |
| Install N                                                                                                                                                                                                                    | lote    | es: Ov        | verlay        | Rep        | laceme      | nt  √           | Dril            | ı ×                | C             | ut [                  | ×                                |                |                         |
| Step                                                                                                                                                                                                                         |         |               | De            | escription |             |                 |                 |                    |               | illusti               | ration                           |                |                         |
| 1 Identify the grille & hardware with parts list.  2018 TOYOTA TUNDRA, TACOMA TSS LOGO INSTALLATION:                                                                                                                         |         |               |               |            |             |                 |                 |                    |               |                       |                                  |                |                         |
| 1. Disconnect no                                                                                                                                                                                                             | egative | battery term  | Louis (Maria) |            | 2. Remove a | ccess panel (Tu | undra only) and | disconnect         | TSS harness . | 3. Remove<br>Note the | TSS sensor mo<br>TOP side orient | dule and harme | ss from factory grille. |
| 4. Remove harness and connector from factory grille tabs.  5. Install factory TSS sensor to mounting plate. Use supplied (4) #10 screws, washers and lock nuts. Torque to 30 in-lbs.  6. Install supplied 4 spacers as shown |         |               |               |            |             |                 |                 |                    |               |                       |                                  |                |                         |