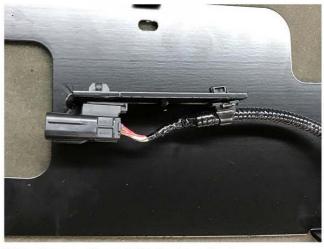

Rev. 191101

|                                                                                                                                                                                                                              | J PANTS | SPECIALIST IN |               |            |             |                 |                 |                    |               |                       |                                  |                | 191101                  |
|------------------------------------------------------------------------------------------------------------------------------------------------------------------------------------------------------------------------------|---------|---------------|---------------|------------|-------------|-----------------|-----------------|--------------------|---------------|-----------------------|----------------------------------|----------------|-------------------------|
| Part# GR20DFJ31D Application For 2018-2020 Toyota Tacoma Main Upper with front sensor TSS                                                                                                                                    |         |               |               |            |             |                 |                 |                    |               |                       |                                  |                |                         |
|                                                                                                                                                                                                                              |         | Item          | Part          | Name       | QTY         | Descr           | iption          | Item               | Pa            | rt Nam                | ne                               | QTY            | Description             |
|                                                                                                                                                                                                                              |         | 1             | Rivet Gril    | le         | 1           | Stainles        | s steel         | 5                  | Hex Flan      | ge Nut                |                                  | 4              | M4                      |
| Parts Li                                                                                                                                                                                                                     | ist     | 2             | Lock Nut      |            | 14          | 10#             |                 | 6                  | Nylon Spacer  |                       |                                  | 4              |                         |
|                                                                                                                                                                                                                              |         | 3             | Flat Washer   |            | 9           | ⊄ 16x ⊄         | 6.5x1           | 7                  | Flat Washer   |                       | 8                                | ⊄ 25x ⊄ 5x1    |                         |
|                                                                                                                                                                                                                              | 4 Bolts |               |               | 4 M4x20    |             |                 | 8               | Top Mounting Plate |               | 1                     |                                  |                |                         |
| Install N                                                                                                                                                                                                                    | lote    | es: Ov        | verlay        | Rep        | laceme      | nt  √           | Dril            | ı ×                | C             | ut [                  | ×                                |                |                         |
| Step                                                                                                                                                                                                                         |         |               | De            | escription |             |                 |                 |                    |               | illusti               | ration                           |                |                         |
| 1 Identify the grille & hardware with parts list.  2018 TOYOTA TUNDRA, TACOMA TSS LOGO INSTALLATION:                                                                                                                         |         |               |               |            |             |                 |                 |                    |               |                       |                                  |                |                         |
| 1. Disconnect no                                                                                                                                                                                                             | egative | battery term  | Louis (Maria) |            | 2. Remove a | ccess panel (Tu | undra only) and | disconnect         | TSS harness . | 3. Remove<br>Note the | TSS sensor mo<br>TOP side orient | dule and harme | ss from factory grille. |
| 4. Remove harness and connector from factory grille tabs.  5. Install factory TSS sensor to mounting plate. Use supplied (4) #10 screws, washers and lock nuts. Torque to 30 in-lbs.  6. Install supplied 4 spacers as shown |         |               |               |            |             |                 |                 |                    |               |                       |                                  |                |                         |

Rev. 191101

Part#

GR20DFJ31D

**Application** 

For 2018-2020 Toyota Tacoma Main Upper with front sensor TSS

7. Install complete assembly to mounting studs with spacers in place. Use (4) #10 lock nuts andTorque to 30 in- lbs. Note orentation of TOP sdie of module. Connect harness to module, press harness cable mounts into position as shown.