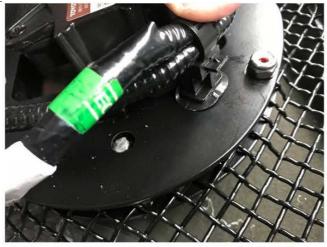

Rev. 191101

|                                                                                                                                                                                                                              | J PANTS | SPECIALIST IN |               |            |             |                 |                 |                    |               |                       |                                  |                | 191101                  |
|------------------------------------------------------------------------------------------------------------------------------------------------------------------------------------------------------------------------------|---------|---------------|---------------|------------|-------------|-----------------|-----------------|--------------------|---------------|-----------------------|----------------------------------|----------------|-------------------------|
| Part# GR20DFJ31D Application For 2018-2020 Toyota Tacoma Main Upper with front sensor TSS                                                                                                                                    |         |               |               |            |             |                 |                 |                    |               |                       |                                  |                |                         |
|                                                                                                                                                                                                                              |         | Item          | Part          | Name       | QTY         | Descr           | iption          | Item               | Pa            | rt Nam                | ne                               | QTY            | Description             |
|                                                                                                                                                                                                                              |         | 1             | Rivet Gril    | le         | 1           | Stainles        | s steel         | 5                  | Hex Flan      | ge Nut                |                                  | 4              | M4                      |
| Parts Li                                                                                                                                                                                                                     | ist     | 2             | Lock Nut      |            | 14          | 10#             |                 | 6                  | Nylon Spacer  |                       |                                  | 4              |                         |
|                                                                                                                                                                                                                              |         | 3             | Flat Washer   |            | 9           | ⊄ 16x ⊄         | 6.5x1           | 7                  | Flat Washer   |                       | 8                                | ⊄ 25x ⊄ 5x1    |                         |
|                                                                                                                                                                                                                              | 4 Bolts |               |               | 4 M4x20    |             |                 | 8               | Top Mounting Plate |               | 1                     |                                  |                |                         |
| Install N                                                                                                                                                                                                                    | lote    | es: Ov        | verlay        | Rep        | laceme      | nt  √           | Dril            | ı ×                | C             | ut [                  | ×                                |                |                         |
| Step                                                                                                                                                                                                                         |         |               | De            | escription |             |                 |                 |                    |               | illusti               | ration                           |                |                         |
| 1 Identify the grille & hardware with parts list.  2018 TOYOTA TUNDRA, TACOMA TSS LOGO INSTALLATION:                                                                                                                         |         |               |               |            |             |                 |                 |                    |               |                       |                                  |                |                         |
| 1. Disconnect no                                                                                                                                                                                                             | egative | battery term  | Louis (Maria) |            | 2. Remove a | ccess panel (Tu | undra only) and | disconnect         | TSS harness . | 3. Remove<br>Note the | TSS sensor mo<br>TOP side orient | dule and harme | ss from factory grille. |
| 4. Remove harness and connector from factory grille tabs.  5. Install factory TSS sensor to mounting plate. Use supplied (4) #10 screws, washers and lock nuts. Torque to 30 in-lbs.  6. Install supplied 4 spacers as shown |         |               |               |            |             |                 |                 |                    |               |                       |                                  |                |                         |