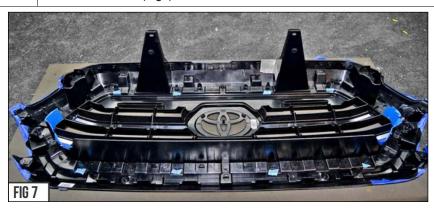

5

Using both hands firmly grasp the grille and with a firm tug on both sides will release clips at bottom of grill. The Grille should now be free to pull away from truck.(Fig 5-6)

- 6 Flip the grille assembly over and place on a flat cushioned surface or foam pad to begin disassembly.(Fig7)
- 7 Use Phillips head screwdriver to remove (9) #8 screws located around the grille assembly perimeter that secures the inner shell to outer shell.(Fig8)