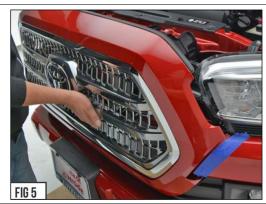

5

Using both hands firmly grasp the grille and with a firm tug on both sides will release clips at bottom of grill. The Grille should now be free to pull away from truck.(Fig 5-6)

- 6 Flip the grille assembly over and place on a flat cushioned surface or foam pad to begin disassembly.(Fig7)
- 7 Use Phillips head screwdriver to remove (9) #8 screws located around the grille assembly perimeter that secures the inner shell to outer shell.(Fig8)