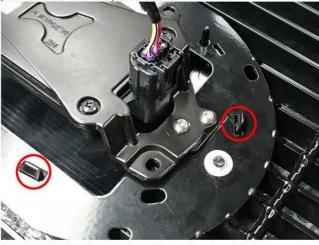

Rev. 191101

Part#

GR20DFJ31D

**Application** 

For 2018-2020 Toyota Tacoma Main Upper with front sensor TSS

7. Install complete assembly to mounting studs with spacers in place. Use (4) #10 lock nuts andTorque to 30 in- lbs. Note orentation of TOP sdie of module. Connect harness to module, press harness cable mounts into position as shown.

8. Press harness cable mounts into bracket as shown.

9. Install OEM. front logo as shown. Do not force logo into the logo mounting plate. Insert the lower tabs First, then the upper tabs.

10. Install grille to vehicle. Connect TSS harness.