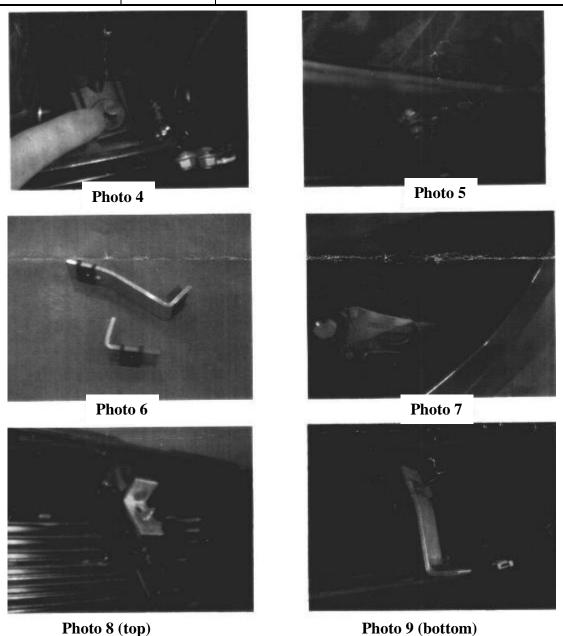

### Grille Installation Instruction

Part# GR19HGH96J For 2007-2009 Saturn Aura Application Photo 1 Photo 3 Photo 2 Move on to the lower section. Remove front license plate and drill out the two rivets mounting the license plate 10 bracket with a 3/16"drill bit. Remove the plastic splash pan from underneath the front of the vehicle by removing the 4 screws across the 11 front edge, and the 2 plastic push in clips, one on each side towards the rear of the pan. See photos 4 and 5. Release the plastic push in clips around the perimeter of the backside of the black plastic bumper grill insert 12 and push the grill out the back of the bumper. Install the 6 supplied tinnerman clips onto the slotted side of all 4 of the supplied brackets, and on the round 13 hole side of the 2 longer brackets as shown in photo 6. Cut off the factory mounting tabs along the bottom edge of the opening flush to the backside of the opening 14 with a sharp razor knife. There are 7 tabs that need to be removed. See photo 7. Attach the short brackets to the top mounting tabs of the grill, and the longer brackets to the bottom mounting tabs, loosely, using the 4 supplied screws with the smaller heads. The screws will go through the grill from the 15 front side and into the bracket that will be on the back. Photos 8 and 9 show the correct orientation of the brackets. Center the billet grill insert behind the opening, and attach the upper mounting brackets to the black plastic 16 shelf just above the opening using 2 of the supplied Phillips pan head screws. Mark and drill 2 1/8"holes in the bottom lip edge of the bumper for the 2 lower mounting brackets. Secure the 17 grill using the other two pan head screws. Tighten all mounting hardware. Re-install splash pan using factory hardware. Re-install front license plate 18 bracket using 2 (or all 4) of the supplied hex head, coarse thread silver screws. 19 Installation completed!!!