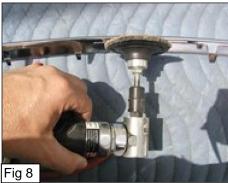

Seperate the back portion of the grille shell from the front section as shown. (Fig 6)

Grille Installation Instruction Rev. 180601 Part# GR12GEJ17T/H Application For 2003-2006 Lincoln Navigator Fig 6 7 Cut the plstic chrome clip tabs off the grille shell. (Fig 7) 8 Sand smooth the area where you cut the tabs off at. (Fig 8) 9 A view of the grille shell with plastic tabs removed from the backside. (Fig 9)