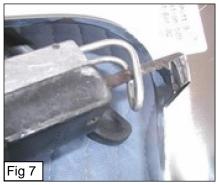

Seperate the back portion of the grille shell from the front section as shown. (Fig 6)

Grille Installation Instruction Rev. 180601 Part# GR12GEJ17T/H Application For 2003-2006 Lincoln Navigator Fig 6 7 Cut the plstic chrome clip tabs off the grille shell. (Fig 7) 8 Sand smooth the area where you cut the tabs off at. (Fig 8) 9 A view of the grille shell with plastic tabs removed from the backside. (Fig 9)