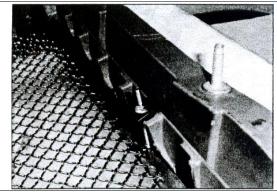

Thread a stud in each nut welded to the grille. Center the grille into the opening. Slide the L brackets on the mounting studs; the longer L 10 brackets install on each end. Secure the brackets with the flat washers and K-Lock nuts.