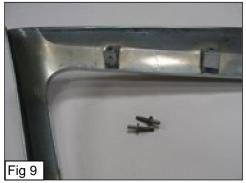

Seperate the back portion of the grille shell from the front section as shown. (Fig 6)

Grille Installation Instruction Rev. 180601 Part# GR12GEJ17T/H Application For 2003-2006 Lincoln Navigator Fig 6 7 Cut the plstic chrome clip tabs off the grille shell. (Fig 7) 8 Sand smooth the area where you cut the tabs off at. (Fig 8) 9 A view of the grille shell with plastic tabs removed from the backside. (Fig 9)