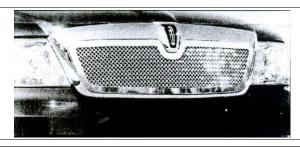

## Grille Installation Instruction

| Grille Insta                                         |                                                                                                                                                                                                        |              |             |           |                                 | allation Instruction |                    |     | Rev. 180601 |  |
|------------------------------------------------------|--------------------------------------------------------------------------------------------------------------------------------------------------------------------------------------------------------|--------------|-------------|-----------|---------------------------------|----------------------|--------------------|-----|-------------|--|
| Part#                                                | GR12                                                                                                                                                                                                   | 2GEJ17T/H    | Application |           | For 2003-2006 Lincoln Navigator |                      |                    |     |             |  |
|                                                      | Item                                                                                                                                                                                                   | Part Name    | QTY         | Descri    | ption                           | Item                 | Part Name          | QTY | Description |  |
| Parts Lis                                            | 1                                                                                                                                                                                                      | Mesh Grille  | 1           | Stainless | s steel                         | 4                    | Studs              | 7   | 6-32×1.5"   |  |
|                                                      | 2                                                                                                                                                                                                      | Flat Washers | 9           |           |                                 | 5                    | K-Lock Nuts        | 7   | 6-32        |  |
|                                                      | 3 L Brackets                                                                                                                                                                                           |              | 5 1/2"×1/2  |           | ıı                              | 6                    | L Brackets(longer) | 2   | 1/2"×3/4"   |  |
| Install Notes: Overlay × Replacement ✓ Drill ✓ Cut ✓ |                                                                                                                                                                                                        |              |             |           |                                 |                      |                    |     |             |  |
| Step                                                 | Description                                                                                                                                                                                            |              |             |           | illustration                    |                      |                    |     |             |  |
| 1                                                    | Identify the grille & hardware with parts list.                                                                                                                                                        |              |             |           |                                 |                      |                    |     |             |  |
| 2                                                    | Open the hood of the vehicle.                                                                                                                                                                          |              |             |           |                                 |                      |                    |     |             |  |
| 3                                                    | Remove the bolts that secure the grille shell to the hood. (Fig 1) Remove the four bolts on the hood underside that secure grille shell to hood. (Fig 2) Remove the grille shell from vehicle. (Fig 3) |              |             |           |                                 |                      |                    |     |             |  |
| Fig 1                                                |                                                                                                                                                                                                        |              |             |           |                                 |                      |                    |     |             |  |
| 4                                                    | Remove the threaded mounting studs from the back side of the grille shell. (Fig 4)                                                                                                                     |              |             |           |                                 |                      |                    |     |             |  |
| 5                                                    | Using a flat screwdriver press the plastic retainer tab in order to release grille center from chrome grille shell. (Fig 5)                                                                            |              |             |           |                                 |                      |                    |     |             |  |
|                                                      |                                                                                                                                                                                                        |              |             |           |                                 |                      |                    |     |             |  |