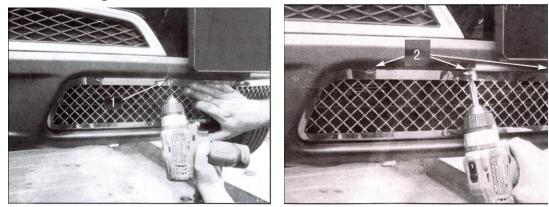

## Hardware

5--#6 $\times$ 1/2" Torx Pin Head Screws

- (1) Align the lower mesh grille assembly into place and use a 1/16 " drill bit to drill through the centers of the mounting tabs(as shown).
- (2) Install the supplied  $\#6 \times 1/2''$  Torx Pin Head Screws through the mounting tabs and into the bumper cover.