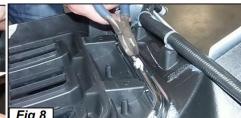

## **Grille Installation Instruction**

Rev. 190801

Part#

14

GR07GFC28 T/H

Application

For 2015-2019 GMC Yukon Main Upper /2015-2019 GMC Yukon Denali

- 9 Remove the plastic rivet located on the corners of the grille assembly securing it to the bumper. Discard clips. (Fig 7)
- Using a pair of pliers detach the 14 tabs that secure the grille assembly to the factory bumper. Detach the factory wiring harness clipped to the bumper/grille assembly. Separate the grille assembly from the bumper. (Fig 8)
- Place the grille assembly face down. Trace a line along the edge of the inner grille assembly as shown. (Fig 9) Using a cutting wheel or saw carefully cut along the line traced (Fig 9A). Remove and discard inner grille assembly.