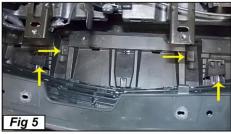

## **Grille Installation Instruction**

Rev. 190801

| Part#                                                                               | GR07GFC28<br>T/H                                                                                                                                                                                                                                                                                                                                             |                                                                                                                                                                                                                                                                                                                                                                       |      | Applica |           |                 | 2019 GMC Yukon Main Upper /2015-<br>C Yukon Denali |      |           |     |             |  |
|-------------------------------------------------------------------------------------|--------------------------------------------------------------------------------------------------------------------------------------------------------------------------------------------------------------------------------------------------------------------------------------------------------------------------------------------------------------|-----------------------------------------------------------------------------------------------------------------------------------------------------------------------------------------------------------------------------------------------------------------------------------------------------------------------------------------------------------------------|------|---------|-----------|-----------------|----------------------------------------------------|------|-----------|-----|-------------|--|
|                                                                                     |                                                                                                                                                                                                                                                                                                                                                              | Item                                                                                                                                                                                                                                                                                                                                                                  | Part | Name    | QTY       | Des             | cription                                           | Item | Part Name | QTY | Description |  |
| Parts Li                                                                            | iet                                                                                                                                                                                                                                                                                                                                                          | . 1 Mesh                                                                                                                                                                                                                                                                                                                                                              |      | lle     | 1         | Stainless steel |                                                    | 4    | Flat Nuts | 4   | 8#          |  |
| i aits L                                                                            | ısı                                                                                                                                                                                                                                                                                                                                                          | 2 Screws                                                                                                                                                                                                                                                                                                                                                              |      |         | 4 8#× 3   |                 | ."                                                 | 5    | Flat Nuts | 4   | 10#         |  |
|                                                                                     | 3 Screws                                                                                                                                                                                                                                                                                                                                                     |                                                                                                                                                                                                                                                                                                                                                                       |      | 4       | 4 10#× 1" |                 |                                                    |      |           |     |             |  |
| Install Notes: Overlay $\times$ Replacement $\sqrt{}$ Drill $\sqrt{}$ Cut $\sqrt{}$ |                                                                                                                                                                                                                                                                                                                                                              |                                                                                                                                                                                                                                                                                                                                                                       |      |         |           |                 |                                                    |      |           |     |             |  |
| Step                                                                                | Description                                                                                                                                                                                                                                                                                                                                                  |                                                                                                                                                                                                                                                                                                                                                                       |      |         |           |                 | illustration                                       |      |           |     |             |  |
| 1                                                                                   | Identify the grille & hardware with parts list.                                                                                                                                                                                                                                                                                                              |                                                                                                                                                                                                                                                                                                                                                                       |      |         |           |                 |                                                    |      |           |     |             |  |
| 2                                                                                   | Open hood and remove the 6 plastic push clips securing the plastic radiator shroud to the radiator core. Carefully use a flat head screwdriver to release the clip up, you can now remove the clips. Once all clips have been removed the plastic radiator shroud can be removed. (Fig 1)                                                                    |                                                                                                                                                                                                                                                                                                                                                                       |      |         |           |                 |                                                    |      |           |     |             |  |
| 3                                                                                   | Using your 10mm socket and ratchet remove the six (6) 10mm bolts securing the upper grille assembly to the radiator support. (Fig 2)                                                                                                                                                                                                                         |                                                                                                                                                                                                                                                                                                                                                                       |      |         |           |                 |                                                    |      |           |     |             |  |
| 4                                                                                   | Move to the sides of the front bumper and remove the six (6) 7mm bolts securing the lower bumper cover to the inner fender liner and fender. Turning the wheels will in will allow with additional room to remove the bolts. Repeat on opposite side of bumper. (Fig 3)                                                                                      |                                                                                                                                                                                                                                                                                                                                                                       |      |         |           |                 |                                                    |      |           |     |             |  |
| Fig 1                                                                               |                                                                                                                                                                                                                                                                                                                                                              |                                                                                                                                                                                                                                                                                                                                                                       |      |         |           |                 |                                                    |      |           |     |             |  |
| 5                                                                                   | Under the front bumper remove the eight (8) 10mm bolts securing the bottom of the bumper to the chassis. Two in the center and three (3) on each side. Finally detach the lower wiring harness clips securing the lower wiring harness to the bumper. (Fig 4)                                                                                                |                                                                                                                                                                                                                                                                                                                                                                       |      |         |           |                 |                                                    |      |           |     |             |  |
| 6                                                                                   | Return to the top of the grille assembly, gently pull back on the top of the assembly to access the rear of the grille assembly. Disconnect the fog light wiring harness, then remove the two (2) 10mm securing the bumper to the chassis. Finally with your flat head screwdriver to depress the two lower tabs securing the bumper to the chassis. (Fig 5) |                                                                                                                                                                                                                                                                                                                                                                       |      |         |           |                 |                                                    |      |           |     |             |  |
| 7                                                                                   | on (                                                                                                                                                                                                                                                                                                                                                         | Firmly grasp the side of the bumper by the fender and carefully detach the end of the bumper from its retaining clip. Repeat on opposite side. With the help of an assistant. The front bumper can now be removed by pulling the entire bumper/ grill assembly away from the front of the vehicle. Place Grille/ Bumper assembly face down on a soft surface. (Fig 6) |      |         |           |                 |                                                    |      |           |     |             |  |