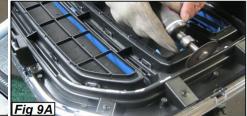

## **Grille Installation Instruction**

Rev. 190801

Part#

14

GR07GFC28 T/H

Application

For 2015-2019 GMC Yukon Main Upper /2015-2019 GMC Yukon Denali

- 9 Remove the plastic rivet located on the corners of the grille assembly securing it to the bumper. Discard clips. (Fig 7)
- Using a pair of pliers detach the 14 tabs that secure the grille assembly to the factory bumper. Detach the factory wiring harness clipped to the bumper/grille assembly. Separate the grille assembly from the bumper. (Fig 8)
- Place the grille assembly face down. Trace a line along the edge of the inner grille assembly as shown. (Fig 9) Using a cutting wheel or saw carefully cut along the line traced (Fig 9A). Remove and discard inner grille assembly.