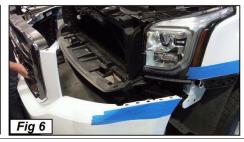

## **Grille Installation Instruction**

Rev. 190801

| Part#                                                                               | GR07GFC28<br>T/H                                                                                                                                                                                                                                                                                                                                             |                                                                                                                                                                                                                                                                                                                                                                       |      | Applica |           |                 | 2019 GMC Yukon Main Upper /2015-<br>C Yukon Denali |      |           |     |             |  |
|-------------------------------------------------------------------------------------|--------------------------------------------------------------------------------------------------------------------------------------------------------------------------------------------------------------------------------------------------------------------------------------------------------------------------------------------------------------|-----------------------------------------------------------------------------------------------------------------------------------------------------------------------------------------------------------------------------------------------------------------------------------------------------------------------------------------------------------------------|------|---------|-----------|-----------------|----------------------------------------------------|------|-----------|-----|-------------|--|
|                                                                                     |                                                                                                                                                                                                                                                                                                                                                              | Item                                                                                                                                                                                                                                                                                                                                                                  | Part | Name    | QTY       | Des             | cription                                           | Item | Part Name | QTY | Description |  |
| Parts Li                                                                            | iet                                                                                                                                                                                                                                                                                                                                                          | . 1 Mesh                                                                                                                                                                                                                                                                                                                                                              |      | lle     | 1         | Stainless steel |                                                    | 4    | Flat Nuts | 4   | 8#          |  |
| i aits L                                                                            | ısı                                                                                                                                                                                                                                                                                                                                                          | 2 Screws                                                                                                                                                                                                                                                                                                                                                              |      |         | 4 8#× 3   |                 | ."                                                 | 5    | Flat Nuts | 4   | 10#         |  |
|                                                                                     | 3 Screws                                                                                                                                                                                                                                                                                                                                                     |                                                                                                                                                                                                                                                                                                                                                                       |      | 4       | 4 10#× 1" |                 |                                                    |      |           |     |             |  |
| Install Notes: Overlay $\times$ Replacement $\sqrt{}$ Drill $\sqrt{}$ Cut $\sqrt{}$ |                                                                                                                                                                                                                                                                                                                                                              |                                                                                                                                                                                                                                                                                                                                                                       |      |         |           |                 |                                                    |      |           |     |             |  |
| Step                                                                                | Description                                                                                                                                                                                                                                                                                                                                                  |                                                                                                                                                                                                                                                                                                                                                                       |      |         |           |                 | illustration                                       |      |           |     |             |  |
| 1                                                                                   | Identify the grille & hardware with parts list.                                                                                                                                                                                                                                                                                                              |                                                                                                                                                                                                                                                                                                                                                                       |      |         |           |                 |                                                    |      |           |     |             |  |
| 2                                                                                   | Open hood and remove the 6 plastic push clips securing the plastic radiator shroud to the radiator core. Carefully use a flat head screwdriver to release the clip up, you can now remove the clips. Once all clips have been removed the plastic radiator shroud can be removed. (Fig 1)                                                                    |                                                                                                                                                                                                                                                                                                                                                                       |      |         |           |                 |                                                    |      |           |     |             |  |
| 3                                                                                   | Using your 10mm socket and ratchet remove the six (6) 10mm bolts securing the upper grille assembly to the radiator support. (Fig 2)                                                                                                                                                                                                                         |                                                                                                                                                                                                                                                                                                                                                                       |      |         |           |                 |                                                    |      |           |     |             |  |
| 4                                                                                   | Move to the sides of the front bumper and remove the six (6) 7mm bolts securing the lower bumper cover to the inner fender liner and fender. Turning the wheels will in will allow with additional room to remove the bolts. Repeat on opposite side of bumper. (Fig 3)                                                                                      |                                                                                                                                                                                                                                                                                                                                                                       |      |         |           |                 |                                                    |      |           |     |             |  |
| Fig 1                                                                               |                                                                                                                                                                                                                                                                                                                                                              |                                                                                                                                                                                                                                                                                                                                                                       |      |         |           |                 |                                                    |      |           |     |             |  |
| 5                                                                                   | Under the front bumper remove the eight (8) 10mm bolts securing the bottom of the bumper to the chassis. Two in the center and three (3) on each side. Finally detach the lower wiring harness clips securing the lower wiring harness to the bumper. (Fig 4)                                                                                                |                                                                                                                                                                                                                                                                                                                                                                       |      |         |           |                 |                                                    |      |           |     |             |  |
| 6                                                                                   | Return to the top of the grille assembly, gently pull back on the top of the assembly to access the rear of the grille assembly. Disconnect the fog light wiring harness, then remove the two (2) 10mm securing the bumper to the chassis. Finally with your flat head screwdriver to depress the two lower tabs securing the bumper to the chassis. (Fig 5) |                                                                                                                                                                                                                                                                                                                                                                       |      |         |           |                 |                                                    |      |           |     |             |  |
| 7                                                                                   | on (                                                                                                                                                                                                                                                                                                                                                         | Firmly grasp the side of the bumper by the fender and carefully detach the end of the bumper from its retaining clip. Repeat on opposite side. With the help of an assistant. The front bumper can now be removed by pulling the entire bumper/ grill assembly away from the front of the vehicle. Place Grille/ Bumper assembly face down on a soft surface. (Fig 6) |      |         |           |                 |                                                    |      |           |     |             |  |