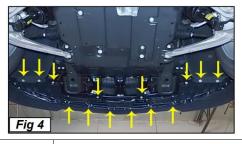

## **Grille Installation Instruction**

Rev. 190801

| Part#                                                                               | GR07GFC28<br>T/H                                                                                                                                                                                                                                                                                                                                             |                                                                                                                                                                                                                                                                                                                                                                       |      | Applica |           |                 | 2019 GMC Yukon Main Upper /2015-<br>C Yukon Denali |      |           |     |             |  |
|-------------------------------------------------------------------------------------|--------------------------------------------------------------------------------------------------------------------------------------------------------------------------------------------------------------------------------------------------------------------------------------------------------------------------------------------------------------|-----------------------------------------------------------------------------------------------------------------------------------------------------------------------------------------------------------------------------------------------------------------------------------------------------------------------------------------------------------------------|------|---------|-----------|-----------------|----------------------------------------------------|------|-----------|-----|-------------|--|
|                                                                                     |                                                                                                                                                                                                                                                                                                                                                              | Item                                                                                                                                                                                                                                                                                                                                                                  | Part | Name    | QTY       | Des             | cription                                           | Item | Part Name | QTY | Description |  |
| Parts Li                                                                            | iet                                                                                                                                                                                                                                                                                                                                                          | . 1 Mesh                                                                                                                                                                                                                                                                                                                                                              |      | lle     | 1         | Stainless steel |                                                    | 4    | Flat Nuts | 4   | 8#          |  |
| i aits L                                                                            | ısı                                                                                                                                                                                                                                                                                                                                                          | 2 Screws                                                                                                                                                                                                                                                                                                                                                              |      |         | 4 8#× 3   |                 | ."                                                 | 5    | Flat Nuts | 4   | 10#         |  |
|                                                                                     | 3 Screws                                                                                                                                                                                                                                                                                                                                                     |                                                                                                                                                                                                                                                                                                                                                                       |      | 4       | 4 10#× 1" |                 |                                                    |      |           |     |             |  |
| Install Notes: Overlay $\times$ Replacement $\sqrt{}$ Drill $\sqrt{}$ Cut $\sqrt{}$ |                                                                                                                                                                                                                                                                                                                                                              |                                                                                                                                                                                                                                                                                                                                                                       |      |         |           |                 |                                                    |      |           |     |             |  |
| Step                                                                                | Description                                                                                                                                                                                                                                                                                                                                                  |                                                                                                                                                                                                                                                                                                                                                                       |      |         |           |                 | illustration                                       |      |           |     |             |  |
| 1                                                                                   | Identify the grille & hardware with parts list.                                                                                                                                                                                                                                                                                                              |                                                                                                                                                                                                                                                                                                                                                                       |      |         |           |                 |                                                    |      |           |     |             |  |
| 2                                                                                   | Open hood and remove the 6 plastic push clips securing the plastic radiator shroud to the radiator core. Carefully use a flat head screwdriver to release the clip up, you can now remove the clips. Once all clips have been removed the plastic radiator shroud can be removed. (Fig 1)                                                                    |                                                                                                                                                                                                                                                                                                                                                                       |      |         |           |                 |                                                    |      |           |     |             |  |
| 3                                                                                   | Using your 10mm socket and ratchet remove the six (6) 10mm bolts securing the upper grille assembly to the radiator support. (Fig 2)                                                                                                                                                                                                                         |                                                                                                                                                                                                                                                                                                                                                                       |      |         |           |                 |                                                    |      |           |     |             |  |
| 4                                                                                   | Move to the sides of the front bumper and remove the six (6) 7mm bolts securing the lower bumper cover to the inner fender liner and fender. Turning the wheels will in will allow with additional room to remove the bolts. Repeat on opposite side of bumper. (Fig 3)                                                                                      |                                                                                                                                                                                                                                                                                                                                                                       |      |         |           |                 |                                                    |      |           |     |             |  |
| Fig 1                                                                               |                                                                                                                                                                                                                                                                                                                                                              |                                                                                                                                                                                                                                                                                                                                                                       |      |         |           |                 |                                                    |      |           |     |             |  |
| 5                                                                                   | Under the front bumper remove the eight (8) 10mm bolts securing the bottom of the bumper to the chassis. Two in the center and three (3) on each side. Finally detach the lower wiring harness clips securing the lower wiring harness to the bumper. (Fig 4)                                                                                                |                                                                                                                                                                                                                                                                                                                                                                       |      |         |           |                 |                                                    |      |           |     |             |  |
| 6                                                                                   | Return to the top of the grille assembly, gently pull back on the top of the assembly to access the rear of the grille assembly. Disconnect the fog light wiring harness, then remove the two (2) 10mm securing the bumper to the chassis. Finally with your flat head screwdriver to depress the two lower tabs securing the bumper to the chassis. (Fig 5) |                                                                                                                                                                                                                                                                                                                                                                       |      |         |           |                 |                                                    |      |           |     |             |  |
| 7                                                                                   | on (                                                                                                                                                                                                                                                                                                                                                         | Firmly grasp the side of the bumper by the fender and carefully detach the end of the bumper from its retaining clip. Repeat on opposite side. With the help of an assistant. The front bumper can now be removed by pulling the entire bumper/ grill assembly away from the front of the vehicle. Place Grille/ Bumper assembly face down on a soft surface. (Fig 6) |      |         |           |                 |                                                    |      |           |     |             |  |