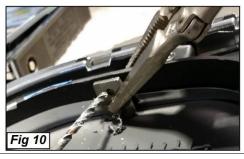

- Place the new grille inset into the open grille assembly from front in. Line up the mounting tabs to outer edge of the factory grille shell. Drill a 3/16 hole into the factory grille shell using the mounting hole as a pilot hole. Use locking pliers to keep the tab secured to the grille as you drill. (Fig 10)
- Secure the (8) screws to the grille assembly with the included screws and flat nuts. The top four (4) use the smaller #8 screws and flat nuts. The lower four (4) use the larger #10 screws and flat nuts. (Fig 11)