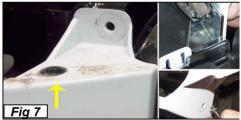

## **Grille Installation Instruction**

Rev. 190801

Part#

14

GR07GFC28 T/H

Application

For 2015-2019 GMC Yukon Main Upper /2015-2019 GMC Yukon Denali

- 9 Remove the plastic rivet located on the corners of the grille assembly securing it to the bumper. Discard clips. (Fig 7)
- Using a pair of pliers detach the 14 tabs that secure the grille assembly to the factory bumper. Detach the factory wiring harness clipped to the bumper/grille assembly. Separate the grille assembly from the bumper. (Fig 8)
- Place the grille assembly face down. Trace a line along the edge of the inner grille assembly as shown. (Fig 9) Using a cutting wheel or saw carefully cut along the line traced (Fig 9A). Remove and discard inner grille assembly.