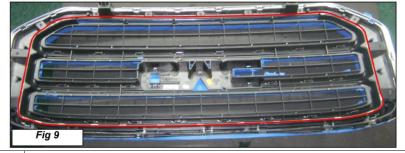

## **Grille Installation Instruction**

Rev. 190801

Part#

14

GR07GFC28 T/H

Application

For 2015-2019 GMC Yukon Main Upper /2015-2019 GMC Yukon Denali

- 9 Remove the plastic rivet located on the corners of the grille assembly securing it to the bumper. Discard clips. (Fig 7)
- Using a pair of pliers detach the 14 tabs that secure the grille assembly to the factory bumper. Detach the factory wiring harness clipped to the bumper/grille assembly. Separate the grille assembly from the bumper. (Fig 8)
- Place the grille assembly face down. Trace a line along the edge of the inner grille assembly as shown. (Fig 9) Using a cutting wheel or saw carefully cut along the line traced (Fig 9A). Remove and discard inner grille assembly.