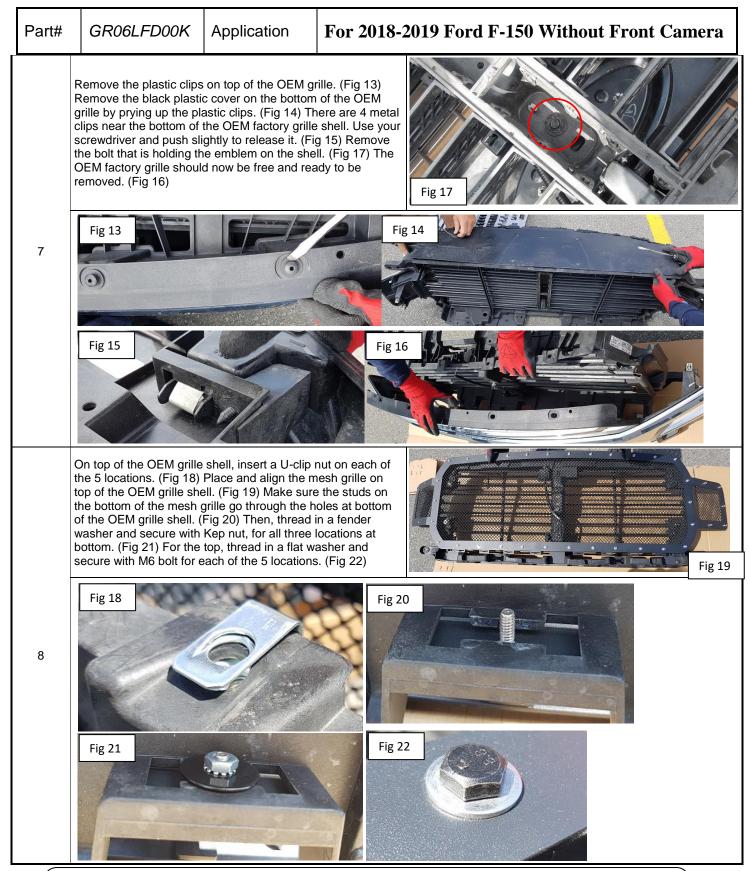

## Grille Installation Instruction

| Part# | GR06LFD00K                                                                                                                                   | Application                                                                                                                                                                                                                                                                                                                                                                                                                                                                                                                                                                                                                                                                                                                                                                                                                                                                                                                                                                                                                                                                                                                                                                                                                                                                                                                                                                                                                                                                                                                                                                                                                                                                                                                                                                                                                                                                                                                                                                                                                                                                                                                        | For 2018-2019 Ford F-150 Without Front Camera                                            |  |  |  |  |
|-------|----------------------------------------------------------------------------------------------------------------------------------------------|------------------------------------------------------------------------------------------------------------------------------------------------------------------------------------------------------------------------------------------------------------------------------------------------------------------------------------------------------------------------------------------------------------------------------------------------------------------------------------------------------------------------------------------------------------------------------------------------------------------------------------------------------------------------------------------------------------------------------------------------------------------------------------------------------------------------------------------------------------------------------------------------------------------------------------------------------------------------------------------------------------------------------------------------------------------------------------------------------------------------------------------------------------------------------------------------------------------------------------------------------------------------------------------------------------------------------------------------------------------------------------------------------------------------------------------------------------------------------------------------------------------------------------------------------------------------------------------------------------------------------------------------------------------------------------------------------------------------------------------------------------------------------------------------------------------------------------------------------------------------------------------------------------------------------------------------------------------------------------------------------------------------------------------------------------------------------------------------------------------------------------|------------------------------------------------------------------------------------------|--|--|--|--|
| 4     | Unplug the two plugs for<br>the clip that fix the wiring<br>OEM grille where you re<br>remove the 4 bolts with v<br>OEM grille on the car bo | g. (Fig 6) On top of the<br>move the plastic cove<br>washers that secure the secu | er,                                                                                      |  |  |  |  |
| 5     | To remove the bumper li<br>under the fender (two ea<br>fender flares installed, re<br>see the bolts. Pull out th                             | ach side). If you have<br>emove them so you wi                                                                                                                                                                                                                                                                                                                                                                                                                                                                                                                                                                                                                                                                                                                                                                                                                                                                                                                                                                                                                                                                                                                                                                                                                                                                                                                                                                                                                                                                                                                                                                                                                                                                                                                                                                                                                                                                                                                                                                                                                                                                                     | Fig 9                                                                                    |  |  |  |  |
| 6     | Under the headlight, rem<br>the OEM grille to remove                                                                                         | hove the bolt that is at<br>e from truck. (Fig 11&                                                                                                                                                                                                                                                                                                                                                                                                                                                                                                                                                                                                                                                                                                                                                                                                                                                                                                                                                                                                                                                                                                                                                                                                                                                                                                                                                                                                                                                                                                                                                                                                                                                                                                                                                                                                                                                                                                                                                                                                                                                                                 | taching the OEM grille to the truck body. (Fig 10) Slightly lift up and pull forward 12) |  |  |  |  |