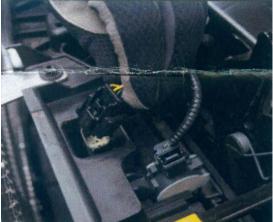

Plug the (2) sensor connections back into the shutter 18 component sensor units.

19

Place plastic radiator shroud cover over core support making sure the cold air intake lip is overlapped on top of the shroud. Align the factory mounting holes and use the (10) plastic clips to secure and fasten in position