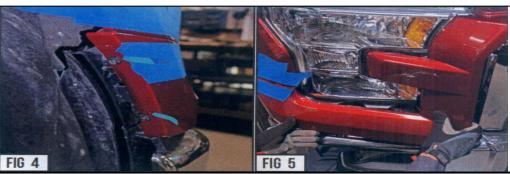

## Grille Installation Instruction

| _     | AUTO PARTS SPECIALIST INC.                                                                                                                                                                                                           |                                                                                                                       | motanation         |                     | Rev. 141001                                                                                                                                                                                                                                                                                                                                                                                                                                                                                                                                                                                                                                                                                                                                                                                                                                                                                                                                                                                                                                                                                                                                                                                                                                                                                                                                                                                                                                                                                                                                                                                                                                                                                                                                                                                                                                                                                                                                                                                                                                                                                                                   |  |  |
|-------|--------------------------------------------------------------------------------------------------------------------------------------------------------------------------------------------------------------------------------------|-----------------------------------------------------------------------------------------------------------------------|--------------------|---------------------|-------------------------------------------------------------------------------------------------------------------------------------------------------------------------------------------------------------------------------------------------------------------------------------------------------------------------------------------------------------------------------------------------------------------------------------------------------------------------------------------------------------------------------------------------------------------------------------------------------------------------------------------------------------------------------------------------------------------------------------------------------------------------------------------------------------------------------------------------------------------------------------------------------------------------------------------------------------------------------------------------------------------------------------------------------------------------------------------------------------------------------------------------------------------------------------------------------------------------------------------------------------------------------------------------------------------------------------------------------------------------------------------------------------------------------------------------------------------------------------------------------------------------------------------------------------------------------------------------------------------------------------------------------------------------------------------------------------------------------------------------------------------------------------------------------------------------------------------------------------------------------------------------------------------------------------------------------------------------------------------------------------------------------------------------------------------------------------------------------------------------------|--|--|
| Part# | GR06LFC10I                                                                                                                                                                                                                           | Application                                                                                                           | 2015-2016 For      | rd F-150 Main Upper |                                                                                                                                                                                                                                                                                                                                                                                                                                                                                                                                                                                                                                                                                                                                                                                                                                                                                                                                                                                                                                                                                                                                                                                                                                                                                                                                                                                                                                                                                                                                                                                                                                                                                                                                                                                                                                                                                                                                                                                                                                                                                                                               |  |  |
| 6     | On each side of the corner just outside (1) 8mm bolt on ea remove the (2) bolt                                                                                                                                                       | and behind, there ch side. Use 8mm                                                                                    | is (1) 8mm bolt,   | FIG 6               |                                                                                                                                                                                                                                                                                                                                                                                                                                                                                                                                                                                                                                                                                                                                                                                                                                                                                                                                                                                                                                                                                                                                                                                                                                                                                                                                                                                                                                                                                                                                                                                                                                                                                                                                                                                                                                                                                                                                                                                                                                                                                                                               |  |  |
| 7     | On top of the core support, remove (4) 8mm bolts.                                                                                                                                                                                    |                                                                                                                       |                    |                     |                                                                                                                                                                                                                                                                                                                                                                                                                                                                                                                                                                                                                                                                                                                                                                                                                                                                                                                                                                                                                                                                                                                                                                                                                                                                                                                                                                                                                                                                                                                                                                                                                                                                                                                                                                                                                                                                                                                                                                                                                                                                                                                               |  |  |
| 8     | Remove (4) plastic clips on upper corner near head lamp.                                                                                                                                                                             |                                                                                                                       |                    |                     |                                                                                                                                                                                                                                                                                                                                                                                                                                                                                                                                                                                                                                                                                                                                                                                                                                                                                                                                                                                                                                                                                                                                                                                                                                                                                                                                                                                                                                                                                                                                                                                                                                                                                                                                                                                                                                                                                                                                                                                                                                                                                                                               |  |  |
|       | FIG 7                                                                                                                                                                                                                                |                                                                                                                       | FIG 8              |                     |                                                                                                                                                                                                                                                                                                                                                                                                                                                                                                                                                                                                                                                                                                                                                                                                                                                                                                                                                                                                                                                                                                                                                                                                                                                                                                                                                                                                                                                                                                                                                                                                                                                                                                                                                                                                                                                                                                                                                                                                                                                                                                                               |  |  |
| 9     | Located next to the hood latch, disconnect (2) sensors located at the top center of grille. Note to pull the plastic cable support clip.                                                                                             |                                                                                                                       |                    |                     |                                                                                                                                                                                                                                                                                                                                                                                                                                                                                                                                                                                                                                                                                                                                                                                                                                                                                                                                                                                                                                                                                                                                                                                                                                                                                                                                                                                                                                                                                                                                                                                                                                                                                                                                                                                                                                                                                                                                                                                                                                                                                                                               |  |  |
| 10    | The OEM Factory Grille should now be free and ready to remove. Carefully place the grille on a soft cushioned surface and prepare to remove the shutter component which is currently fastened to the backside of the factory grille. |                                                                                                                       |                    |                     |                                                                                                                                                                                                                                                                                                                                                                                                                                                                                                                                                                                                                                                                                                                                                                                                                                                                                                                                                                                                                                                                                                                                                                                                                                                                                                                                                                                                                                                                                                                                                                                                                                                                                                                                                                                                                                                                                                                                                                                                                                                                                                                               |  |  |
| 11    |                                                                                                                                                                                                                                      | Remove the (7) 10mm plastic bolts that line the utside edge and the (1) 8mm bolt that is secures the enter structure. |                    |                     |                                                                                                                                                                                                                                                                                                                                                                                                                                                                                                                                                                                                                                                                                                                                                                                                                                                                                                                                                                                                                                                                                                                                                                                                                                                                                                                                                                                                                                                                                                                                                                                                                                                                                                                                                                                                                                                                                                                                                                                                                                                                                                                               |  |  |
| 12    | Remove the (4) pla                                                                                                                                                                                                                   | astic clips located o                                                                                                 | on the top lip.    |                     | Se de la constant de |  |  |
| 13    | Set factory grille as<br>Grille.                                                                                                                                                                                                     | side and prepare to                                                                                                   | o install your new | FIG 11              |                                                                                                                                                                                                                                                                                                                                                                                                                                                                                                                                                                                                                                                                                                                                                                                                                                                                                                                                                                                                                                                                                                                                                                                                                                                                                                                                                                                                                                                                                                                                                                                                                                                                                                                                                                                                                                                                                                                                                                                                                                                                                                                               |  |  |

The instruction here is for your reference only. You may need to bend the billet grille bars or tabs a little bit to adjust to fit. We strongly recommend the professional installer for best result.

Please use masking tape and tape the OEM grille shell along the edge to protect your vehicle during installation.