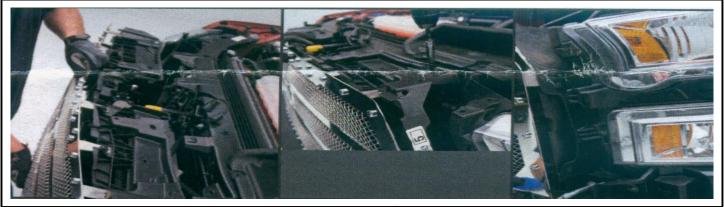

## Grille Installation Instruction

Rev. 141001

| Part# | GR06LFC10I                                                                                                                                                                                                                                                                                                                                    | Application        | 2015-2016 Fo     | rd F-150 Main Upper |  |  |  |
|-------|-----------------------------------------------------------------------------------------------------------------------------------------------------------------------------------------------------------------------------------------------------------------------------------------------------------------------------------------------|--------------------|------------------|---------------------|--|--|--|
| 20    | Carefully put back into place the headlight plastic body panel around the head lamp area making sure to align with 8 tab fasteners and then firmly press into place. Use the (2) bolts to mount and secure the panel on the inside wheel well lip. on each side of the grille at the top corners, reinsert the plastic tabs. (1) on each side |                    |                  |                     |  |  |  |
| 21    | Reinstall the plastic in Step 2.                                                                                                                                                                                                                                                                                                              | shroud with the fa | asteners removed | N/A                 |  |  |  |
| 22    | Installation completed!!!                                                                                                                                                                                                                                                                                                                     |                    |                  | N/A                 |  |  |  |

The instruction here is for your reference only. You may need to bend the billet grille bars or tabs a little bit to adjust to fit. We strongly recommend the professional installer for best result.

Please use masking tape and tape the OEM grille shell along the edge to protect your vehicle during installation.