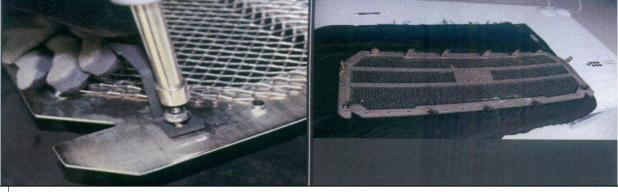

We are not responsible for any damage caused by the installation. Thank you for choosing our product!

|       | AUTO PARTS SPECIALIST INC.                                                                                                                                                                                                                       | Grille      | Installation Instruction        | Rev. 141001 |  |  |  |
|-------|--------------------------------------------------------------------------------------------------------------------------------------------------------------------------------------------------------------------------------------------------|-------------|---------------------------------|-------------|--|--|--|
| Part# | GR06LFC10I                                                                                                                                                                                                                                       | Application | 2015-2016 Ford F-150 Main Upper |             |  |  |  |
| 14    | With the new Grille unit placed face down on a flat cushioned surface.  Set all extension brackets in place starting with large bracket on the lower bottom corners and the small brackets in the middle. Secure and fasten them with 10mm nuts. |             |                                 |             |  |  |  |
|       |                                                                                                                                                                                                                                                  |             |                                 |             |  |  |  |

- 15 Reinstall shutter component to new Grille with factory hardware that was preciously removed.
- Flip up and stand the entire grille unit up to access top. Re-insert plastic clips which will than secure shutter 16 component to new Grille.
- Grille assembly is now ready to reinstall on vehicle. Match it up to factory mounting points and reinstall in the 17 reverse order that the grille was removed. Start with the (4) 10mm factory bolts on top and the (2) 8mm bolts located near the bottom corners.