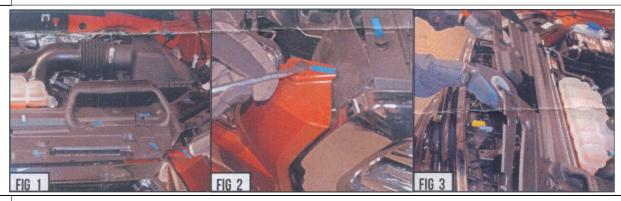

Install Notes: Overlay  $\overline{\phantom{a}}$  Replacement  $\sqrt{\phantom{a}}$  Drill  $\times$  Cut  $\times$ 

Step Description illustration

Identify the grille & hardware with parts list.

- 2 Turn off engine and chalk tires with stop block . Open Hood.
- 3 Identify & locate (10) plastic clips on top of plastic shroud and also (1) additional on each side located at the top of the headlight body panel cover. Carefully pry off to remove and then set aside for reinstallation later.
- 4 Remove plastic shroud and then set aside for reinstallation later.

On the inside of the inner wheel well lip, remove (2) 7mm bolts. The headlight plastic body panel should now loose. You will need to coax panel out and off catch tabs to remove completely. The plastic wedge spatula should help.

The instruction here is for your reference only. You may need to bend the billet grille bars or tabs a little bit to adjust to fit. We strongly recommend the professional installer for best result.

Please use masking tape and tape the OEM grille shell along the edge to protect your vehicle during installation.