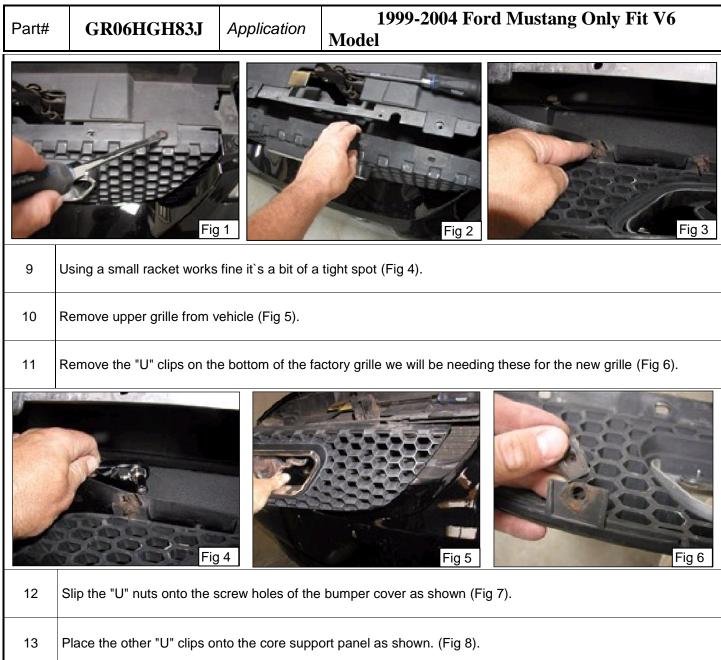

## **PATENT PRODUCT** Grille Installation Instruction

| Part#                                |                                                                                                                                                                                                                                                                                                                                                         | GR06HGH83J                                                                                                                                      |               |  | J    | Application |         |          | 1999-2004 Ford Mustang Only Fit V6<br>Model |             |                     |              |     |             |  |
|--------------------------------------|---------------------------------------------------------------------------------------------------------------------------------------------------------------------------------------------------------------------------------------------------------------------------------------------------------------------------------------------------------|-------------------------------------------------------------------------------------------------------------------------------------------------|---------------|--|------|-------------|---------|----------|---------------------------------------------|-------------|---------------------|--------------|-----|-------------|--|
| Parts Li                             |                                                                                                                                                                                                                                                                                                                                                         | ltem                                                                                                                                            | Part Name     |  | ne   | QTY Desc    |         | cription |                                             | ltem        | Part Name           |              | QTY | Description |  |
|                                      | <b>.</b>                                                                                                                                                                                                                                                                                                                                                | 1                                                                                                                                               | Billet Grille |  |      | 3 Stainless |         |          | eel                                         | 4           | Counter Sunk Screws |              | 4   | 8#×3/4"     |  |
|                                      | 2                                                                                                                                                                                                                                                                                                                                                       |                                                                                                                                                 | Clip Nuts     |  | 2 8# |             |         | 5        |                                             | Speed Clips |                     | 4            | 8#  |             |  |
|                                      |                                                                                                                                                                                                                                                                                                                                                         | 3                                                                                                                                               | Screws        |  |      | 2           | 8# × 1″ |          |                                             |             |                     |              |     |             |  |
| Install Notes: Overlay X Replacement |                                                                                                                                                                                                                                                                                                                                                         |                                                                                                                                                 |               |  |      | nt          |         | Drill    | $\checkmark$                                | Cut         | ×                   |              |     |             |  |
| Step                                 | Descriptio                                                                                                                                                                                                                                                                                                                                              |                                                                                                                                                 |               |  |      | n           |         |          |                                             |             |                     | illustration |     |             |  |
| 1                                    | Identify the grille & hardware with parts list.                                                                                                                                                                                                                                                                                                         |                                                                                                                                                 |               |  |      |             |         |          |                                             |             |                     |              |     |             |  |
| 2                                    | Start with the hood grille piece. Optional (for vehicles with black plastic cover under hood), Pop hood, remove the black plastic cover (on top of OEM grille / front panel) from vehicle. This will allow access to the rear of the grille shell. If you are still unable to access the rear, remove the grille shell and reattach after installation. |                                                                                                                                                 |               |  |      |             |         |          |                                             |             |                     |              |     |             |  |
| 3                                    | Center the billet into the opening, and mark both mounting holes in the opening. Drill holes at each mark.                                                                                                                                                                                                                                              |                                                                                                                                                 |               |  |      |             |         |          |                                             |             |                     |              |     |             |  |
| 4                                    | Ins                                                                                                                                                                                                                                                                                                                                                     | Insert a screw at each tab and fasten with a clip nut from the rear. Now tighten the screws.                                                    |               |  |      |             |         |          |                                             |             |                     |              |     |             |  |
| 5                                    |                                                                                                                                                                                                                                                                                                                                                         | Make sure the insert is centered over the bumper opening. It may be necessary to slightly bend the brackets on the insert to get a perfect fit. |               |  |      |             |         |          |                                             |             |                     |              |     |             |  |
| 6                                    | Mo                                                                                                                                                                                                                                                                                                                                                      | Move to middle grille piece installation. Remove the upper grille clips (Fig 1).                                                                |               |  |      |             |         |          |                                             |             |                     |              |     |             |  |
| 7                                    | Pul                                                                                                                                                                                                                                                                                                                                                     | Pull forward on the upper grille in order to get access to the bolts on the bottom side (Fig 2).                                                |               |  |      |             |         |          |                                             |             |                     |              |     |             |  |
| 8                                    | Rei                                                                                                                                                                                                                                                                                                                                                     | Remove the bolts on the bottom of the upper grille shown here (Fig 3).                                                                          |               |  |      |             |         |          |                                             |             |                     |              |     |             |  |