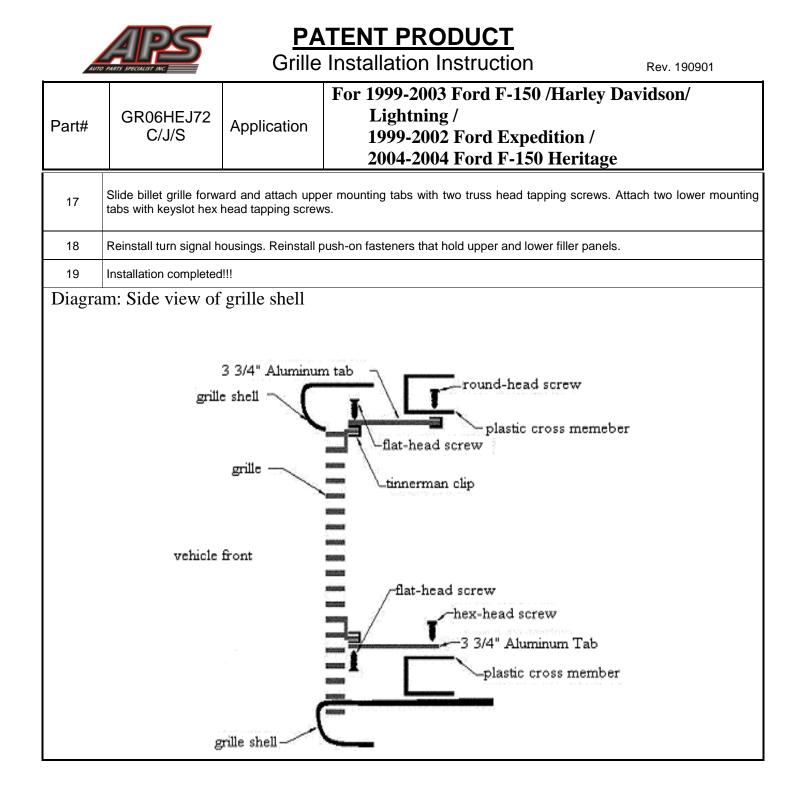

| AU    | APS<br>TO PARTS SPECIALIST INC.                                                             |                        | TENT PRODUCT                                                                                                                  | n                      | Rev. 190901            |
|-------|---------------------------------------------------------------------------------------------|------------------------|-------------------------------------------------------------------------------------------------------------------------------|------------------------|------------------------|
| Part# | GR06HEJ72<br>C/J/S                                                                          | Application            | For 1999-2003 Ford F-1<br>Lightning /<br>1999-2002 Ford Ex<br>2004-2004 Ford F-1                                              | pedition /             | vidson/                |
| 8     | Remove the plastic reta                                                                     | ainer clip this clip I | nolds the plastic filler panel to the fend                                                                                    | der. (Fig 7)           |                        |
| 9     | Remove grille shell from                                                                    | n vehicle. (Fig 8)     |                                                                                                                               |                        |                        |
| 10    | Remove the factory gri                                                                      | lle center the clips   | can be opened with a flat screwdrive                                                                                          | r. (Fig 9)             |                        |
| Fig 7 |                                                                                             | Fig 8                  |                                                                                                                               | Fig 9                  |                        |
| 11    | Cut the small plastic gr<br>Sand remainder of ta<br>opening. Do not cut tw<br>grille shell. | ibs flush to back      | side of grille shell                                                                                                          |                        |                        |
| 12    | mounting tabs with 1/4                                                                      | " holes to billet g    | ring each other, onto welded tabs of b<br>rille welded tabs using four truss soci<br>ille onto upper slotted holes of upper a | ket tapping screws. Sl | lide two U-clip nuts w |
| 13    |                                                                                             | rms. Slide grille      | hell plastic mounting arms. Slide the l<br>shell and billet grille together so tha<br>s. (See diagram)                        |                        |                        |
| 14    | Reattach metal clips to members. Attach all gri                                             |                        | ell plastic mounting arms. Slide plas<br>screws.                                                                              | ic mounting arms inte  | o slots on plastic cro |
|       |                                                                                             |                        | ush to plastic cross members. Slide th<br>mounting tab slots onto plastic cross r                                             |                        |                        |
| 15    | of grille shell. Mark cen<br>Drill 3/16" holes at up                                        |                        |                                                                                                                               | 5                      | ine shen and bliet gri |