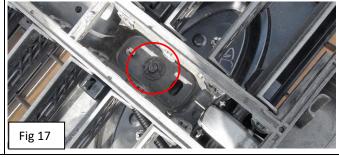

Part# | GR06GFD00S/K

Application

For 2018-2019 Ford F-150 Without Front Camera Main Upper

Remove the plastic clips on top of the OEM grille. (Fig 13) Remove the black plastic cover on the bottom of the OEM grille by prying up the plastic clips. (Fig 14) There are 4 metal clips near the bottom of the OEM factory grille shell. Use your screwdriver and push slightly to release it. (Fig 15) Remove the bolt that is holding the emblem on the shell. (Fig 17) The OEM factory grille should now be free and ready to be removed. (Fig 16)