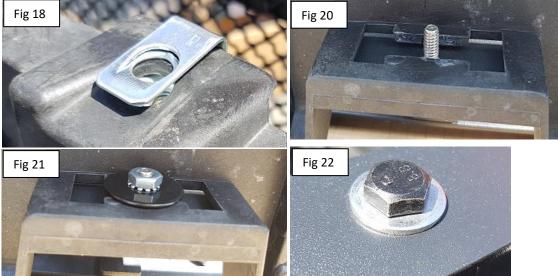

7

On top of the OEM grille shell, insert a U-clip nut on each of the 5 locations. (Fig 18) Place and align the mesh grille on top of the OEM grille shell. (Fig 19) Make sure the studs on the bottom of the mesh grille go through the holes at bottom of the OEM grille shell. (Fig 20) Then, thread in a fender washer and secure with Kep nut, for all three locations at bottom. (Fig 21) For the top, thread in a flat washer and secure with M6 bolt for each of the 5 locations. (Fig 22)