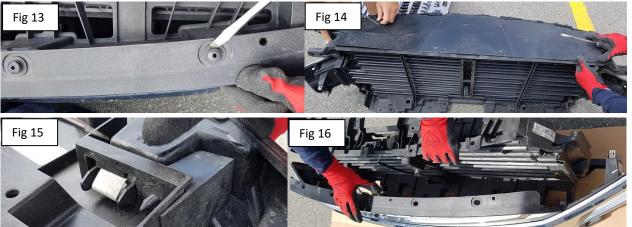

Part# | GR06GFD00S/K

Application

For 2018-2019 Ford F-150 Without Front Camera Main Upper

Remove the plastic clips on top of the OEM grille. (Fig 13) Remove the black plastic cover on the bottom of the OEM grille by prying up the plastic clips. (Fig 14) There are 4 metal clips near the bottom of the OEM factory grille shell. Use your screwdriver and push slightly to release it. (Fig 15) Remove the bolt that is holding the emblem on the shell. (Fig 17) The OEM factory grille should now be free and ready to be removed. (Fig 16)