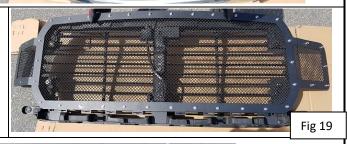

7

On top of the OEM grille shell, insert a U-clip nut on each of the 5 locations. (Fig 18) Place and align the mesh grille on top of the OEM grille shell. (Fig 19) Make sure the studs on the bottom of the mesh grille go through the holes at bottom of the OEM grille shell. (Fig 20) Then, thread in a fender washer and secure with Kep nut, for all three locations at bottom. (Fig 21) For the top, thread in a flat washer and secure with M6 bolt for each of the 5 locations. (Fig 22)