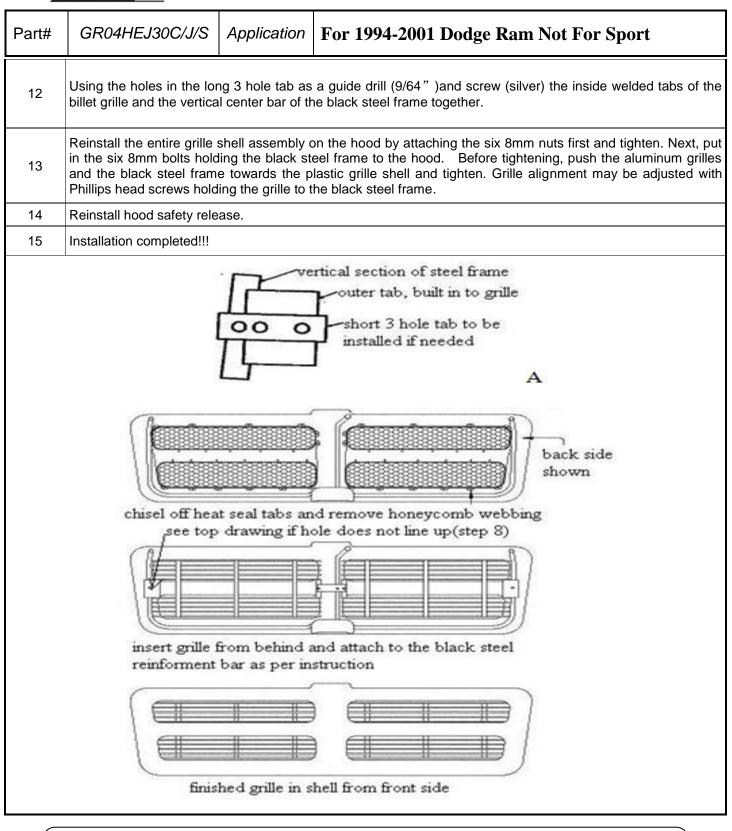

## **PATENT PRODUCT** Grille Installation Instruction

Rev. 190301

| Part#                                                                | GR04HEJ30C/J/S                                                                                                                                                                                                                                                                                                                                                                                                                                         |               | Applicat | tion For       | For 1994-2001 Dodge Ram Not For Sport |      |                           |     |                 |  |
|----------------------------------------------------------------------|--------------------------------------------------------------------------------------------------------------------------------------------------------------------------------------------------------------------------------------------------------------------------------------------------------------------------------------------------------------------------------------------------------------------------------------------------------|---------------|----------|----------------|---------------------------------------|------|---------------------------|-----|-----------------|--|
|                                                                      | Item                                                                                                                                                                                                                                                                                                                                                                                                                                                   | Part Name QT  |          | Description    |                                       | ltem | Part Name                 | QTY | Description     |  |
| Parts List                                                           | 1                                                                                                                                                                                                                                                                                                                                                                                                                                                      | Billet Grille | 2        | Stainless stee |                                       | 4    | Truss Head Tapping Screws | 6   | 10x3/4 <i>"</i> |  |
|                                                                      | 2                                                                                                                                                                                                                                                                                                                                                                                                                                                      | Hole Tabs     | 3        | 3              |                                       | 5    | Truss Head Tapping Screws | 5   | 10x1/2″         |  |
|                                                                      | 3                                                                                                                                                                                                                                                                                                                                                                                                                                                      | U-Clip Nuts   | 4        | 10#            |                                       |      |                           |     |                 |  |
| Install Notes: Overlay $\times$ Replacement $$ Drill $$ Cut $\times$ |                                                                                                                                                                                                                                                                                                                                                                                                                                                        |               |          |                |                                       |      |                           |     |                 |  |
| Step                                                                 | Description                                                                                                                                                                                                                                                                                                                                                                                                                                            |               |          |                | illustration                          |      |                           |     |                 |  |
| 1                                                                    | Identify the grille & hardware with parts list.                                                                                                                                                                                                                                                                                                                                                                                                        |               |          |                |                                       |      |                           |     |                 |  |
| 2                                                                    | Open the hood and remove the safety release handle by unfastening the plastic retainer clip.Remove the six 8mm nuts holding the grille shell to the hood and loosen the five 8mm bolts holding the grille shell to the black steel frame support. Remove the 8mm bolts holding the black steel frame to the hood and remove the entire grille assembly.                                                                                                |               |          |                |                                       |      |                           |     |                 |  |
| 3                                                                    | Put the grille assembly on a blanket face down and remove the black steel frame from the inside of the grille shell by removing the five 8mm bolts loosened in step 2.Remove the honeycomb plastic grille insert from the grille shell by grasping the attachment tabs with needle-nose pliers and gently twisting. Reinstall the black steel frame in shell and loosely attach the five 8mm bolts.                                                    |               |          |                |                                       |      |                           |     |                 |  |
| 4                                                                    | Install the billet grilles to the backside of the grille shell aligning them evenly up and down in the opening (NOTE: The billet grilles do not fit in the holes. They fit with the finished faces of the billet bars touching the back of the plastic and the ends of the bars running past the opening.) Verify fit. If the holes in the outer tabs of the grilles line up with the steel frame, go to step 6. If they do not line up, go to step 5. |               |          |                |                                       |      |                           |     |                 |  |
|                                                                      | Only if holes do not line up····Use the short 3-hole tab as a guide. Line up the center hole of the 3-hole tab with the predrilled hole in the outer tab of the grille. Position the hole that is farthest from the center hole toward the center of the grille and mark for drilling. Drill a 1/4" hole in the outer tab of each grille.                                                                                                              |               |          |                |                                       |      |                           |     |                 |  |
|                                                                      | Put 2 U-clip nuts on each of the short 3-hole tabs. Install the clips over the center hole, and the hole farthest from the center hole. Do not put a clip on the hole next to the center hole.                                                                                                                                                                                                                                                         |               |          |                |                                       |      |                           |     |                 |  |
|                                                                      | Install 2) #10 X 3/4" black Phillips screws through each outer tab into the U-clip nuts on the short 3 hole tabs, leaving the third hole overhanging the grille toward the outside.                                                                                                                                                                                                                                                                    |               |          |                |                                       |      |                           |     |                 |  |
| 8                                                                    | Use the outermost hole as a guide. Drill a 9/64" hole in each outside vertical section of the black steel frame.                                                                                                                                                                                                                                                                                                                                       |               |          |                |                                       |      |                           |     |                 |  |
| 9                                                                    | Install 1) #10 X 3/4" black Phillips screw through each outer hole into the black steel frame. Go to Step 12.                                                                                                                                                                                                                                                                                                                                          |               |          |                |                                       |      |                           |     |                 |  |
|                                                                      | Only if holes line up Use the hole in each grille's outer tab as a guide. Drill a 9/64" hole in each outside vertical section of the black steel frame.                                                                                                                                                                                                                                                                                                |               |          |                |                                       |      |                           |     |                 |  |
| 11                                                                   | Install 1) #10 X 1/2" silver Phillips screw through each outer hole into the black steel frame.                                                                                                                                                                                                                                                                                                                                                        |               |          |                |                                       |      |                           |     |                 |  |